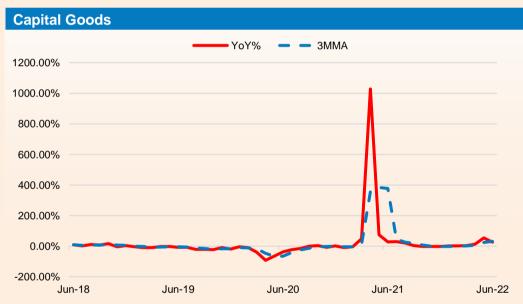

| Infrastructure/ construction goods | 12.3     | 20.0%                                            | 12.3%  | 13.5%  | 9.3%   | 6.6%   | 3.1%   | 2.0%   | 5.9%   | 8.6%   | 6.8%   | 4.0%   | 18.1%  | 8.0%   |
| Consumer Durables                  | 12.8     | 28.0%                                            | 19.4%  | 11.1%  | 1.6%   | -3.2%  | -5.7%  | -1.9%  | -4.4%  | -9.7%  | -0.1%  | 7.4%   | 58.4%  | 23.8%  |
| Consumer Non-Durables              | 15.3     | -3.9%                                            | -2.3%  | 5.9%   | -0.1%  | 0.7%   | -0.8%  | 0.3%   | 3.1%   | -6.8%  | -5.9%  | -0.6%  | 1.0%   | 2.9%   |

Source : Refinitiv

## **Industrial Production Update**



#### **Trend in Industrial Production: - Sectoral**





#### **Trend in Industrial Production: - Use Based**









## **Industrial Production Update**







Source : Refinitiv

### **Trend in Industrial Production: - Two-digit Classification**

| Description                                                                                          | Weights | Trends in Industrial Production –Two-digit Classification (Base Year – 2011-12) |         |        |         |         |         |         |         |         |         |        |         |        |
|------------------------------------------------------------------------------------------------------|---------|---------------------------------------------------------------------------------|---------|--------|---------|---------|---------|---------|---------|---------|---------|--------|---------|--------|
|