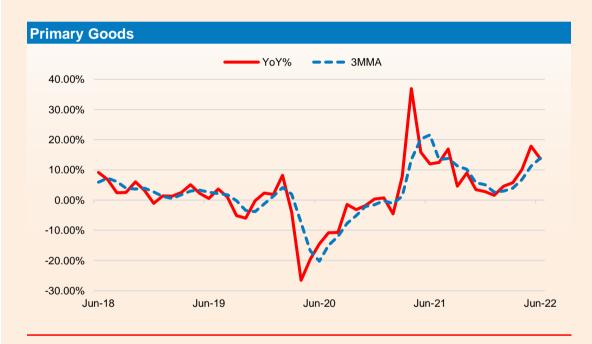

|
| Infrastructure/ construction goods | 12.3     | 20.0%                                            | 12.3%  | 13.5%  | 9.3%   | 6.6%   | 3.1%   | 2.0%   | 5.9%   | 8.6%   | 6.8%   | 4.0%   | 18.1%  | 8.0%   |
| Consumer Durables                  | 12.8     | 28.0%                                            | 19.4%  | 11.1%  | 1.6%   | -3.2%  | -5.7%  | -1.9%  | -4.4%  | -9.7%  | -0.1%  | 7.4%   | 58.4%  | 23.8%  |
| Consumer Non-Durables              | 15.3     | -3.9%                                            | -2.3%  | 5.9%   | -0.1%  | 0.7%   | -0.8%  | 0.3%   | 3.1%   | -6.8%  | -5.9%  | -0.6%  | 1.0%   | 2.9%   |

Source : Refinitiv

## **Industrial Production Update**



#### **Trend in Industrial Production: - Sectoral**





#### **Trend in Industrial Production: - Use Based**









## **Industrial Production Update**







Source : Refinitiv

### **Trend in Industrial Production: - Two-digit Classification**

| Description                                                                                          | Weights | Trends in Industrial Production –Two-digit Classification (Base Year – 2011-12) |         |        |         |         |         |         |         |         |         |        |         |        |
|------------------------------------------------------------------------------------------------------|---------|---------------------------------------------------------------------------------|---------|--------|---------|---------|---------|---------|---------|---------|---------|--------|---------|--------|
|