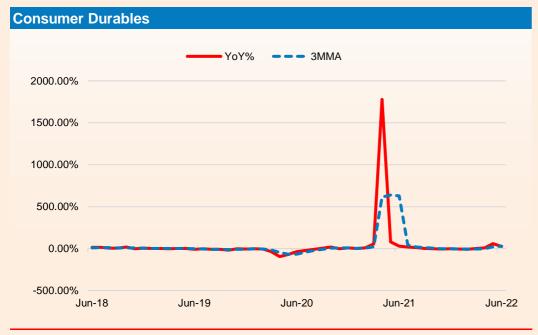

| 20.0%                                            | 12.3%  | 13.5%  | 9.3%   | 6.6%   | 3.1%   | 2.0%   | 5.9%   | 8.6%   | 6.8%   | 4.0%   | 18.1%  | 8.0%   |
| Consumer Durables                  | 12.8     | 28.0%                                            | 19.4%  | 11.1%  | 1.6%   | -3.2%  | -5.7%  | -1.9%  | -4.4%  | -9.7%  | -0.1%  | 7.4%   | 58.4%  | 23.8%  |
| Consumer Non-Durables              | 15.3     | -3.9%                                            | -2.3%  | 5.9%   | -0.1%  | 0.7%   | -0.8%  | 0.3%   | 3.1%   | -6.8%  | -5.9%  | -0.6%  | 1.0%   | 2.9%   |

Source : Refinitiv

## **Industrial Production Update**



#### **Trend in Industrial Production: - Sectoral**





#### **Trend in Industrial Production: - Use Based**









## **Industrial Production Update**







Source : Refinitiv

### **Trend in Industrial Production: - Two-digit Classification**

| Description                                                                                          | Weights | Trends in Industrial Production –Two-digit Classification (Base Year – 2011-12) |         |        |         |         |         |         |         |         |         |        |         |        |
|------------------------------------------------------------------------------------------------------|---------|---------------------------------------------------------------------------------|---------|--------|---------|---------|---------|---------|---------|---------|---------|--------|---------|--------|
|