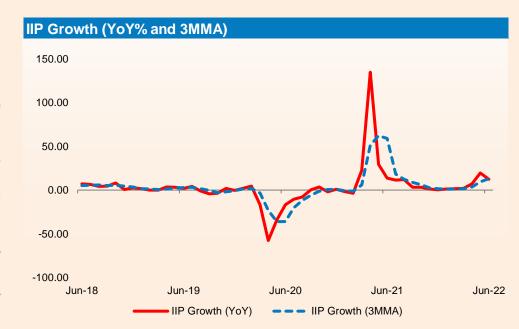

#### **Trend in IIP**

- Government data showed that the growth of Index of Industrial Production (IIP) slowed to 12.3% in Jun 2022 from 19.6% in the previous month and 13.8% in the same period of the previous year. For the period from Apr to Jun of FY23, IIP growth slowed to 12.7% from a growth of 44.4% in the same period of the previous fiscal.
- The manufacturing sector output slowed to 12.5% in Jun 2022 from a growth of 13.2% in the same period of the previous year. In Apr to Jun of FY23, the growth in manufacturing sector output slowed considerably to 12.7% as compared to a growth of 52.9% in the same period of the previous fiscal.
- As per the use-based sectoral classification, the output of the capital goods sector witnessed the maximum growth of 26.1% in Jun 2022 followed by consumer durables sector which grew 23.8%. Consumer non-durables sector witnessed a much slower growth of 2.9% in the same month.
- From Apr to May of FY23, the capital goods sector witnessed the maximum growth of 29.5% followed by consumer durables sector and primary goods sector which grew 26.6% and 13.9% respectively.

#### **Trend in Industrial Production: - Sectoral**