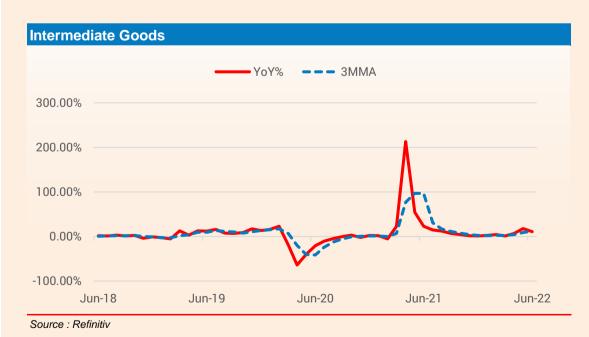

Infrastructure/ construction goods | 12.3     | 20.0%                                            | 12.3%  | 13.5%  | 9.3%   | 6.6%   | 3.1%   | 2.0%   | 5.9%   | 8.6%   | 6.8%   | 4.0%   | 18.1%  | 8.0%   |
| Consumer Durables                  | 12.8     | 28.0%                                            | 19.4%  | 11.1%  | 1.6%   | -3.2%  | -5.7%  | -1.9%  | -4.4%  | -9.7%  | -0.1%  | 7.4%   | 58.4%  | 23.8%  |
| Consumer Non-Durables              | 15.3     | -3.9%                                            | -2.3%  | 5.9%   | -0.1%  | 0.7%   | -0.8%  | 0.3%   | 3.1%   | -6.8%  | -5.9%  | -0.6%  | 1.0%   | 2.9%   |

Source : Refinitiv

## **Industrial Production Update**



#### **Trend in Industrial Production: - Sectoral**





#### **Trend in Industrial Production: - Use Based**









## **Industrial Production Update**







Source : Refinitiv

### **Trend in Industrial Production: - Two-digit Classification**

| Description                                                                                          | Weights | Trends in Industrial Production –Two-digit Classification (Base Year – 2011-12) |         |        |         |         |         |         |         |         |         |        |         |        |
|------------------------------------------------------------------------------------------------------|---------|---------------------------------------------------------------------------------|---------|--------|---------|---------|---------|---------|---------|---------|---------|--------|---------|--------|
|