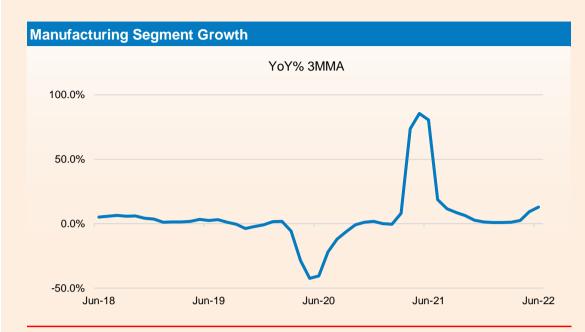

#### **Trend in IIP**

- Government data showed that the growth of Index of Industrial Production (IIP) slowed to 12.3% in Jun 2022 from 19.6% in the previous month and 13.8% in the same period of the previous year. For the period from Apr to Jun of FY23, IIP growth slowed to 12.7% from a growth of 44.4% in the same period of the previous fiscal.
- The manufacturing sector output slowed to 12.5% in Jun 2022 from a growth of 13.2% in the same period of the previous year. In Apr to Jun of FY23, the growth in manufacturing sector output slowed considerably to 12.7% as compared to a growth of 52.9% in the same period of the previous fiscal.
- As per the use-based sectoral classification, the output of the capital goods sector witnessed the maximum growth of 26.1% in Jun 2022 followed by consumer durables sector which grew 23.8%. Consumer non-durables sector witnessed a much slower growth of 2.9% in the same month.
- From Apr to May of FY23, the capital goods sector witnessed the maximum growth of 29.5% followed by consumer durables sector and primary goods sector which grew 26.6% and 13.9% respectively.

#### **Trend in Industrial Production: - Sectoral**