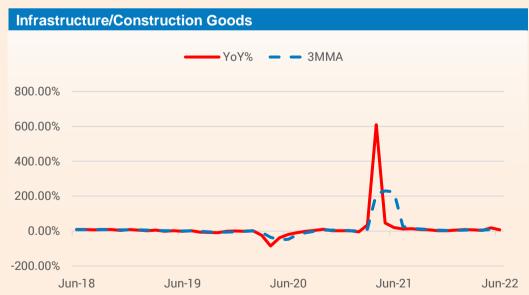

frastructure/ construction goods | 12.3     | 20.0%                                            | 12.3%  | 13.5%  | 9.3%   | 6.6%   | 3.1%   | 2.0%   | 5.9%   | 8.6%   | 6.8%   | 4.0%   | 18.1%  | 8.0%   |
| Consumer Durables                  | 12.8     | 28.0%                                            | 19.4%  | 11.1%  | 1.6%   | -3.2%  | -5.7%  | -1.9%  | -4.4%  | -9.7%  | -0.1%  | 7.4%   | 58.4%  | 23.8%  |
| Consumer Non-Durables              | 15.3     | -3.9%                                            | -2.3%  | 5.9%   | -0.1%  | 0.7%   | -0.8%  | 0.3%   | 3.1%   | -6.8%  | -5.9%  | -0.6%  | 1.0%   | 2.9%   |

Source : Refinitiv

## **Industrial Production Update**



#### **Trend in Industrial Production: - Sectoral**





#### **Trend in Industrial Production: - Use Based**









## **Industrial Production Update**







Source : Refinitiv

### **Trend in Industrial Production: - Two-digit Classification**

| Description                                                                                          | Weights | Trends in Industrial Production –Two-digit Classification (Base Year – 2011-12) |         |        |         |         |         |         |         |         |         |        |         |        |
|------------------------------------------------------------------------------------------------------|---------|---------------------------------------------------------------------------------|---------|--------|---------|---------|---------|---------|---------|---------|---------|--------|---------|--------|
|