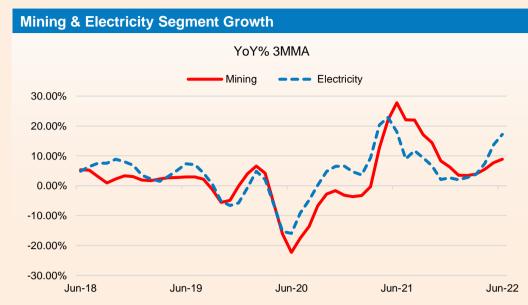

| 2.5%   | 4.1%   | 1.1%   | 7.0%   | 17.5%  | 11.0%  |
| Infrastructure/ construction goods | 12.3     | 20.0%                                            | 12.3%  | 13.5%  | 9.3%   | 6.6%   | 3.1%   | 2.0%   | 5.9%   | 8.6%   | 6.8%   | 4.0%   | 18.1%  | 8.0%   |
| Consumer Durables                  | 12.8     | 28.0%                                            | 19.4%  | 11.1%  | 1.6%   | -3.2%  | -5.7%  | -1.9%  | -4.4%  | -9.7%  | -0.1%  | 7.4%   | 58.4%  | 23.8%  |
| Consumer Non-Durables              | 15.3     | -3.9%                                            | -2.3%  | 5.9%   | -0.1%  | 0.7%   | -0.8%  | 0.3%   | 3.1%   | -6.8%  | -5.9%  | -0.6%  | 1.0%   | 2.9%   |

Source : Refinitiv

## **Industrial Production Update**



#### **Trend in Industrial Production: - Sectoral**





#### **Trend in Industrial Production: - Use Based**









## **Industrial Production Update**







Source : Refinitiv

### **Trend in Industrial Production: - Two-digit Classification**

| Description                                                                                          | Weights | Trends in Industrial Production –Two-digit Classification (Base Year – 2011-12) |         |        |         |         |         |         |         |         |         |        |         |        |
|------------------------------------------------------------------------------------------------------|---------|---------------------------------------------------------------------------------|---------|--------|---------|---------|---------|---------|---------|---------|---------|------