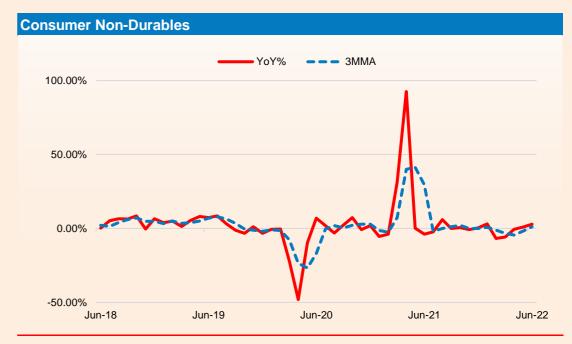

## **Industrial Production Update**

#### **Trend in Industrial Production: - Use Based**