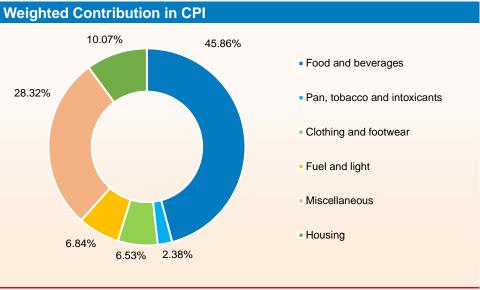

## Consumer Price Index based inflation touched twelve month low in December

- Government data showed that Consumer Price Index based inflation slowed for the third consecutive month and touched twelve-month low to 5.72% in Dec 2022 from 5.88% in the previous month but accelerated from 5.66% in Dec 2021.
- Retail inflation fell below the upper tolerance level of the Reserve Bank of India's retail inflation target of 6% for the second time in calendar year 2022.
- The Consumer Food Price Index increased at a slower pace to 4.19% in Dec 2022 as compared to 4.67% rise in Nov 2022 but accelerated from 4.05% in the same month of the previous year.
- Inflation for food and beverages slowed to 4.58% in Dec 2022 from 5.07% in the previous month and 4.47% in the same month of the previous year.
- Under food and beverages, retail inflation pushed up on yearly basis majorly due to spices and, cereals and products, which grew 20.35% and 13.79%, respectively. However, inflation for vegetables, contracted 15.08% in Dec 2022.
- Inflation for clothing and footwear went up to 9.58% in Dec 2022 from 8.30% in the same month of the previous year. Inflation for fuel and light accelerated to 10.97% in Dec 2022 from 10.62% in the previous month and 10.95% in the same month of the previous year.
- Inflation for the 'miscellaneous' group, which accounts for 28.32% of the CPI and includes services, rose to 6.17% in Dec 2022 from 6.01% in the previous month but came down from 6.65% in Dec 2021.
- Among states, the highest inflation rate of 7.81% was recorded by Telangana, followed by Madhya Pradesh and Uttar Pradesh for which inflation stood at 6.96% and 6.76%, respectively. On the other hand, the lowest inflation rate of 2.73% was seen in Chhattisgarh.

## **Sectoral Breakdown of CPI**

| Group<br>Code | Sub-<br>group<br>Code | Inflation                           | Weights | Yearly Statistics |        |                           |        | Monthly Statistics |        |                           |        |
|---------------|-----------------------|-------------------------------------|---------|-------------------|--------|---------------------------|--------|--------------------|--------|---------------------------|--------|
|               |                       |                                     |         | Y-O-Y Growth      |        | WC to<br>Acceleration (%) |        | M-O-M %<br>Change  |        | WC to<br>Acceleration (%) |        |
|               |                       |                                     |         | Dec-22            | Dec-21 | Dec-22                    | Dec-21 | Dec-22             | Dec-21 | Dec-22                    | Dec-21 |
| 1             |                       | General Index (All Groups)          | 100     | 5.72%             | 5.66%  | 5.72                      | 5.66   | -0.45%             | -0.30% | -0.45                     | -0.30  |
|               |                       | Food and beverages                  | 45.86   | 4.58%             | 4.47%  | 2.10                      | 2.05   | -1.35%             | -0.88% | -0.62                     | -0.41  |
|               | 1.1.01                | Cereals and products                | 9.67    | 13.79%            | 2.62%  | 1.33                      | 0.25   | 1.08%              | 0.34%  | 0.10                      | 0.03   |
|               | 1.1.02                | Meat and fish                       | 3.61    | 5.13%             | 4.58%  | 0.19                      | 0.17   | -0.19%             | -1.39% | -0.01                     | -0.05  |
|               | 1.1.03                | Egg                                 | 0.43    | 6.91%             | 1.48%  | 0.03                      | 0.01   | 4.85%              | 2.83%  | 0.02                      | 0.01   |
|               | 1.1.04                | Milk and products                   | 6.61    | 8.51%             | 3.76%  | 0.56                      | 0.25   | 0.70%              | 0.38%  | 0.05                      | 0.02   |
|               | 1.1.05                | Oils and fats                       | 3.56    | 0.53%             | 24.32% | 0.02                      | 0.87   | -0.16%             | -1.32% | -0.01                     | -0.05  |
|               | 1.1.06                | Fruits                              | 2.89    | 2.00%             | 3.54%  | 0.06                      | 0.10   | -1.68%             | -1.02% | -0.05                     | -0.03  |
|               | 1.1.07                | Vegetables                          | 6.04    | -15.08%           | -3.04% | -0.91                     | -0.18  | -12.67%            | -5.47% | -0.77                     | -0.33  |
|               | 1.1.08                | Pulses and products                 | 2.38    | 3.89%             | 2.49%  | 0.09                      | 0.06   | 0.18%              | -0.54% | 0.00                      | -0.01  |
|               | 1.1.09                | Sugar and Confectionery             | 1.36    | 0.66%             | 5.58%  | 0.01                      | 0.08   | -0.25%             | -1.14% | 0.00                      | -0.02  |
|               | 1.1.10                | Spices                              | 2.50    | 20.35%            | 3.96%  | 0.51                      | 0.10   | 1.18%              | 0.53%  | 0.03                      | 0.01   |
|               | 1.2.11                | Non-alcoholic beverages             | 1.26    | 4.14%             | 8.17%  | 0.05                      | 0.10   | 0.35%              | 0.31%  | 0.00                      | 0.00   |
|               | 1.1.12                | Prepared meals, snacks, sweets etc. | 5.55    | 7.76%             | 6.58%  | 0.43                      | 0.37   | 0.37%              | 0.57%  | 0.02                      | 0.03   |
| 2             |                       | Pan, tobacco and intoxicants        | 2.38    | 2.55%             | 3.16%  | 0.06                      | 0.08   | 0.20%              | -0.26% | 0.00                      | -0.01  |
| 3             |                       | Clothing and footwear               | 6.53    | 9.58%             | 8.30%  | 0.63                      | 0.54   | 0.49%              | 0.72%  | 0.03                      | 0.05   |
|               | 3.1.01                | Clothing                            | 5.58    | 9.20%             | 8.36%  | 0.51                      | 0.47   | 0.49%              | 0.78%  | 0.03                      | 0.04   |
|               | 3.1.02                | Footwear                            | 0.95    | 11.47%            | 8.62%  | 0.11                      | 0.08   | 0.40%              | 0.83%  | 0.00                      | 0.01   |
| 4             |                       | Housing                             | 10.07   | 4.47%             | 3.61%  | 0.45                      | 0.36   | -0.64%             | -0.49% | -0.06                     | -0.05  |
| 5             |                       | Fuel and light                      | 6.84    | 10.97%            | 10.95% | 0.75                      | 0.75   | 0.44%              | 0.12%  | 0.03                      | 0.01   |
| 6             |                       | Miscellaneous                       | 28.32   | 6.17%             | 6.65%  | 1.75                      | 1.88   | 0.53%              | 0.37%  | 0.15                      | 0.11   |
|               | 6.1.01                | Household goods and services        | 3.8     | 7.43%             | 6.80%  | 0.28                      | 0.26   | 0.41%              | 0.56%  | 0.02                      | 0.02   |
|               | 6.1.02                | Health                              | 5.89    | 6.15%             | 7.09%  | 0.36                      | 0.42   | 0.72%              | 0.41%  | 0.04                      | 0.02   |
|               | 6.1.03                | Transport and communication         | 8.59    | 4.88%             | 9.73%  | 0.42                      | 0.84   | 0.18%              | 0.58%  | 0.02                      | 0.05   |
|               | 6.1.04                | Recreation and amusement            | 1.68    | 5.17%             | 7.35%  | 0.09                      | 0.12   | 0.24%              | 0.50%  | 0.00                      | 0.01   |
|               | 6.1.05                | Education                           | 4.46    | 5.90%             | 3.27%  | 0.26                      | 0.15   | 0.23%              | 0.06%  | 0.01                      | 0.00   |
|               | 6.1.06                | Personal care and effects           | 3.89    | 8.12%             | 3.70%  | 0.32                      | 0.14   | 1.27%              | 0.25%  | 0.05                      | 0.01   |