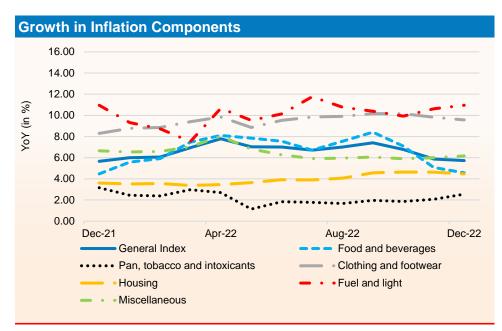

## Consumer Price Index based inflation touched twelve month low in December

- Government data showed that Consumer Price Index based inflation slowed for the third consecutive month and touched twelve-month low to 5.72% in Dec 2022 from 5.88% in the previous month but accelerated from 5.66% in Dec 2021.
- Retail inflation fell below the upper tolerance level of the Reserve Bank of India's retail inflation target of 6% for the second time in calendar year 2022.
- The Consumer Food Price Index increased at a slower pace to 4.19% in Dec 2022 as compared to 4.67% rise in Nov 2022 but accelerated from 4.05% in the same month of the previous year.
- Inflation for food and beverages slowed to 4.58% in Dec 2022 from 5.07% in the previous month and 4.47% in the same month of the previous year.
- Under food and beverages, retail inflation pushed up on yearly basis majorly due to spices and, cereals and products, which grew 20.35% and 13.79%, respectively. However, inflation for vegetables, contracted 15.08% in Dec 2022.
- Inflation for clothing and footwear went up to 9.58% in Dec 2022 from 8.30% in the same month of the previous year. Inflation for fuel and light accelerated to 10.97% in Dec 2022 from 10.62% in the previous month and 10.95% in the same month of the previous year.
- Inflation for the 'miscellaneous' group, which accounts for 28.32% of the CPI and includes services, rose to 6.17% in Dec 2022 from 6.01% in the previous month but came down from 6.65% in Dec 2021.
- Among states, the highest inflation rate of 7.81% was recorded by Telangana, followed by Madhya Pradesh and Uttar Pradesh for which inflation stood at 6.96% and 6.76%, respectively. On the other hand, the lowest inflation rate of 2.73% was seen in Chhattisgarh.

## **Sectoral Breakdown of CPI**

| Group<br>Code | Sub-<br>group<br>Code | Inflation                           | Weights | Yearly Statistics |        |                           |        | Monthly Statistics |        |                           |        |
|---------------|-----------------------|-------------------------------------|---------|-------------------|--------|---------------------------|--------|--------------------|--------|---------------------------|--------|
|               |                       |                                     |         | Y-O-Y Growth      |        | WC to<br>Acceleration (%) |        | M-O-M %<br>Change  |        | WC to<br>Acceleration (%) |        |
|               |                       |                                     |         | Dec-22            | Dec-21 | Dec-22                    | Dec-21 | Dec-22             | Dec-21 | Dec-22                    | Dec-21 |
| 1             |                       | General Index (All Groups)          | 100     | 5.72%             | 5.66%  | 5.72                      | 5.66   | -0.45%             | -0.30% | -0.45                     | -0.30  |
|               |                       | Food and beverages                  | 45.86   | 4.58%             | 4.47%  | 2.10                      | 2.05   | -1.35%             | -0.88% | -0.62                     | -0.41  |
|               | 1.1.01                | Cereals and products                | 9.67    | 13.79%            | 2.62%  | 1.33                      | 0.25   | 1.08%              | 0.34%  | 0.10                      | 0.03   |
|               | 1.1.02                | Meat and fish                       | 3.61    | 5.13%             | 4.58%  | 0.19                      | 0.17   | -0.19%             | -1.39% | -0.01                     | -0.05  |
|               | 1.1.03                | Egg                                 | 0.43    | 6.91%             | 1.48%  | 0.03                      | 0.01   | 4.85%              | 2.83%  | 0.02                      | 0.01   |
|               | 1.1.04                | Milk and products                   | 6.61    | 8.51%             | 3.76%  | 0.56                      | 0.25   | 0.70%              | 0.38%  | 0.05                      | 0.02   |
|               | 1.1.05                | Oils and fats                       | 3.56    | 0.53%             | 24.32% | 0.02                      | 0.87   | -0.16%             | -1.32% | -0.01                     | -0.05  |
|               | 1.1.06                | Fruits                              | 2.89    | 2.00%             | 3.54%  | 0.06                      | 0.10   | -1.68%             | -1.02% | -0.05                     | -0.03  |
|               | 1.1.07                | Vegetables                          | 6.04    | -15.08%           | -3.04% | -0.91                     | -0.18  | -12.67%            | -5.47% | -0.77                     | -0.33  |
|               | 1.1.08                | Pulses and products                 | 2.38    | 3.89%             | 2.49%  | 0.09                      | 0.06   | 0.18%              | -0.54% | 0.00                      | -0.01  |
|               | 1.1.09                | Sugar and Confectionery             | 1.36    | 0.66%             | 5.58%  | 0.01                      | 0.08   | -0.25%             | -1.14% | 0.00                      | -0.02  |
|               | 1.1.10                | Spices                              | 2.50    | 20.35%            | 3.96%  | 0.51                      | 0.10   | 1.18%              | 0.53%  | 0.03                      | 0.01   |
|               | 1.2.11                | Non-alcoholic beverages             | 1.26    | 4.14%             | 8.17%  | 0.05                      | 0.10   | 0.35%              | 0.31%  | 0.00                      | 0.00   |
|               | 1.1.12                | Prepared meals, snacks, sweets etc. | 5.55    | 7.76%             | 6.58%  | 0.43                      | 0.37   | 0.37%              | 0.57%  | 0.02                      | 0.03   |
| 2             |                       | Pan, tobacco and intoxicants        | 2.38    | 2.55%             | 3.16%  | 0.06                      | 0.08   | 0.20%              | -0.26% | 0.00                      | -0.01  |
| 3             |                       | Clothing and footwear               | 6.53    | 9.58%             | 8.30%  | 0.63                      | 0.54   | 0.49%              | 0.72%  | 0.03                      | 0.05   |
|               | 3.1.01                | Clothing                            | 5.58    | 9.20%             | 8.36%  | 0.51                      | 0.47   | 0.49%              | 0.78%  | 0.03                      | 0.04   |
|               | 3.1.02                | Footwear                            | 0.95    | 11.47%            | 8.62%  | 0.11                      | 0.08   | 0.40%              | 0.83%  | 0.00                      | 0.01   |
| 4             |                       | Housing                             | 10.07   | 4.47%             | 3.61%  | 0.45                      | 0.36   | -0.64%             | -0.49% | -0.06                     | -0.05  |
| 5             |                       | Fuel and light                      | 6.84    | 10.97%            | 10.95% | 0.75                      | 0.75   | 0.44%              | 0.12%  | 0.03                      | 0.01   |
| 6             |                       | Miscellaneous                       | 28.32   | 6.17%             | 6.65%  | 1.75                      | 1.88   | 0.53%              | 0.37%  | 0.15                      | 0.11   |
|               | 6.1.01                | Household goods and services        | 3.8     | 7.43%             | 6.80%  | 0.28                      | 0.26   | 0.41%              | 0.56%  | 0.02                      | 0.02   |
|               | 6.1.02                | Health                              | 5.89    | 6.15%             | 7.09%  | 0.36                      | 0.42   | 0.72%              | 0.41%  | 0.04                      | 0.02   |
|               | 6.1.03                | Transport and communication         | 8.59    | 4.88%             | 9.73%  | 0.42                      | 0.84   | 0.18%              | 0.58%  | 0.02                      | 0.05   |
|               | 6.1.04                | Recreation and amusement            | 1.68    | 5.17%             | 7.35%  | 0.09                      | 0.12   | 0.24%              | 0.50%  | 0.00                      | 0.01   |
|               | 6.1.05                | Education                           | 4.46    | 5.90%             | 3.27%  | 0.26                      | 0.15   | 0.23%              | 0.06%  | 0.01                      | 0.00   |
|               | 6.1.06                | Personal care and effects           | 3.89    | 8.12%             | 3.70%  | 0.32                      | 0.14   | 1.27%              | 0.25%  | 0.05                      | 0.01   |