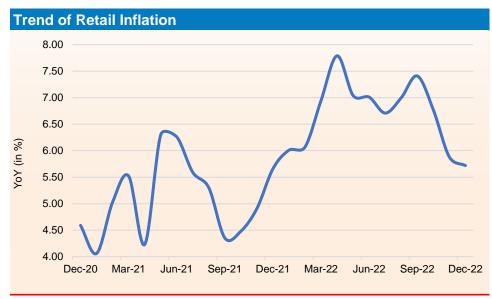

## Consumer Price Index based inflation touched twelve month low in December

- Government data showed that Consumer Price Index based inflation slowed for the third consecutive month and touched twelve-month low to 5.72% in Dec 2022 from 5.88% in the previous month but accelerated from 5.66% in Dec 2021.
- Retail inflation fell below the upper tolerance level of the Reserve Bank of India's retail inflation target of 6% for the second time in calendar year 2022.
- The Consumer Food Price Index increased at a slower pace to 4.19% in Dec 2022 as compared to 4.67% rise in Nov 2022 but accelerated from 4.05% in the same month of the previous year.
- Inflation for food and beverages slowed to 4.58% in Dec 2022 from 5.07% in the previous month and 4.47% in the same month of the previous year.
- Under food and beverages, retail inflation pushed up on yearly basis majorly due to spices and, cereals and products, which grew 20.35% and 13.79%, respectively. However, inflation for vegetables, contracted 15.08% in Dec 2022.
- Inflation for clothing and footwear went up to 9.58% in Dec 2022 from 8.30% in the same month of the previous year. Inflation for fuel and light accelerated to 10.97% in Dec 2022 from 10.62% in the previous month and 10.95% in the same month of the previous year.
- Inflation for the 'miscellaneous' group, which accounts for 28.32% of the CPI and includes services, rose to 6.17% in Dec 2022 from 6.01% in the previous month but came down from 6.65% in Dec 2021.
- Among states, the highest inflation rate of 7.81% was recorded by Telangana, followed by Madhya Pradesh and Uttar Pradesh for which inflation stood at 6.96% and 6.76%, respectively. On the other hand, the lowest inflation rate of 2.73% was seen in Chhattisgarh.