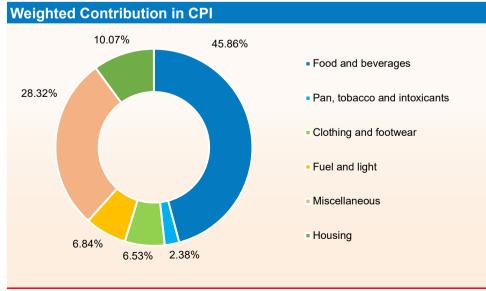

## Consumer Price Index based inflation accelarated in January 2023

- Consumer Price Index based inflation (CPI) accelerated in Jan 2023 after touching twelve-month low in the previous month. CPI grew 6.52% YoY in Jan 2023 from 5.72% in Dec 2022 and 6.01% in Jan 2022.
- Retail inflation went above the upper tolerance level of the Reserve Bank of India's retail inflation target of 6% after remaining below in the previous two months.
- The Consumer Food Price Index increased at a faster pace to 5.94% in Jan 2023 as compared to 4.19% rise in Dec 2022 and 5.43% in the same month of the previous year.
- Inflation for food and beverages also rose to 6.19% during the reported period from 4.58% in Dec 2022 and 5.58% in the same month of the previous year.
- Under food and beverages, retail inflation pushed up on yearly basis majorly due to spices and, cereals and products, which grew 21.09% and 16.12% compared with 4.68% and 3.46%, respectively, during the corresponding period of last year. However, inflation for vegetables contracted 11.70% in Jan 2023 compared with 5.13% rise in Jan 2022.
- Inflation for clothing and footwear went up to 9.08% in Jan 2023 from 8.78% in the same month of the previous year. Inflation for fuel and light accelerated to 10.84% in Jan 2023 from 9.32% in the same month of the previous year.
- Inflation for the 'miscellaneous' group, which accounts for 28.32% of the CPI and includes services, rose to 6.21% in Jan 2023 from 6.17% in the previous month but eased from 6.55% in Jan 2022.
- Among states, the highest inflation rate of 8.58% was recorded by Telangana, followed by Andhra Pradesh and Madhya Pradesh for which inflation stood at 8.25% and 8.13%, respectively. On the other hand, the lowest inflation rate of 2.87% was seen in Chhattisgarh.

## **Sectoral Breakdown of CPI**

| Group<br>Code | Sub-<br>group<br>Code | Inflation                           | Weights | Yearly Statistics |        |                           |        | Monthly Statistics |        |                           |        |
|---------------|-----------------------|-------------------------------------|---------|-------------------|--------|---------------------------|--------|--------------------|--------|---------------------------|--------|
|               |                       |                                     |         | Y-O-Y Growth      |        | WC to<br>Acceleration (%) |        | M-O-M %<br>Change  |        | WC to<br>Acceleration (%) |        |
|               |                       |                                     |         | Jan-23            | Jan-22 | Jan-23                    | Jan-22 | Jan-23             | Jan-22 | Jan-23                    | Jan-22 |
| 1             |                       | General Index (All Groups)          | 100     | 6.52%             | 6.01%  | 6.52                      | 6.01   | 0.46%              | -0.30% | 0.46                      | -0.30  |
|               |                       | Food and beverages                  | 45.86   | 6.19%             | 5.58%  | 2.84                      | 2.56   | 0.45%              | -1.07% | 0.21                      | -0.49  |
|               | 1.1.01                | Cereals and products                | 9.67    | 16.12%            | 3.46%  | 1.56                      | 0.33   | 2.60%              | 0.54%  | 0.25                      | 0.05   |
|               | 1.1.02                | Meat and fish                       | 3.61    | 6.04%             | 5.47%  | 0.22                      | 0.20   | 0.81%              | -0.05% | 0.03                      | 0.00   |
|               | 1.1.03                | Egg                                 | 0.43    | 8.78%             | 2.23%  | 0.04                      | 0.01   | 2.26%              | 0.51%  | 0.01                      | 0.00   |
|               | 1.1.04                | Milk and products                   | 6.61    | 8.79%             | 4.09%  | 0.58                      | 0.27   | 0.58%              | 0.38%  | 0.04                      | 0.02   |
|               | 1.1.05                | Oils and fats                       | 3.56    | 1.41%             | 18.70% | 0.05                      | 0.67   | -0.64%             | -1.55% | -0.02                     | -0.06  |
|               | 1.1.06                | Fruits                              | 2.89    | 2.93%             | 2.26%  | 0.08                      | 0.07   | 0.13%              | -0.77% | 0.00                      | -0.02  |
|               | 1.1.07                | Vegetables                          | 6.04    | -11.70%           | 5.13%  | -0.71                     | 0.31   | -3.75%             | -7.43% | -0.23                     | -0.45  |
|               | 1.1.08                | Pulses and products                 | 2.38    | 4.27%             | 3.02%  | 0.10                      | 0.07   | 0.06%              | -0.30% | 0.00                      | -0.01  |
|               | 1.1.09                | Sugar and Confectionery             | 1.36    | 0.92%             | 5.45%  | 0.01                      | 0.07   | -0.57%             | -0.83% | -0.01                     | -0.01  |
|               | 1.1.10                | Spices                              | 2.50    | 21.09%            | 4.68%  | 0.53                      | 0.12   | 1.56%              | 0.94%  | 0.04                      | 0.02   |
|               | 1.2.11                | Non-alcoholic beverages             | 1.26    | 4.32%             | 6.69%  | 0.05                      | 0.08   | 0.23%              | 0.06%  | 0.00                      | 0.00   |
|               | 1.1.12                | Prepared meals, snacks, sweets etc. | 5.55    | 7.78%             | 6.36%  | 0.43                      | 0.35   | 0.42%              | 0.45%  | 0.02                      | 0.03   |
| 2             |                       | Pan, tobacco and intoxicants        | 2.38    | 3.07%             | 2.45%  | 0.07                      | 0.06   | 0.41%              | -0.10% | 0.01                      | 0.00   |
| 3             |                       | Clothing and footwear               | 6.53    | 9.08%             | 8.78%  | 0.59                      | 0.57   | 0.44%              | 0.90%  | 0.03                      | 0.06   |
|               | 3.1.01                | Clothing                            | 5.58    | 8.83%             | 8.70%  | 0.49                      | 0.49   | 0.49%              | 0.83%  | 0.03                      | 0.05   |
|               | 3.1.02                | Footwear                            | 0.95    | 10.52%            | 9.47%  | 0.10                      | 0.09   | 0.34%              | 1.26%  | 0.00                      | 0.01   |
| 4             |                       | Housing                             | 10.07   | 4.62%             | 3.52%  | 0.47                      | 0.35   | 0.82%              | 0.67%  | 0.08                      | 0.07   |
| 5             |                       | Fuel and light                      | 6.84    | 10.84%            | 9.32%  | 0.74                      | 0.64   | 0.00%              | 0.06%  | 0.00                      | 0.00   |
| 6             |                       | Miscellaneous                       | 28.32   | 6.21%             | 6.55%  | 1.76                      | 1.85   | 0.47%              | 0.43%  | 0.13                      | 0.12   |
|               | 6.1.01                | Household goods and services        | 3.8     | 7.26%             | 7.11%  | 0.28                      | 0.27   | 0.41%              | 0.56%  | 0.02                      | 0.02   |
|               | 6.1.02                | Health                              | 5.89    | 6.36%             | 6.86%  | 0.37                      | 0.40   | 0.66%              | 0.47%  | 0.04                      | 0.03   |
|               | 6.1.03                | Transport and communication         | 8.59    | 4.54%             | 9.29%  | 0.39                      | 0.80   | 0.12%              | 0.51%  | 0.01                      | 0.04   |
|               | 6.1.04                | Recreation and amusement            | 1.68    | 5.15%             | 7.04%  | 0.09                      | 0.12   | 0.36%              | 0.37%  | 0.01                      | 0.01   |
|               | 6.1.05                | Education                           | 4.46    | 5.83%             | 3.32%  | 0.26                      | 0.15   | 0.11%              | 0.18%  | 0.01                      | 0.01   |
|               | 6.1.06                | Personal care and effects           | 3.89    | 9.57%             | 3.49%  | 0.37                      | 0.14   | 1.59%              | 0.25%  | 0.06                      | 0.01   |