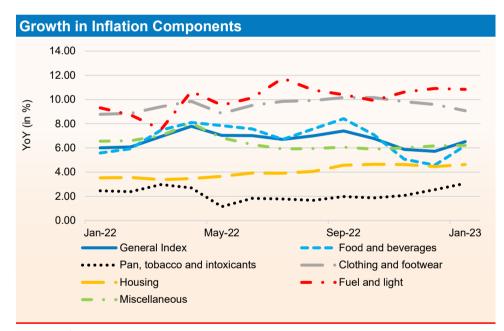

## Consumer Price Index based inflation accelarated in January 2023

- Consumer Price Index based inflation (CPI) accelerated in Jan 2023 after touching twelve-month low in the previous month. CPI grew 6.52% YoY in Jan 2023 from 5.72% in Dec 2022 and 6.01% in Jan 2022.
- Retail inflation went above the upper tolerance level of the Reserve Bank of India's retail inflation target of 6% after remaining below in the previous two months.
- The Consumer Food Price Index increased at a faster pace to 5.94% in Jan 2023 as compared to 4.19% rise in Dec 2022 and 5.43% in the same month of the previous year.
- Inflation for food and beverages also rose to 6.19% during the reported period from 4.58% in Dec 2022 and 5.58% in the same month of the previous year.
- Under food and beverages, retail inflation pushed up on yearly basis majorly due to spices and, cereals and products, which grew 21.09% and 16.12% compared with 4.68% and 3.46%, respectively, during the corresponding period of last year. However, inflation for vegetables contracted 11.70% in Jan 2023 compared with 5.13% rise in Jan 2022.
- Inflation for clothing and footwear went up to 9.08% in Jan 2023 from 8.78% in the same month of the previous year. Inflation for fuel and light accelerated to 10.84% in Jan 2023 from 9.32% in the same month of the previous year.
- Inflation for the 'miscellaneous' group, which accounts for 28.32% of the CPI and includes services, rose to 6.21% in Jan 2023 from 6.17% in the previous month but eased from 6.55% in Jan 2022.
- Among states, the highest inflation rate of 8.58% was recorded by Telangana, followed by Andhra Pradesh and Madhya Pradesh for which inflation stood at 8.25% and 8.13%, respectively. On the other hand, the lowest inflation rate of 2.87% was seen in Chhattisgarh.

## **Sectoral Breakdown of CPI**

| Group<br>Code | Sub-<br>group<br>Code | Inflation                           | Weights | Yearly Statistics |        |                           |        | Monthly Statistics |        |                           |        |
|---------------|-----------------------|-------------------------------------|---------|-------------------|--------|---------------------------|--------|--------------------|--------|---------------------------|--------|
|               |                       |                                     |         | Y-O-Y Growth      |        | WC to<br>Acceleration (%) |        | M-O-M %<br>Change  |        | WC to<br>Acceleration (%) |        |
|               |                       |                                     |         | Jan-23            | Jan-22 | Jan-23                    | Jan-22 | Jan-23             | Jan-22 | Jan-23                    | Jan-22 |
| 1             |                       | General Index (All Groups)          | 100     | 6.52%             | 6.01%  | 6.52                      | 6.01   | 0.46%              | -0.30% | 0.46                      | -0.30  |
|               |                       | Food and beverages                  | 45.86   | 6.19%             | 5.58%  | 2.84                      | 2.56   | 0.45%              | -1.07% | 0.21                      | -0.49  |
|               | 1.1.01                | Cereals and products                | 9.67    | 16.12%            | 3.46%  | 1.56                      | 0.33   | 2.60%              | 0.54%  | 0.25                      | 0.05   |
|               | 1.1.02                | Meat and fish                       | 3.61    | 6.04%             | 5.47%  | 0.22                      | 0.20   | 0.81%              | -0.05% | 0.03                      | 0.00   |
|               | 1.1.03                | Egg                                 | 0.43    | 8.78%             | 2.23%  | 0.04                      | 0.01   | 2.26%              | 0.51%  | 0.01                      | 0.00   |
|               | 1.1.04                | Milk and products                   | 6.61    | 8.79%             | 4.09%  | 0.58                      | 0.27   | 0.58%              | 0.38%  | 0.04                      | 0.02   |
|               | 1.1.05                | Oils and fats                       | 3.56    | 1.41%             | 18.70% | 0.05                      | 0.67   | -0.64%             | -1.55% | -0.02                     | -0.06  |
|               | 1.1.06                | Fruits                              | 2.89    | 2.93%             | 2.26%  | 0.08                      | 0.07   | 0.13%              | -0.77% | 0.00                      | -0.02  |
|               | 1.1.07                | Vegetables                          | 6.04    | -11.70%           | 5.13%  | -0.71                     | 0.31   | -3.75%             | -7.43% | -0.23                     | -0.45  |
|               | 1.1.08                | Pulses and products                 | 2.38    | 4.27%             | 3.02%  | 0.10                      | 0.07   | 0.06%              | -0.30% | 0.00                      | -0.01  |
|               | 1.1.09                | Sugar and Confectionery             | 1.36    | 0.92%             | 5.45%  | 0.01                      | 0.07   | -0.57%             | -0.83% | -0.01                     | -0.01  |
|               | 1.1.10                | Spices                              | 2.50    | 21.09%            | 4.68%  | 0.53                      | 0.12   | 1.56%              | 0.94%  | 0.04                      | 0.02   |
|               | 1.2.11                | Non-alcoholic beverages             | 1.26    | 4.32%             | 6.69%  | 0.05                      | 0.08   | 0.23%              | 0.06%  | 0.00                      | 0.00   |
|               | 1.1.12                | Prepared meals, snacks, sweets etc. | 5.55    | 7.78%             | 6.36%  | 0.43                      | 0.35   | 0.42%              | 0.45%  | 0.02                      | 0.03   |
| 2             |                       | Pan, tobacco and intoxicants        | 2.38    | 3.07%             | 2.45%  | 0.07                      | 0.06   | 0.41%              | -0.10% | 0.01                      | 0.00   |
| 3             |                       | Clothing and footwear               | 6.53    | 9.08%             | 8.78%  | 0.59                      | 0.57   | 0.44%              | 0.90%  | 0.03                      | 0.06   |
|               | 3.1.01                | Clothing                            | 5.58    | 8.83%             | 8.70%  | 0.49                      | 0.49   | 0.49%              | 0.83%  | 0.03                      | 0.05   |
|               | 3.1.02                | Footwear                            | 0.95    | 10.52%            | 9.47%  | 0.10                      | 0.09   | 0.34%              | 1.26%  | 0.00                      | 0.01   |
| 4             |                       | Housing                             | 10.07   | 4.62%             | 3.52%  | 0.47                      | 0.35   | 0.82%              | 0.67%  | 0.08                      | 0.07   |
| 5             |                       | Fuel and light                      | 6.84    | 10.84%            | 9.32%  | 0.74                      | 0.64   | 0.00%              | 0.06%  | 0.00                      | 0.00   |
| 6             |                       | Miscellaneous                       | 28.32   | 6.21%             | 6.55%  | 1.76                      | 1.85   | 0.47%              | 0.43%  | 0.13                      | 0.12   |
|               | 6.1.01                | Household goods and services        | 3.8     | 7.26%             | 7.11%  | 0.28                      | 0.27   | 0.41%              | 0.56%  | 0.02                      | 0.02   |
|               | 6.1.02                | Health                              | 5.89    | 6.36%             | 6.86%  | 0.37                      | 0.40   | 0.66%              | 0.47%  | 0.04                      | 0.03   |
|               | 6.1.03                | Transport and communication         | 8.59    | 4.54%             | 9.29%  | 0.39                      | 0.80   | 0.12%              | 0.51%  | 0.01                      | 0.04   |
|               | 6.1.04                | Recreation and amusement            | 1.68    | 5.15%             | 7.04%  | 0.09                      | 0.12   | 0.36%              | 0.37%  | 0.01                      | 0.01   |
|               | 6.1.05                | Education                           | 4.46    | 5.83%             | 3.32%  | 0.26                      | 0.15   | 0.11%              | 0.18%  | 0.01                      | 0.01   |
|               | 6.1.06                | Personal care and effects           | 3.89    | 9.57%             | 3.49%  | 0.37                      | 0.14   | 1.59%              | 0.25%  | 0.06                      | 0.01   |