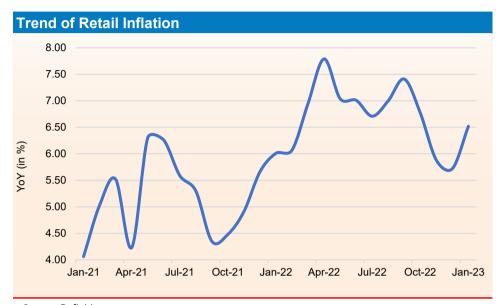

## Consumer Price Index based inflation accelarated in January 2023

- Consumer Price Index based inflation (CPI) accelerated in Jan 2023 after touching twelve-month low in the previous month. CPI grew 6.52% YoY in Jan 2023 from 5.72% in Dec 2022 and 6.01% in Jan 2022.
- Retail inflation went above the upper tolerance level of the Reserve Bank of India's retail inflation target of 6% after remaining below in the previous two months.
- The Consumer Food Price Index increased at a faster pace to 5.94% in Jan 2023 as compared to 4.19% rise in Dec 2022 and 5.43% in the same month of the previous year.
- Inflation for food and beverages also rose to 6.19% during the reported period from 4.58% in Dec 2022 and 5.58% in the same month of the previous year.
- Under food and beverages, retail inflation pushed up on yearly basis majorly due to spices and, cereals and products, which grew 21.09% and 16.12% compared with 4.68% and 3.46%, respectively, during the corresponding period of last year. However, inflation for vegetables contracted 11.70% in Jan 2023 compared with 5.13% rise in Jan 2022.
- Inflation for clothing and footwear went up to 9.08% in Jan 2023 from 8.78% in the same month of the previous year. Inflation for fuel and light accelerated to 10.84% in Jan 2023 from 9.32% in the same month of the previous year.
- Inflation for the 'miscellaneous' group, which accounts for 28.32% of the CPI and includes services, rose to 6.21% in Jan 2023 from 6.17% in the previous month but eased from 6.55% in Jan 2022.
- Among states, the highest inflation rate of 8.58% was recorded by Telangana, followed by Andhra Pradesh and Madhya Pradesh for which inflation stood at 8.25% and 8.13%, respectively. On the other hand, the lowest inflation rate of 2.87% was seen in Chhattisgarh.