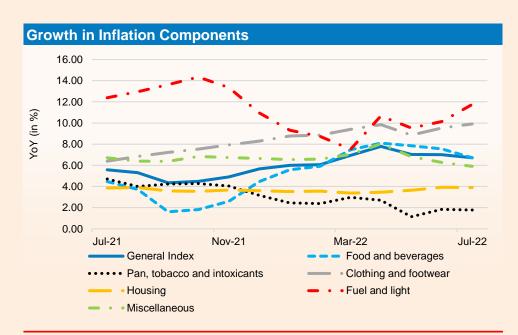

## Consumer Price Index based inflation eases to 6.71% in July

- Government data showed that Consumer Price Index based inflation eased for the third consecutive month to 6.71% in Jul 2022 from 7.01% in the previous month. Inflation for Jul 2021 was at 5.59%.
- The Consumer Food Price Index also slowed to 6.75% in Jul 2022 from 7.75% in the previous month but remained higher than 3.96% in the same month of the previous year.
- Retail inflation thus stayed above the upper tolerance level of the Reserve Bank of India's retail inflation target of 6% for the seventh consecutive month.
- Inflation for food and beverages slowed for the third straight month to 6.71% in Jul 2022 from 7.56% in the previous month but was higher than 4.46% in the same month of the previous year.
- Under food and beverages retail inflation was maximum for spices for which inflation stood at 12.89% followed by vegetables and prepared meals, snacks, sweets etc.for which inflation stood at 10.90% and 7.55% respectively.
- Inflation for clothing and footwear accelerated to 9.91% in Jul 2022 from 9.52% in the previous month and 6.39% in the same month of the previous year. Inflation for clothing and footwear has gone up consistently for the past twelve months, barring May month of 2022.
- Inflation for fuel and light also went up to 11.76% in Jul 2022 from 10.14% in the previous month but slower than 12.38% in the same month of the previous year.
- Inflation for the 'miscellaneous' group, which accounts for 28.32% of the CPI and includes services, slowed to 5.91% in Jul 2022 from 6.28% in Jun 2022.
- Among states, the highest inflation rate of 8.58% was recorded by Telangana, followed by Assam and Gujarat for which inflation stood at 7.91% and 7.85% respectively. On the other hand, the lowest inflation rate of 4.13% was seen in Delhi.