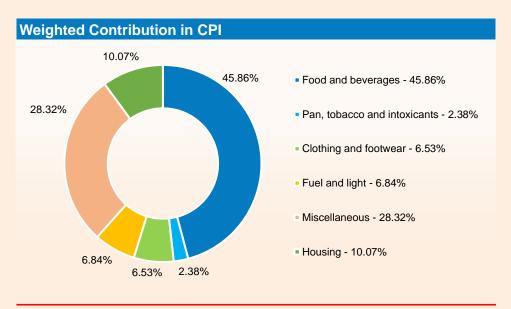

## Consumer Price Index based inflation eases to 6.71% in July

- Government data showed that Consumer Price Index based inflation eased for the third consecutive month to 6.71% in Jul 2022 from 7.01% in the previous month. Inflation for Jul 2021 was at 5.59%.
- The Consumer Food Price Index also slowed to 6.75% in Jul 2022 from 7.75% in the previous month but remained higher than 3.96% in the same month of the previous year.
- Retail inflation thus stayed above the upper tolerance level of the Reserve Bank of India's retail inflation target of 6% for the seventh consecutive month.
- Inflation for food and beverages slowed for the third straight month to 6.71% in Jul 2022 from 7.56% in the previous month but was higher than 4.46% in the same month of the previous year.
- Under food and beverages retail inflation was maximum for spices for which inflation stood at 12.89% followed by vegetables and prepared meals, snacks, sweets etc.for which inflation stood at 10.90% and 7.55% respectively.
- Inflation for clothing and footwear accelerated to 9.91% in Jul 2022 from 9.52% in the previous month and 6.39% in the same month of the previous year. Inflation for clothing and footwear has gone up consistently for the past twelve months, barring May month of 2022.
- Inflation for fuel and light also went up to 11.76% in Jul 2022 from 10.14% in the previous month but slower than 12.38% in the same month of the previous year.
- Inflation for the 'miscellaneous' group, which accounts for 28.32% of the CPI and includes services, slowed to 5.91% in Jul 2022 from 6.28% in Jun 2022.
- Among states, the highest inflation rate of 8.58% was recorded by Telangana, followed by Assam and Gujarat for which inflation stood at 7.91% and 7.85% respectively. On the other hand, the lowest inflation rate of 4.13% was seen in Delhi.