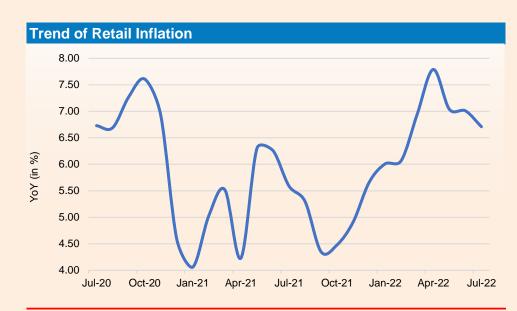

## Consumer Price Index based inflation eases to 6.71% in July

- Government data showed that Consumer Price Index based inflation eased for the third consecutive month to 6.71% in Jul 2022 from 7.01% in the previous month. Inflation for Jul 2021 was at 5.59%.
- The Consumer Food Price Index also slowed to 6.75% in Jul 2022 from 7.75% in the previous month but remained higher than 3.96% in the same month of the previous year.
- Retail inflation thus stayed above the upper tolerance level of the Reserve Bank of India's retail inflation target of 6% for the seventh consecutive month.
- Inflation for food and beverages slowed for the third straight month to 6.71% in Jul 2022 from 7.56% in the previous month but was higher than 4.46% in the same month of the previous year.
- Under food and beverages retail inflation was maximum for spices for which inflation stood at 12.89% followed by vegetables and prepared meals, snacks, sweets etc.for which inflation stood at 10.90% and 7.55% respectively.
- Inflation for clothing and footwear accelerated to 9.91% in Jul 2022 from 9.52% in the previous month and 6.39% in the same month of the previous year. Inflation for clothing and footwear has gone up consistently for the past twelve months, barring May month of 2022.
- Inflation for fuel and light also went up to 11.76% in Jul 2022 from 10.14% in the previous month but slower than 12.38% in the same month of the previous year.
- Inflation for the 'miscellaneous' group, which accounts for 28.32% of the CPI and includes services, slowed to 5.91% in Jul 2022 from 6.28% in Jun 2022.
- Among states, the highest inflation rate of 8.58% was recorded by Telangana, followed by Assam and Gujarat for which inflation stood at 7.91% and 7.85% respectively. On the other hand, the lowest inflation rate of 4.13% was seen in Delhi.