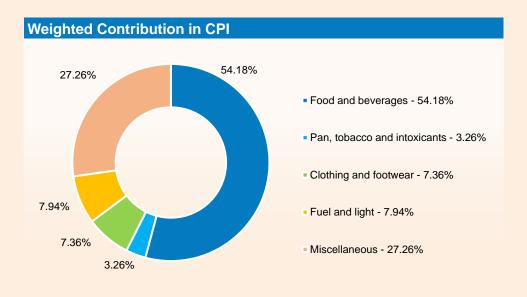

## **Sectoral Breakdown of CPI**

| Group<br>Code | Sub-<br>group<br>Code | Inflation                           | Weights | Yearly Statistics |        |                           |        | Monthly Statistics |        |                           |        |
|---------------|-----------------------|-------------------------------------|---------|-------------------|--------|---------------------------|--------|--------------------|--------|---------------------------|--------|
|               |                       |                                     |         | Y-O-Y Growth      |        | WC to<br>Acceleration (%) |        | M-O-M %<br>Change  |        | WC to<br>Acceleration (%) |        |
|               | Ocac                  |                                     |         | Jun-22            | Jun-21 | Jun-22                    | Jun-21 | Jun-22             | Jun-21 | Jun-22                    | Jun-21 |
| 1             |                       | General Index (All Groups)          | 100     | 7.01%             | 6.26%  | 7.01                      | 6.26   | 0.52%              | 0.56%  | 0.52                      | 0.56   |
|               |                       | Food and beverages                  | 54.18   | 7.56%             | 5.58%  | 4.10                      | 3.03   | 0.92%              | 1.18%  | 0.50                      | 0.64   |
|               | 1.1.01                | Cereals and products                | 12.35   | 5.66%             | -1.94% | 0.70                      | -0.24  | 0.58%              | 0.27%  | 0.07                      | 0.03   |
|               | 1.1.02                | Meat and fish                       | 4.38    | 8.61%             | 4.83%  | 0.38                      | 0.21   | 1.11%              | 0.75%  | 0.05                      | 0.03   |
|               | 1.1.03                | Egg                                 | 0.49    | -5.48%            | 19.35% | -0.03                     | 0.09   | 5.17%              | 6.11%  | 0.03                      | 0.03   |
|               | 1.1.04                | Milk and products                   | 7.72    | 6.08%             | 1.89%  | 0.47                      | 0.15   | 0.49%              | 0.06%  | 0.04                      | 0.00   |
|               | 1.1.05                | Oils and fats                       | 4.21    | 9.36%             | 34.78% | 0.39                      | 1.46   | -0.74%             | 2.80%  | -0.03                     | 0.12   |
|               | 1.1.06                | Fruits                              | 2.88    | 3.10%             | 11.82% | 0.09                      | 0.34   | -0.76%             | -1.50% | -0.02                     | -0.04  |
|               | 1.1.07                | Vegetables                          | 7.46    | 17.37%            | -0.70% | 1.30                      | -0.05  | 4.29%              | 5.07%  | 0.32                      | 0.38   |
|               | 1.1.08                | Pulses and products                 | 2.95    | -1.02%            | 10.01% | -0.03                     | 0.30   | -0.24%             | 0.36%  | -0.01                     | 0.01   |
|               | 1.1.09                | Sugar and Confectionery             | 1.7     | 4.17%             | 0.79%  | 0.07                      | 0.01   | 0.17%              | 0.26%  | 0.00                      | 0.00   |
|               | 1.1.10                | Spices                              | 3.11    | 11.04%            | 5.64%  | 0.34                      | 0.18   | 1.19%              | 0.18%  | 0.04                      | 0.01   |
|               | 1.2.11                | Non-alcoholic beverages             | 1.37    | 4.88%             | 14.78% | 0.07                      | 0.20   | 0.42%              | 0.44%  | 0.01                      | 0.01   |
|               | 1.1.12                | Prepared meals, snacks, sweets etc. | 5.56    | 6.67%             | 6.55%  | 0.37                      | 0.36   | 0.77%              | 1.17%  | 0.04                      | 0.07   |
| 2             |                       | Pan, tobacco and intoxicants        | 3.26    | 1.83%             | 3.98%  | 0.06                      | 0.13   | 0.10%              | -0.57% | 0.00                      | -0.02  |
| 3             |                       | Clothing and footwear               | 7.36    | 9.52%             | 6.14%  | 0.70                      | 0.45   | 0.80%              | 0.19%  | 0.06                      | 0.01   |
|               | 3.1.01                | Clothing                            | 6.32    | 9.19%             | 6.36%  | 0.58                      | 0.40   | 0.85%              | 0.25%  | 0.05                      | 0.02   |
|               | 3.1.02                | Footwear                            | 1.04    | 11.92%            | 5.12%  | 0.12                      | 0.05   | 0.89%              | -0.20% | 0.01                      | 0.00   |
| 4             |                       | Housing                             | -       | 3.93%             | 3.75%  |                           |        | -0.42%             | -0.68% |                           |        |
| 5             |                       | Fuel and light                      | 7.94    | 10.39%            | 12.61% | 0.82                      | 1.00   | 1.03%              | 0.25%  | 0.08                      | 0.02   |
| 6             |                       | Miscellaneous                       | 27.26   | 6.28%             | 7.21%  | 1.71                      | 1.97   | 0.00%              | 0.51%  | 0.00                      | 0.14   |
|               | 6.1.01                | Household goods and services        | 3.75    | 7.49%             | 5.74%  | 0.28                      | 0.22   | 0.73%              | 0.06%  | 0.03                      | 0.00   |
|               | 6.1.02                | Health                              | 6.83    | 5.47%             | 7.71%  | 0.37                      | 0.53   | 0.34%              | 0.30%  | 0.02                      | 0.02   |
|               | 6.1.03                | Transport and communication         | 7.6     | 6.90%             | 11.63% | 0.52                      | 0.88   | -1.17%             | 1.21%  | -0.09                     | 0.09   |
|               | 6.1.04                | Recreation and amusement            | 1.37    | 6.97%             | 4.45%  | 0.10                      | 0.06   | 0.36%              | -0.58% | 0.00                      | -0.01  |
|               | 6.1.05                | Education                           | 3.46    | 4.51%             | 3.39%  | 0.16                      | 0.12   | 0.66%              | 0.31%  | 0.02                      | 0.01   |
|               | 6.1.06                | Personal care and effects           | 4.25    | 6.68%             | 4.75%  | 0.28                      | 0.20   | 0.59%              | 0.13%  | 0.03                      | 0.01   |