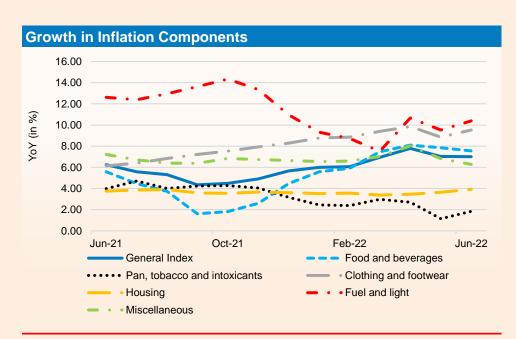

#### Consumer Price Index based inflation eases to 7.01% in June

- Government data showed that Consumer Price Index based inflation eased for the second consecutive month to 7.01% in Jun 2022 from 7.04% in the previous month. Inflation for Jun 2021 was at 6.26%.
- The Consumer Food Price Index also slowed to 7.75% in Jun 2022 from 7.97% in the previous month but remained higher than 5.15% in the same month of the previous year.
- Retail inflation thus stayed above the upper tolerance level of the Reserve Bank of India's retail inflation target of 6% for the sixth consecutive month.
- Inflation for food and beverages slowed for the second straight month to 7.56% in Jun 2022 from 7.84% in the previous month but was higher than 5.58% in the same month of the previous year.
- Under food and beverages retail inflation was maximum for vegetables for which inflation stood at 17.37% followed by spices and oils and fats for which inflation stood at 11.04% and 9.36% respectively.
- Inflation for clothing and footwear accelerated to 9.52% in Jun 2022 from 8.85% in the previous month and 6.14% in the same month of the previous year. Inflation for clothing and footwear has gone up consistently for the past twelve months, barring May month of 2022.
- Inflation for fuel and light also went up to 10.39% in Jun 2022 from 9.54% in the previous month but slower than 12.61% in the same month of the previous year.
- Inflation for the 'miscellaneous' group, which accounts for 27% of the CPI and includes services, slowed to 6.28% in Jun 2022 from 6.82% in May 2022.
- Among states, the highest inflation rate of 10.05% was recorded by Telangana, followed by Andhra Pradesh and Haryana for which inflation stood at 8.63% and 8.08% respectively. On the other hand, the lowest inflation rate of 4.68% was seen in Bihar.

## **Sectoral Breakdown of CPI**

| Group<br>Code | Sub-<br>group<br>Code | Inflation                           | Weights | Yearly Statistics |        |                           |        | Monthly Statistics |        |                           |        |
|---------------|-----------------------|-------------------------------------|---------|-------------------|--------|---------------------------|--------|--------------------|--------|---------------------------|--------|
|               |                       |                                     |         | Y-O-Y Growth      |        | WC to<br>Acceleration (%) |        | M-O-M %<br>Change  |        | WC to<br>Acceleration (%) |        |
|               | Ocac                  |                                     |         | Jun-22            | Jun-21 | Jun-22                    | Jun-21 | Jun-22             | Jun-21 | Jun-22                    | Jun-21 |
| 1             |                       | General Index (All Groups)          | 100     | 7.01%             | 6.26%  | 7.01                      | 6.26   | 0.52%              | 0.56%  | 0.52                      | 0.56   |
|               |                       | Food and beverages                  | 54.18   | 7.56%             | 5.58%  | 4.10                      | 3.03   | 0.92%              | 1.18%  | 0.50                      | 0.64   |
|               | 1.1.01                | Cereals and products                | 12.35   | 5.66%             | -1.94% | 0.70                      | -0.24  | 0.58%              | 0.27%  | 0.07                      | 0.03   |
|               | 1.1.02                | Meat and fish                       | 4.38    | 8.61%             | 4.83%  | 0.38                      | 0.21   | 1.11%              | 0.75%  | 0.05                      | 0.03   |
|               | 1.1.03                | Egg                                 | 0.49    | -5.48%            | 19.35% | -0.03                     | 0.09   | 5.17%              | 6.11%  | 0.03                      | 0.03   |
|               | 1.1.04                | Milk and products                   | 7.72    | 6.08%             | 1.89%  | 0.47                      | 0.15   | 0.49%              | 0.06%  | 0.04                      | 0.00   |
|               | 1.1.05                | Oils and fats                       | 4.21    | 9.36%             | 34.78% | 0.39                      | 1.46   | -0.74%             | 2.80%  | -0.03                     | 0.12   |
|               | 1.1.06                | Fruits                              | 2.88    | 3.10%             | 11.82% | 0.09                      | 0.34   | -0.76%             | -1.50% | -0.02                     | -0.04  |
|               | 1.1.07                | Vegetables                          | 7.46    | 17.37%            | -0.70% | 1.30                      | -0.05  | 4.29%              | 5.07%  | 0.32                      | 0.38   |
|               | 1.1.08                | Pulses and products                 | 2.95    | -1.02%            | 10.01% | -0.03                     | 0.30   | -0.24%             | 0.36%  | -0.01                     | 0.01   |
|               | 1.1.09                | Sugar and Confectionery             | 1.7     | 4.17%             | 0.79%  | 0.07                      | 0.01   | 0.17%              | 0.26%  | 0.00                      | 0.00   |
|               | 1.1.10                | Spices                              | 3.11    | 11.04%            | 5.64%  | 0.34                      | 0.18   | 1.19%              | 0.18%  | 0.04                      | 0.01   |
|               | 1.2.11                | Non-alcoholic beverages             | 1.37    | 4.88%             | 14.78% | 0.07                      | 0.20   | 0.42%              | 0.44%  | 0.01                      | 0.01   |
|               | 1.1.12                | Prepared meals, snacks, sweets etc. | 5.56    | 6.67%             | 6.55%  | 0.37                      | 0.36   | 0.77%              | 1.17%  | 0.04                      | 0.07   |
| 2             |                       | Pan, tobacco and intoxicants        | 3.26    | 1.83%             | 3.98%  | 0.06                      | 0.13   | 0.10%              | -0.57% | 0.00                      | -0.02  |
| 3             |                       | Clothing and footwear               | 7.36    | 9.52%             | 6.14%  | 0.70                      | 0.45   | 0.80%              | 0.19%  | 0.06                      | 0.01   |
|               | 3.1.01                | Clothing                            | 6.32    | 9.19%             | 6.36%  | 0.58                      | 0.40   | 0.85%              | 0.25%  | 0.05                      | 0.02   |
|               | 3.1.02                | Footwear                            | 1.04    | 11.92%            | 5.12%  | 0.12                      | 0.05   | 0.89%              | -0.20% | 0.01                      | 0.00   |
| 4             |                       | Housing                             | -       | 3.93%             | 3.75%  |                           |        | -0.42%             | -0.68% |                           |        |
| 5             |                       | Fuel and light                      | 7.94    | 10.39%            | 12.61% | 0.82                      | 1.00   | 1.03%              | 0.25%  | 0.08                      | 0.02   |
| 6             |                       | Miscellaneous                       | 27.26   | 6.28%             | 7.21%  | 1.71                      | 1.97   | 0.00%              | 0.51%  | 0.00                      | 0.14   |
|               | 6.1.01                | Household goods and services        | 3.75    | 7.49%             | 5.74%  | 0.28                      | 0.22   | 0.73%              | 0.06%  | 0.03                      | 0.00   |
|               | 6.1.02                | Health                              | 6.83    | 5.47%             | 7.71%  | 0.37                      | 0.53   | 0.34%              | 0.30%  | 0.02                      | 0.02   |
|               | 6.1.03                | Transport and communication         | 7.6     | 6.90%             | 11.63% | 0.52                      | 0.88   | -1.17%             | 1.21%  | -0.09                     | 0.09   |
|               | 6.1.04                | Recreation and amusement            | 1.37    | 6.97%             | 4.45%  | 0.10                      | 0.06   | 0.36%              | -0.58% | 0.00                      | -0.01  |
|               | 6.1.05                | Education                           | 3.46    | 4.51%             | 3.39%  | 0.16                      | 0.12   | 0.66%              | 0.31%  | 0.02                      | 0.01   |
|               | 6.1.06                | Personal care and effects           | 4.25    | 6.68%             | 4.75%  | 0.28                      | 0.20   | 0.59%              | 0.13%  | 0.03                      | 0.01   |