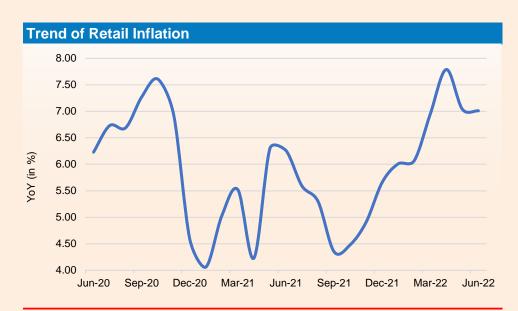

#### Consumer Price Index based inflation eases to 7.01% in June

- Government data showed that Consumer Price Index based inflation eased for the second consecutive month to 7.01% in Jun 2022 from 7.04% in the previous month. Inflation for Jun 2021 was at 6.26%.
- The Consumer Food Price Index also slowed to 7.75% in Jun 2022 from 7.97% in the previous month but remained higher than 5.15% in the same month of the previous year.
- Retail inflation thus stayed above the upper tolerance level of the Reserve Bank of India's retail inflation target of 6% for the sixth consecutive month.
- Inflation for food and beverages slowed for the second straight month to 7.56% in Jun 2022 from 7.84% in the previous month but was higher than 5.58% in the same month of the previous year.
- Under food and beverages retail inflation was maximum for vegetables for which inflation stood at 17.37% followed by spices and oils and fats for which inflation stood at 11.04% and 9.36% respectively.
- Inflation for clothing and footwear accelerated to 9.52% in Jun 2022 from 8.85% in the previous month and 6.14% in the same month of the previous year. Inflation for clothing and footwear has gone up consistently for the past twelve months, barring May month of 2022.
- Inflation for fuel and light also went up to 10.39% in Jun 2022 from 9.54% in the previous month but slower than 12.61% in the same month of the previous year.
- Inflation for the 'miscellaneous' group, which accounts for 27% of the CPI and includes services, slowed to 6.28% in Jun 2022 from 6.82% in May 2022.
- Among states, the highest inflation rate of 10.05% was recorded by Telangana, followed by Andhra Pradesh and Haryana for which inflation stood at 8.63% and 8.08% respectively. On the other hand, the lowest inflation rate of 4.68% was seen in Bihar.