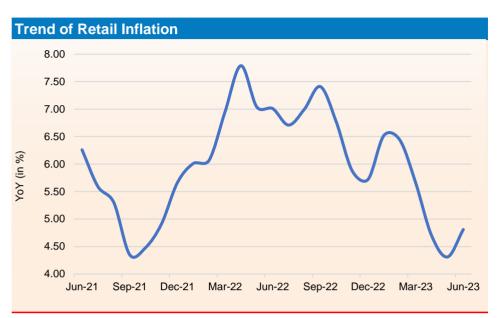

## Consumer inflation rose after touching its lowest level in more than two years

- Consumer Price Index based inflation (CPI) rose to 4.81% during June 2023 after touching its lowest level in more than two years in the previous month due to faster rise food inflation. In June 2023, CPI accelerated from 4.31% in May 2023 but remained much lower than 7.01% in June 2022.
- Despite rising sequentially, retail inflation still remained below the upper tolerance level of the Reserve Bank of India's retail inflation target of 6% for the fourth consecutive month during the reported period.
- The Consumer Food Price Index increased at a faster pace to 4.49% in June 2023 as compared to 2.96% rise in May 2023 but much slower than 7.75% in the same month of the previous year.
- Inflation for food and beverages also accelerated to 4.63% during the reported period from 3.35% in May 2023 although still lower than 7.56% in the same month of the previous year.
- Under food and beverages, retail inflation slowed on yearly basis majorly due to oils and fats, and vegetables, which contracted 18.12% and 0.93% compared with a rise of 9.36% and 17.31%, respectively, during the corresponding period of last year. However, inflation for cereals & products, Milk and products, and spices surged to 12.71%, 8.56% and 19.19% in June 2023 from 5.66% and 6.15% and 11.04%, respectively in June 2022.
- Inflation for clothing and footwear eased to 6.19% in June 2023 from 9.52% in the same month of the previous year. Inflation for fuel and light also eased considerably to 3.92% in June 2023 from 10.14% in the same month of the previous year.
- Inflation for the 'miscellaneous' group, which accounts for 28.32% of the CPI and includes services, slowed to 5.19% in June 2023 from 4.90% in the previous month and 6.28% in June 2022.
- Among states, the highest inflation rate of 6.41% was recorded by Tamil Nadu, followed by Uttarakhand and Bihar for which inflation stood at 6.32% and 6.16%, respectively. On the other hand, the lowest inflation rate of 1.24% was seen in Chhattisgarh followed by Delhi at 2.04%.