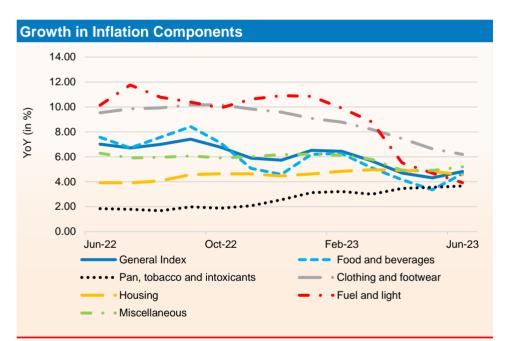

## Consumer inflation rose after touching its lowest level in more than two years

- Consumer Price Index based inflation (CPI) rose to 4.81% during June 2023 after touching its lowest level in more than two years in the previous month due to faster rise food inflation. In June 2023, CPI accelerated from 4.31% in May 2023 but remained much lower than 7.01% in June 2022.
- Despite rising sequentially, retail inflation still remained below the upper tolerance level of the Reserve Bank of India's retail inflation target of 6% for the fourth consecutive month during the reported period.
- The Consumer Food Price Index increased at a faster pace to 4.49% in June 2023 as compared to 2.96% rise in May 2023 but much slower than 7.75% in the same month of the previous year.
- Inflation for food and beverages also accelerated to 4.63% during the reported period from 3.35% in May 2023 although still lower than 7.56% in the same month of the previous year.
- Under food and beverages, retail inflation slowed on yearly basis majorly due to oils and fats, and vegetables, which contracted 18.12% and 0.93% compared with a rise of 9.36% and 17.31%, respectively, during the corresponding period of last year. However, inflation for cereals & products, Milk and products, and spices surged to 12.71%, 8.56% and 19.19% in June 2023 from 5.66% and 6.15% and 11.04%, respectively in June 2022.
- Inflation for clothing and footwear eased to 6.19% in June 2023 from 9.52% in the same month of the previous year. Inflation for fuel and light also eased considerably to 3.92% in June 2023 from 10.14% in the same month of the previous year.
- Inflation for the 'miscellaneous' group, which accounts for 28.32% of the CPI and includes services, slowed to 5.19% in June 2023 from 4.90% in the previous month and 6.28% in June 2022.
- Among states, the highest inflation rate of 6.41% was recorded by Tamil Nadu, followed by Uttarakhand and Bihar for which inflation stood at 6.32% and 6.16%, respectively. On the other hand, the lowest inflation rate of 1.24% was seen in Chhattisgarh followed by Delhi at 2.04%.