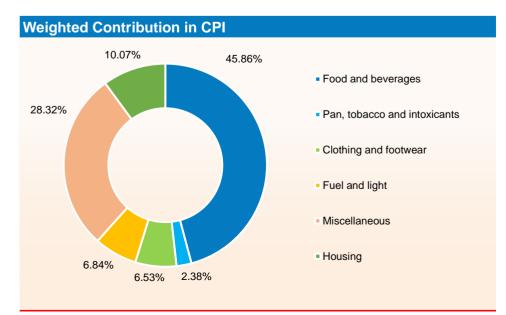

## Consumer inflation rose after touching its lowest level in more than two years

- Consumer Price Index based inflation (CPI) rose to 4.81% during June 2023 after touching its lowest level in more than two years in the previous month due to faster rise food inflation. In June 2023, CPI accelerated from 4.31% in May 2023 but remained much lower than 7.01% in June 2022.
- Despite rising sequentially, retail inflation still remained below the upper tolerance level of the Reserve Bank of India's retail inflation target of 6% for the fourth consecutive month during the reported period.
- The Consumer Food Price Index increased at a faster pace to 4.49% in June 2023 as compared to 2.96% rise in May 2023 but much slower than 7.75% in the same month of the previous year.
- Inflation for food and beverages also accelerated to 4.63% during the reported period from 3.35% in May 2023 although still lower than 7.56% in the same month of the previous year.
- Under food and beverages, retail inflation slowed on yearly basis majorly due to oils and fats, and vegetables, which contracted 18.12% and 0.93% compared with a rise of 9.36% and 17.31%, respectively, during the corresponding period of last year. However, inflation for cereals & products, Milk and products, and spices surged to 12.71%, 8.56% and 19.19% in June 2023 from 5.66% and 6.15% and 11.04%, respectively in June 2022.
- Inflation for clothing and footwear eased to 6.19% in June 2023 from 9.52% in the same month of the previous year. Inflation for fuel and light also eased considerably to 3.92% in June 2023 from 10.14% in the same month of the previous year.
- Inflation for the 'miscellaneous' group, which accounts for 28.32% of the CPI and includes services, slowed to 5.19% in June 2023 from 4.90% in the previous month and 6.28% in June 2022.
- Among states, the highest inflation rate of 6.41% was recorded by Tamil Nadu, followed by Uttarakhand and Bihar for which inflation stood at 6.32% and 6.16%, respectively. On the other hand, the lowest inflation rate of 1.24% was seen in Chhattisgarh followed by Delhi at 2.04%.