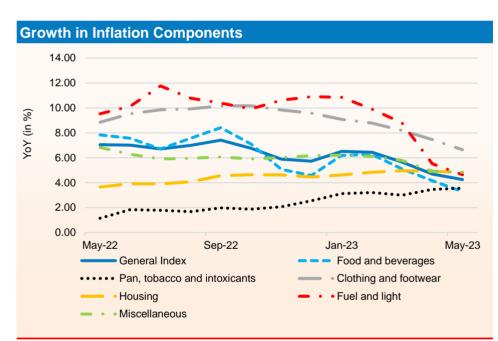

## Consumer inflation slowed for the fourth consecutive month in May 2023

- Consumer Price Index based inflation (CPI) eased for the fourth consecutive month and touched its lowest level in more than two years during May 2023. CPI slowed to 4.25% in May 2023 from 4.70% in the previous month and 7.04% in May 2022 due to slower rise in food inflation.
- Retail inflation went below the upper tolerance level of the Reserve Bank of India's retail inflation target of 6% for the third consecutive month during the reported period.
- The Consumer Food Price Index increased at a slower pace to 2.91% in May 2023 as compared to 3.84% rise in Apr 2023 and 7.97% in the same month of the previous year.
- Inflation for food and beverages also slowed to 3.29% during the reported period from 4.16% in Apr 2023 and 7.84% in the same month of the previous year.
- Under food and beverages, retail inflation slowed on yearly basis majorly due to oils and fats, vegetables and, meat and fish which contracted 16.01%, 8.18% and 1.29% compared with a rise of 13.26%, 18.26% and 8.23%, respectively, during the corresponding period of last year. However, inflation for spices and cereals & products surged to 17.90% and 12.65% in May 2023 from 9.93% and 5.33% increase, respectively in May 2022.
- Inflation for clothing and footwear eased to 6.64% in May 2023 from 8.85% in the same month of the previous year. Inflation for fuel and light also eased considerably to 4.64% in May 2023 from 9.54% in the same month of the previous year.
- Inflation for the 'miscellaneous' group, which accounts for 28.32% of the CPI and includes services, slowed to 4.84% in May 2023 from 4.92% in the previous month and 6.82% in May 2022.
- Among states, the highest inflation rate of 6.04% was recorded by Haryana, followed by Bihar and Uttarakhand for which inflation stood at 6.00% and 5.75%, respectively. On the other hand, the lowest inflation rate of 0.71% was seen in Chhattisgarh.