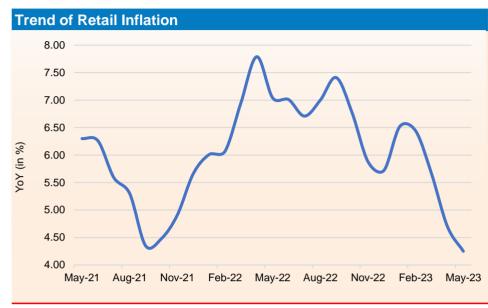

## Consumer inflation slowed for the fourth consecutive month in May 2023

- Consumer Price Index based inflation (CPI) eased for the fourth consecutive month and touched its lowest level in more than two years during May 2023. CPI slowed to 4.25% in May 2023 from 4.70% in the previous month and 7.04% in May 2022 due to slower rise in food inflation.
- Retail inflation went below the upper tolerance level of the Reserve Bank of India's retail inflation target of 6% for the third consecutive month during the reported period.
- The Consumer Food Price Index increased at a slower pace to 2.91% in May 2023 as compared to 3.84% rise in Apr 2023 and 7.97% in the same month of the previous year.
- Inflation for food and beverages also slowed to 3.29% during the reported period from 4.16% in Apr 2023 and 7.84% in the same month of the previous year.
- Under food and beverages, retail inflation slowed on yearly basis majorly due to oils and fats, vegetables and, meat and fish which contracted 16.01%, 8.18% and 1.29% compared with a rise of 13.26%, 18.26% and 8.23%, respectively, during the corresponding period of last year. However, inflation for spices and cereals & products surged to 17.90% and 12.65% in May 2023 from 9.93% and 5.33% increase, respectively in May 2022.
- Inflation for clothing and footwear eased to 6.64% in May 2023 from 8.85% in the same month of the previous year. Inflation for fuel and light also eased considerably to 4.64% in May 2023 from 9.54% in the same month of the previous year.
- Inflation for the 'miscellaneous' group, which accounts for 28.32% of the CPI and includes services, slowed to 4.84% in May 2023 from 4.92% in the previous month and 6.82% in May 2022.
- Among states, the highest inflation rate of 6.04% was recorded by Haryana, followed by Bihar and Uttarakhand for which inflation stood at 6.00% and 5.75%, respectively. On the other hand, the lowest inflation rate of 0.71% was seen in Chhattisgarh.