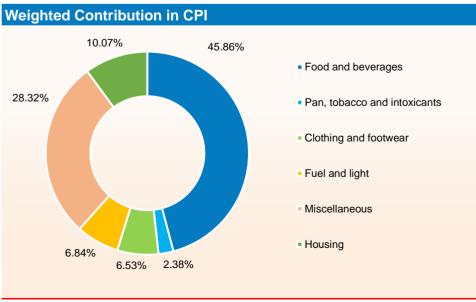

## Consumer inflation slowed for the fourth consecutive month in May 2023

- Consumer Price Index based inflation (CPI) eased for the fourth consecutive month and touched its lowest level in more than two years during May 2023. CPI slowed to 4.25% in May 2023 from 4.70% in the previous month and 7.04% in May 2022 due to slower rise in food inflation.
- Retail inflation went below the upper tolerance level of the Reserve Bank of India's retail inflation target of 6% for the third consecutive month during the reported period.
- The Consumer Food Price Index increased at a slower pace to 2.91% in May 2023 as compared to 3.84% rise in Apr 2023 and 7.97% in the same month of the previous year.
- Inflation for food and beverages also slowed to 3.29% during the reported period from 4.16% in Apr 2023 and 7.84% in the same month of the previous year.
- Under food and beverages, retail inflation slowed on yearly basis majorly due to oils and fats, vegetables and, meat and fish which contracted 16.01%, 8.18% and 1.29% compared with a rise of 13.26%, 18.26% and 8.23%, respectively, during the corresponding period of last year. However, inflation for spices and cereals & products surged to 17.90% and 12.65% in May 2023 from 9.93% and 5.33% increase, respectively in May 2022.
- Inflation for clothing and footwear eased to 6.64% in May 2023 from 8.85% in the same month of the previous year. Inflation for fuel and light also eased considerably to 4.64% in May 2023 from 9.54% in the same month of the previous year.
- Inflation for the 'miscellaneous' group, which accounts for 28.32% of the CPI and includes services, slowed to 4.84% in May 2023 from 4.92% in the previous month and 6.82% in May 2022.
- Among states, the highest inflation rate of 6.04% was recorded by Haryana, followed by Bihar and Uttarakhand for which inflation stood at 6.00% and 5.75%, respectively. On the other hand, the lowest inflation rate of 0.71% was seen in Chhattisgarh.