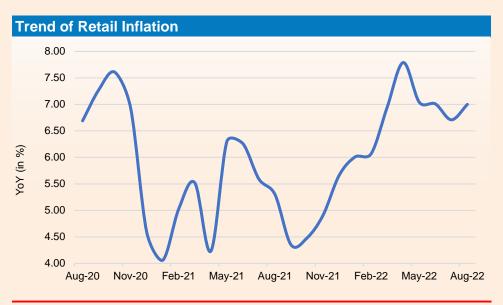

### **Consumer Price Index based inflation accelarated to 7.00% in August**

- Government data showed that Consumer Price Index based inflation accelerated to 7.00% in Aug 2022 from 6.71% in the previous month and 5.30% in Aug 2021. Inflation rose at faster pace during the latest period after easing in the previous three months.
- Retail inflation thus stayed above the upper tolerance level of the Reserve Bank of India's retail inflation target of 6% for the eighth consecutive month.
- The Consumer Food Price Index also rose at a faster pace to 7.62% in Aug 2022 from 6.69% in the previous month and 3.11% in the same month of the previous year.
- Inflation for food and beverages rose faster to 7.57% in Aug 2022 from 6.71% in the previous month and 3.73% in the same month of the previous year.
- Under food and beverages retail inflation was maximum for spices for which inflation stood at 14.90% followed by vegetables and, Cereals and products for which inflation stood at 13.23% and 9.57%, respectively. However, inflation for oils and fats eased significantly to 4.62% in Aug 2022 from 33.07% in Aug 2021.
- Inflation for clothing and footwear went up to 9.91% in Aug 2022 from 9.85% in the previous month and 6.84% in the same month of the previous year. Inflation for clothing and footwear has gone up consistently during fifteen out of sixteen months.
- Inflation for fuel and light eased to 10.78% in Aug 2022 from 11.76% in the previous month and 12.95% in the same month of the previous year.
- Inflation for the 'miscellaneous' group, which accounts for 28.32% of the CPI and includes services, slowed to 5.95% in Aug 2022 from 6.40% in Aug 2021.
- Among states, the highest inflation rate of 8.94% was recorded by West Bengal, followed by Gujarat and Telangana for which inflation stood at 8.22% and 8.11% respectively. On the other hand, the lowest inflation rate of 4.16% was seen in Delhi.