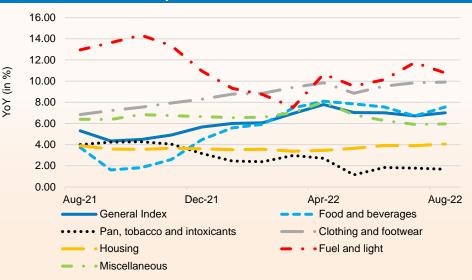

### **Consumer Price Index based inflation accelarated to 7.00% in August**

- Government data showed that Consumer Price Index based inflation accelerated to 7.00% in Aug 2022 from 6.71% in the previous month and 5.30% in Aug 2021. Inflation rose at faster pace during the latest period after easing in the previous three months.
- Retail inflation thus stayed above the upper tolerance level of the Reserve Bank of India's retail inflation target of 6% for the eighth consecutive month.
- The Consumer Food Price Index also rose at a faster pace to 7.62% in Aug 2022 from 6.69% in the previous month and 3.11% in the same month of the previous year.
- Inflation for food and beverages rose faster to 7.57% in Aug 2022 from 6.71% in the previous month and 3.73% in the same month of the previous year.
- Under food and beverages retail inflation was maximum for spices for which inflation stood at 14.90% followed by vegetables and, Cereals and products for which inflation stood at 13.23% and 9.57%, respectively. However, inflation for oils and fats eased significantly to 4.62% in Aug 2022 from 33.07% in Aug 2021.
- Inflation for clothing and footwear went up to 9.91% in Aug 2022 from 9.85% in the previous month and 6.84% in the same month of the previous year. Inflation for clothing and footwear has gone up consistently during fifteen out of sixteen months.
- Inflation for fuel and light eased to 10.78% in Aug 2022 from 11.76% in the previous month and 12.95% in the same month of the previous year.
- Inflation for the 'miscellaneous' group, which accounts for 28.32% of the CPI and includes services, slowed to 5.95% in Aug 2022 from 6.40% in Aug 2021.
- Among states, the highest inflation rate of 8.94% was recorded by West Bengal, followed by Gujarat and Telangana for which inflation stood at 8.22% and 8.11% respectively. On the other hand, the lowest inflation rate of 4.16% was seen in Delhi.

## **Sectoral Breakdown of CPI**

| Group<br>Code | Sub-<br>group<br>Code | Inflation                           | Weights | Yearly Statistics |         |                           |        | Monthly Statistics |        |                           |        |
|---------------|-----------------------|-------------------------------------|---------|-------------------|---------|---------------------------|--------|--------------------|--------|---------------------------|--------|
|               |                       |                                     |         | Y-O-Y Growth      |         | WC to<br>Acceleration (%) |        | M-O-M %<br>Change  |        | WC to<br>Acceleration (%) |        |
|               |                       |                                     |         | Aug-22            | Aug-21  | Aug-22                    | Aug-21 | Aug-22             | Aug-21 | Aug-22                    | Aug-21 |
| 1             |                       | General Index (All Groups)          | 100     | 7.00%             | 5.30%   | 7.00                      | 5.30   | 0.52%              | 0.25%  | 0.52                      | 0.25   |
|               |                       | Food and beverages                  | 45.86   | 7.57%             | 3.73%   | 3.47                      | 1.71   | 0.74%              | -0.06% | 0.34                      | -0.03  |
|               | 1.1.01                | Cereals and products                | 9.67    | 9.57%             | -1.42%  | 0.93                      | -0.14  | 2.43%              | -0.07% | 0.23                      | -0.01  |
|               | 1.1.02                | Meat and fish                       | 3.61    | 0.98%             | 9.25%   | 0.04                      | 0.33   | -3.10%             | -1.16% | -0.11                     | -0.04  |
|               | 1.1.03                | Egg                                 | 0.43    | -4.57%            | 16.26%  | -0.02                     | 0.07   | -3.42%             | -2.69% | -0.01                     | -0.01  |
|               | 1.1.04                | Milk and products                   | 6.61    | 6.39%             | 2.86%   | 0.42                      | 0.19   | 0.90%              | 0.32%  | 0.06                      | 0.02   |
|               | 1.1.05                | Oils and fats                       | 3.56    | 4.62%             | 33.07%  | 0.16                      | 1.18   | -1.74%             | 0.99%  | -0.06                     | 0.04   |
|               | 1.1.06                | Fruits                              | 2.89    | 7.39%             | 6.69%   | 0.21                      | 0.19   | -0.75%             | -1.77% | -0.02                     | -0.05  |
|               | 1.1.07                | Vegetables                          | 6.04    | 13.23%            | -11.73% | 0.80                      | -0.71  | 2.47%              | 0.37%  | 0.15                      | 0.02   |
|               | 1.1.08                | Pulses and products                 | 2.38    | 2.52%             | 8.81%   | 0.06                      | 0.21   | 1.70%              | -0.61% | 0.04                      | -0.01  |
|               | 1.1.09                | Sugar and Confectionery             | 1.36    | 4.49%             | -0.60%  | 0.06                      | -0.01  | 0.75%              | 1.05%  | 0.01                      | 0.01   |
|               | 1.1.10                | Spices                              | 2.50    | 14.90%            | 5.12%   | 0.37                      | 0.13   | 1.89%              | 0.12%  | 0.05                      | 0.00   |
|               | 1.2.11                | Non-alcoholic beverages             | 1.26    | 4.26%             | 13.85%  | 0.05                      | 0.17   | 0.24%              | 0.62%  | 0.00                      | 0.01   |
|               | 1.1.12                | Prepared meals, snacks, sweets etc. | 5.55    | 7.75%             | 6.14%   | 0.43                      | 0.34   | 0.59%              | 0.41%  | 0.03                      | 0.02   |
| 2             |                       | Pan, tobacco and intoxicants        | 2.38    | 1.67%             | 4.01%   | 0.04                      | 0.10   | 0.21%              | 0.31%  | 0.00                      | 0.01   |
| 3             |                       | Clothing and footwear               | 6.53    | 9.91%             | 6.84%   | 0.65                      | 0.45   | 0.68%              | 0.62%  | 0.04                      | 0.04   |
|               | 3.1.01                | Clothing                            | 5.58    | 9.58%             | 6.78%   | 0.53                      | 0.38   | 0.67%              | 0.61%  | 0.04                      | 0.03   |
|               | 3.1.02                | Footwear                            | 0.95    | 11.85%            | 7.00%   | 0.11                      | 0.07   | 0.82%              | 0.85%  | 0.01                      | 0.01   |
| 4             |                       | Housing                             | 10.07   | 4.06%             | 3.90%   | 0.41                      | 0.39   | 0.72%              | 0.56%  | 0.07                      | 0.06   |
| 5             |                       | Fuel and light                      | 6.84    | 10.78%            | 12.95%  | 0.74                      | 0.89   | <b>-0.45%</b>      | 0.44%  | -0.03                     | 0.03   |
| 6             |                       | Miscellaneous                       | 28.32   | 5.95%             | 6.40%   | 1.69                      | 1.81   | 0.42%              | 0.38%  | 0.12                      | 0.11   |
|               | 6.1.01                | Household goods and services        | 3.8     | 7.53%             | 5.38%   | 0.29                      | 0.20   | 0.66%              | 0.58%  | 0.02                      | 0.02   |
|               | 6.1.02                | Health                              | 5.89    | 5.43%             | 7.78%   | 0.32                      | 0.46   | 0.40%              | 0.42%  | 0.02                      | 0.02   |
|               | 6.1.03                | Transport and communication         | 8.59    | 5.20%             | 10.24%  | 0.45                      | 0.88   | 0.19%              | 0.52%  | 0.02                      | 0.04   |
|               | 6.1.04                | Recreation and amusement            | 1.68    | 6.92%             | 6.48%   | 0.12                      | 0.11   | 0.36%              | 0.52%  | 0.01                      | 0.01   |
|               | 6.1.05                | Education                           | 4.46    | 5.51%             | 3.68%   | 0.25                      | 0.16   | 0.53%              | 0.06%  | 0.02                      | 0.00   |
|               | 6.1.06                | Personal care and effects           | 3.89    | 7.00%             | 1.01%   | 0.27                      | 0.04   | 0.88%              | -0.06% | 0.03                      | 0.00   |