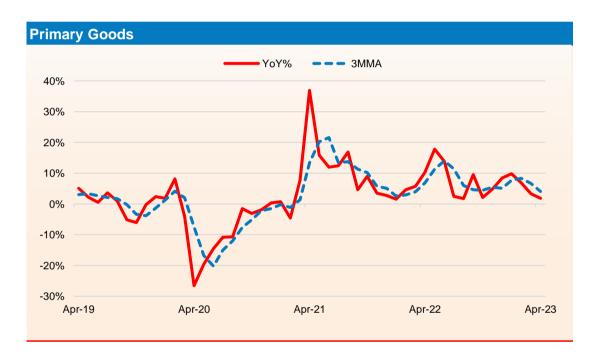

#### **Trend in IIP**

- The Index of Industrial Production (IIP) growth slowed to 4.2% YoY in Apr 2023 compared with rise of 6.7% in the same period of the previous year but better than 1.7% increase in the previous month.
- Slower increase in industrial output was led by manufacturing and electricity sectors that rose 4.9% and (-) 1.1% during the reported period, slower than 5.6% and 11.8%, respectively, in the same period of the previous fiscal. Also, mining sector growth decelerated to 5.1% in Apr 2023 from 8.4% in the year ago period.
- As per the use-based sectoral classification, the output of the consumer durables contracted 3.5% in Apr 2023 compared with a rise of 7.2%, in the year ago period. Primary goods, intermediate goods, capital goods growth slowed considerably to 1.9%, 0.8%, 6.2% during the latest period compared with a rise of 10.3%, 7.1% and 12%, respectively in the corresponding period of last year. However, consumer nondurables and infrastructure/construction goods growth accelerated to 10.7% and 12.8% from (-) 0.8% and 4.0%, respectively.

#### **Trend in Industrial Production: - Use Based**