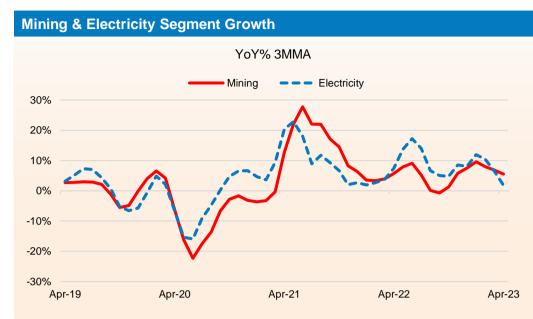

#### **Trend in IIP**

- The Index of Industrial Production (IIP) growth slowed to 4.2% YoY in Apr 2023 compared with rise of 6.7% in the same period of the previous year but better than 1.7% increase in the previous month.
- Slower increase in industrial output was led by manufacturing and electricity sectors that rose 4.9% and (-) 1.1% during the reported period, slower than 5.6% and 11.8%, respectively, in the same period of the previous fiscal. Also, mining sector growth decelerated to 5.1% in Apr 2023 from 8.4% in the year ago period.
- As per the use-based sectoral classification, the output of the consumer durables contracted 3.5% in Apr 2023 compared with a rise of 7.2%, in the year ago period. Primary goods, intermediate goods, capital goods growth slowed considerably to 1.9%, 0.8%, 6.2% during the latest period compared with a rise of 10.3%, 7.1% and 12%, respectively in the corresponding period of last year. However, consumer nondurables and infrastructure/construction goods growth accelerated to 10.7% and 12.8% from (-) 0.8% and 4.0%, respectively.

### **Trend in Industrial Production: - Sectoral**