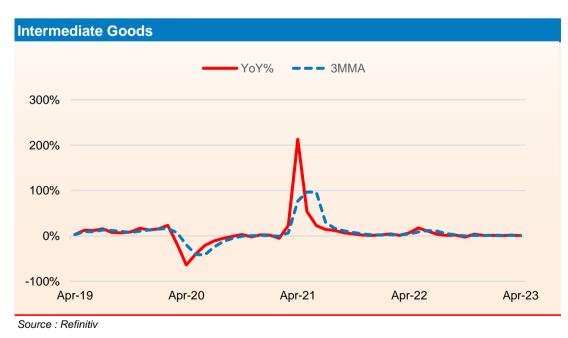

#### **Trend in IIP**

- The Index of Industrial Production (IIP) growth slowed to 4.2% YoY in Apr 2023 compared with rise of 6.7% in the same period of the previous year but better than 1.7% increase in the previous month.
- Slower increase in industrial output was led by manufacturing and electricity sectors that rose 4.9% and (-) 1.1% during the reported period, slower than 5.6% and 11.8%, respectively, in the same period of the previous fiscal. Also, mining sector growth decelerated to 5.1% in Apr 2023 from 8.4% in the year ago period.
- As per the use-based sectoral classification, the output of the consumer durables contracted 3.5% in Apr 2023 compared with a rise of 7.2%, in the year ago period. Primary goods, intermediate goods, capital goods growth slowed considerably to 1.9%, 0.8%, 6.2% during the latest period compared with a rise of 10.3%, 7.1% and 12%, respectively in the corresponding period of last year. However, consumer nondurables and infrastructure/construction goods growth accelerated to 10.7% and 12.8% from (-) 0.8% and 4.0%, respectively.

#### **Trend in Industrial Production: - Use Based**