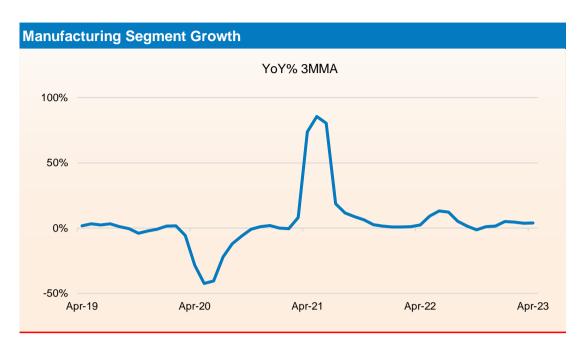

#### **Trend in IIP**

- The Index of Industrial Production (IIP) growth slowed to 4.2% YoY in Apr 2023 compared with rise of 6.7% in the same period of the previous year but better than 1.7% increase in the previous month.
- Slower increase in industrial output was led by manufacturing and electricity sectors that rose 4.9% and (-) 1.1% during the reported period, slower than 5.6% and 11.8%, respectively, in the same period of the previous fiscal. Also, mining sector growth decelerated to 5.1% in Apr 2023 from 8.4% in the year ago period.
- As per the use-based sectoral classification, the output of the consumer durables contracted 3.5% in Apr 2023 compared with a rise of 7.2%, in the year ago period. Primary goods, intermediate goods, capital goods growth slowed considerably to 1.9%, 0.8%, 6.2% during the latest period compared with a rise of 10.3%, 7.1% and 12%, respectively in the corresponding period of last year. However, consumer nondurables and infrastructure/construction goods growth accelerated to 10.7% and 12.8% from (-) 0.8% and 4.0%, respectively.

### **Trend in Industrial Production: - Sectoral**