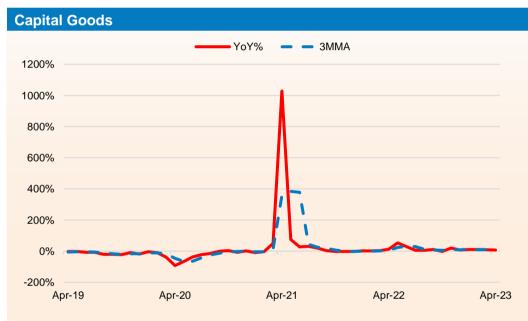

#### **Trend in IIP**

- The Index of Industrial Production (IIP) growth slowed to 4.2% YoY in Apr 2023 compared with rise of 6.7% in the same period of the previous year but better than 1.7% increase in the previous month.
- Slower increase in industrial output was led by manufacturing and electricity sectors that rose 4.9% and (-) 1.1% during the reported period, slower than 5.6% and 11.8%, respectively, in the same period of the previous fiscal. Also, mining sector growth decelerated to 5.1% in Apr 2023 from 8.4% in the year ago period.
- As per the use-based sectoral classification, the output of the consumer durables contracted 3.5% in Apr 2023 compared with a rise of 7.2%, in the year ago period. Primary goods, intermediate goods, capital goods growth slowed considerably to 1.9%, 0.8%, 6.2% during the latest period compared with a rise of 10.3%, 7.1% and 12%, respectively in the corresponding period of last year. However, consumer nondurables and infrastructure/construction goods growth accelerated to 10.7% and 12.8% from (-) 0.8% and 4.0%, respectively.

#### **Trend in Industrial Production: - Use Based**