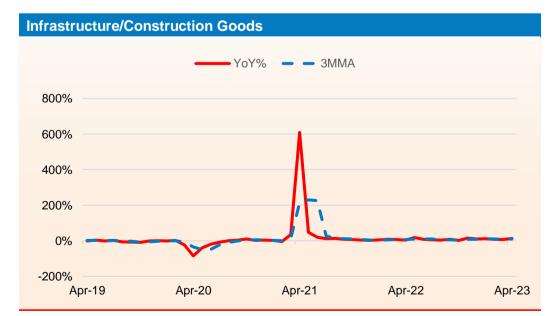

#### **Trend in IIP**

- The Index of Industrial Production (IIP) growth slowed to 4.2% YoY in Apr 2023 compared with rise of 6.7% in the same period of the previous year but better than 1.7% increase in the previous month.
- Slower increase in industrial output was led by manufacturing and electricity sectors that rose 4.9% and (-) 1.1% during the reported period, slower than 5.6% and 11.8%, respectively, in the same period of the previous fiscal. Also, mining sector growth decelerated to 5.1% in Apr 2023 from 8.4% in the year ago period.
- As per the use-based sectoral classification, the output of the consumer durables contracted 3.5% in Apr 2023 compared with a rise of 7.2%, in the year ago period. Primary goods, intermediate goods, capital goods growth slowed considerably to 1.9%, 0.8%, 6.2% during the latest period compared with a rise of 10.3%, 7.1% and 12%, respectively in the corresponding period of last year. However, consumer nondurables and infrastructure/construction goods growth accelerated to 10.7% and 12.8% from (-) 0.8% and 4.0%, respectively.

#### **Trend in Industrial Production: - Use Based**