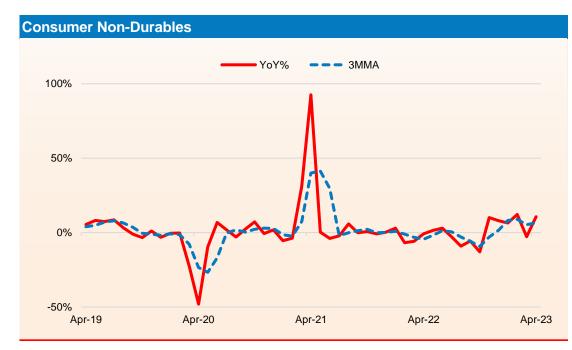

#### **Trend in Industrial Production: - Use Based**

#### **Trend in IIP**

- The Index of Industrial Production (IIP) growth slowed to 4.2% YoY in Apr 2023 compared with rise of 6.7% in the same period of the previous year but better than 1.7% increase in the previous month.
- Slower increase in industrial output was led by manufacturing and electricity sectors that rose 4.9% and (-) 1.1% during the reported period, slower than 5.6% and 11.8%, respectively, in the same period of the previous fiscal. Also, mining sector growth decelerated to 5.1% in Apr 2023 from 8.4% in the year ago period.
- As per the use-based sectoral classification, the output of the consumer durables contracted 3.5% in Apr 2023 compared with a rise of 7.2%, in the year ago period. Primary goods, intermediate goods, capital goods growth slowed considerably to 1.9%, 0.8%, 6.2% during the latest period compared with a rise of 10.3%, 7.1% and 12%, respectively in the corresponding period of last year. However, consumer nondurables and infrastructure/construction goods growth accelerated to 10.7% and 12.8% from (-) 0.8% and 4.0%, respectively.