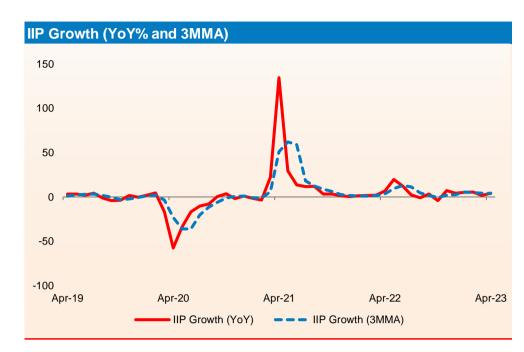

#### **Trend in IIP**

- The Index of Industrial Production (IIP) growth slowed to 4.2% YoY in Apr 2023 compared with rise of 6.7% in the same period of the previous year but better than 1.7% increase in the previous month.
- Slower increase in industrial output was led by manufacturing and electricity sectors that rose 4.9% and (-) 1.1% during the reported period, slower than 5.6% and 11.8%, respectively, in the same period of the previous fiscal. Also, mining sector growth decelerated to 5.1% in Apr 2023 from 8.4% in the year ago period.
- As per the use-based sectoral classification, the output of the consumer durables contracted 3.5% in Apr 2023 compared with a rise of 7.2%, in the year ago period. Primary goods, intermediate goods, capital goods growth slowed considerably to 1.9%, 0.8%, 6.2% during the latest period compared with a rise of 10.3%, 7.1% and 12%, respectively in the corresponding period of last year. However, consumer nondurables and infrastructure/construction goods growth accelerated to 10.7% and 12.8% from (-) 0.8% and 4.0%, respectively.

### **Trend in Industrial Production: - Sectoral**