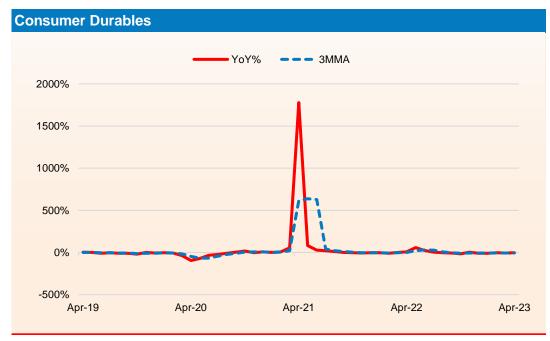

#### **Trend in IIP**

- The Index of Industrial Production (IIP) growth slowed to 4.2% YoY in Apr 2023 compared with rise of 6.7% in the same period of the previous year but better than 1.7% increase in the previous month.
- Slower increase in industrial output was led by manufacturing and electricity sectors that rose 4.9% and (-) 1.1% during the reported period, slower than 5.6% and 11.8%, respectively, in the same period of the previous fiscal. Also, mining sector growth decelerated to 5.1% in Apr 2023 from 8.4% in the year ago period.
- As per the use-based sectoral classification, the output of the consumer durables contracted 3.5% in Apr 2023 compared with a rise of 7.2%, in the year ago period. Primary goods, intermediate goods, capital goods growth slowed considerably to 1.9%, 0.8%, 6.2% during the latest period compared with a rise of 10.3%, 7.1% and 12%, respectively in the corresponding period of last year. However, consumer nondurables and infrastructure/construction goods growth accelerated to 10.7% and 12.8% from (-) 0.8% and 4.0%, respectively.

#### **Trend in Industrial Production: - Use Based**