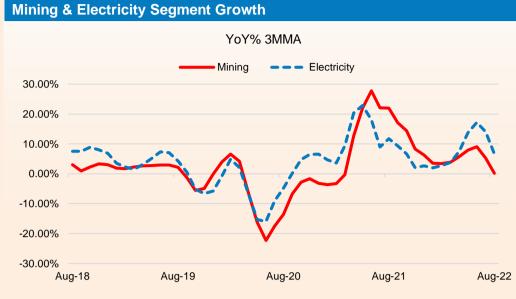

#### **Trend in IIP**

- Government data showed that the growth of Index of Industrial Production (IIP) contracted 0.8% in Aug 2022 compared with a growth of 2.2% in the previous month and 13.0% rise in the same period of the previous year. IIP witnessed its first contraction since Feb 2021. For the period from Apr to Aug of FY23, IIP growth slowed to 7.7% from a growth of 29.0% in the same period of the previous fiscal.
- The manufacturing sector output saw negative growth of 0.7% in Aug 2022 from a growth of 11.1% in the same period of the previous year. In Apr to Aug of FY23, the growth in manufacturing sector output slowed considerably to 7.9% as compared to a growth of 31.6% in the same period of the previous fiscal.
- As per the use-based sectoral classification, the output of the capital goods sector witnessed the maximum growth of 5.0% in Aug 2022 followed by primary goods and infrastructure/construction goods sector, which grew 1.7% each. Consumer nondurables sector witnessed a negative growth of 9.9%, compared with positive growth of 5.9% in the same month of last year.
- From Apr to Aug of FY23, the capital goods sector witnessed the maximum growth of 18.7% followed by consumer durables sector and primary goods sector, which grew 14.5% and 9.1% respectively.

| Index of Industrial Production     | Weight% | Trends in Industrial Production Y-O-Y Growth (%) |        |        |        |        |        |        |        |        |        |        |        |        |
|------------------------------------|---------|--------------------------------------------------|--------|--------|--------|--------|--------|--------|--------|--------|--------|--------|--------|--------|
|                                    |         | Aug-21                                           | Sep-21 | Oct-21 | Nov-21 | Dec-21 | Jan-22 | Feb-22 | Mar-22 | Apr-22 | May-22 | Jun-22 | Jul-22 | Aug-22 |
| General                            | 100.0   | 13.0%                                            | 4.4%   | 4.2%   | 1.0%   | 1.0%   | 2.0%   | 1.2%   | 2.2%   | 6.7%   | 19.7%  | 12.7%  | 2.2%   | -0.8%  |
|                                    |         |                                                  |        |        |        |        |        |        |        |        |        |        |        |        |
| Sectoral                           |         |                                                  |        |        |        |        |        |        |        |        |        |        |        |        |
| Mining                             | 14.4    | 23.3%                                            | 8.6%   | 11.5%  | 4.9%   | 2.6%   | 3.0%   | 4.6%   | 4.1%   | 8.4%   | 11.2%  | 7.8%   | -3.3%  | -3.9%  |
| Manufacturing                      | 77.6    | 11.1%                                            | 4.3%   | 3.3%   | 0.3%   | 0.6%   | 1.9%   | 0.2%   | 1.4%   | 5.6%   | 20.7%  | 13.0%  | 3.0%   | -0.7%  |
| Electricity                        | 8.0     | 16.0%                                            | 0.9%   | 3.1%   | 2.1%   | 2.8%   | 0.9%   | 4.5%   | 6.1%   | 11.8%  | 23.5%  | 16.4%  | 2.3%   | 1.4%   |
|                                    |         |                                                  |        |        |        |        |        |        |        |        |        |        |        |        |
| Use Based                          |         |                                                  |        |        |        |        |        |        |        |        |        |        |        |        |
| Primary goods                      | 34.0    | 16.9%                                            | 4.6%   | 9.0%   | 3.5%   | 2.8%   | 1.6%   | 4.6%   | 5.7%   | 10.3%  | 17.8%  | 13.8%  | 2.5%   | 1.7%   |
| Capital goods                      | 8.2     | 20.0%                                            | 3.3%   | -1.6%  | -2.6%  | -3.0%  | 1.8%   | 1.3%   | 3.8%   | 12.0%  | 53.3%  | 29.1%  | 5.7%   | 5.0%   |
| Intermediate goods                 | 17.2    | 11.8%                                            | 7.0%   | 4.6%   | 2.1%   | 1.0%   | 2.5%   | 4.1%   | 1.1%   | 7.1%   | 17.5%  | 10.5%  | 3.8%   | 0.6%   |
| Infrastructure/ construction goods | 12.3    | 13.5%                                            | 9.3%   | 6.6%   | 3.1%   | 2.0%   | 5.9%   | 8.6%   | 6.8%   | 4.0%   | 18.4%  | 9.3%   | 3.8%   | 1.7%   |
| Consumer Durables                  | 12.8    | 11.1%                                            | 1.6%   | -3.2%  | -5.7%  | -1.9%  | -4.4%  | -9.7%  | -0.1%  | 7.2%   | 59.1%  | 25.1%  | 2.3%   | -2.5%  |
| Consumer Non-Durables              | 15.3    | 5.9%                                             | -0.1%  | 0.7%   | -0.8%  | 0.3%   | 3.1%   | -6.8%  | -5.9%  | -0.8%  | 1.4%   | 3.0%   | -2.8%  | -9.9%  |

## **Trend in Industrial Production: - Sectoral**