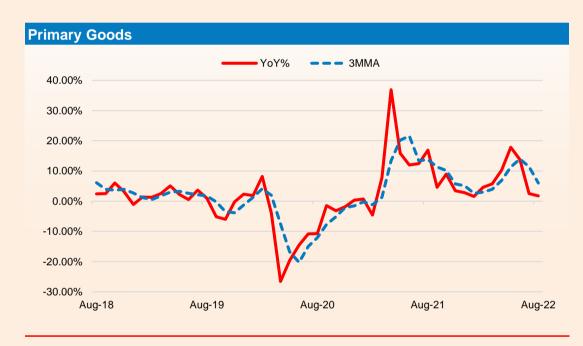

#### **Trend in IIP**

- Government data showed that the growth of Index of Industrial Production (IIP) contracted 0.8% in Aug 2022 compared with a growth of 2.2% in the previous month and 13.0% rise in the same period of the previous year. IIP witnessed its first contraction since Feb 2021. For the period from Apr to Aug of FY23, IIP growth slowed to 7.7% from a growth of 29.0% in the same period of the previous fiscal.
- The manufacturing sector output saw negative growth of 0.7% in Aug 2022 from a growth of 11.1% in the same period of the previous year. In Apr to Aug of FY23, the growth in manufacturing sector output slowed considerably to 7.9% as compared to a growth of 31.6% in the same period of the previous fiscal.
- As per the use-based sectoral classification, the output of the capital goods sector witnessed the maximum growth of 5.0% in Aug 2022 followed by primary goods and infrastructure/construction goods sector, which grew 1.7% each. Consumer nondurables sector witnessed a negative growth of 9.9%, compared with positive growth of 5.9% in the same month of last year.
- From Apr to Aug of FY23, the capital goods sector witnessed the maximum growth of 18.7% followed by consumer durables sector and primary goods sector, which grew 14.5% and 9.1% respectively.

| Index of Industrial Production     | Weight% | Trends in Industrial Production Y-O-Y Growth (%) |        |        |        |        |        |        |        |        |        |        |        |        |
|------------------------------------|---------|--------------------------------------------------|--------|--------|--------|--------|--------|--------|--------|--------|--------|--------|--------|--------|
|                                    |         | Aug-21                                           | Sep-21 | Oct-21 | Nov-21 | Dec-21 | Jan-22 | Feb-22 | Mar-22 | Apr-22 | May-22 | Jun-22 | Jul-22 | Aug-22 |
| General                            | 100.0   | 13.0%                                            | 4.4%   | 4.2%   | 1.0%   | 1.0%   | 2.0%   | 1.2%   | 2.2%   | 6.7%   | 19.7%  | 12.7%  | 2.2%   | -0.8%  |
|                                    |         |                                                  |        |        |        |        |        |        |        |        |        |        |        |        |
| Sectoral                           |         |                                                  |        |        |        |        |        |        |        |        |        |        |        |        |
| Mining                             | 14.4    | 23.3%                                            | 8.6%   | 11.5%  | 4.9%   | 2.6%   | 3.0%   | 4.6%   | 4.1%   | 8.4%   | 11.2%  | 7.8%   | -3.3%  | -3.9%  |
| Manufacturing                      | 77.6    | 11.1%                                            | 4.3%   | 3.3%   | 0.3%   | 0.6%   | 1.9%   | 0.2%   | 1.4%   | 5.6%   | 20.7%  | 13.0%  | 3.0%   | -0.7%  |
| Electricity                        | 8.0     | 16.0%                                            | 0.9%   | 3.1%   | 2.1%   | 2.8%   | 0.9%   | 4.5%   | 6.1%   | 11.8%  | 23.5%  | 16.4%  | 2.3%   | 1.4%   |
|                                    |         |                                                  |        |        |        |        |        |        |        |        |        |        |        |        |
| Use Based                          |         |                                                  |        |        |        |        |        |        |        |        |        |        |        |        |
| Primary goods                      | 34.0    | 16.9%                                            | 4.6%   | 9.0%   | 3.5%   | 2.8%   | 1.6%   | 4.6%   | 5.7%   | 10.3%  | 17.8%  | 13.8%  | 2.5%   | 1.7%   |
| Capital goods                      | 8.2     | 20.0%                                            | 3.3%   | -1.6%  | -2.6%  | -3.0%  | 1.8%   | 1.3%   | 3.8%   | 12.0%  | 53.3%  | 29.1%  | 5.7%   | 5.0%   |
| Intermediate goods                 | 17.2    | 11.8%                                            | 7.0%   | 4.6%   | 2.1%   | 1.0%   | 2.5%   | 4.1%   | 1.1%   | 7.1%   | 17.5%  | 10.5%  | 3.8%   | 0.6%   |
| Infrastructure/ construction goods | 12.3    | 13.5%                                            | 9.3%   | 6.6%   | 3.1%   | 2.0%   | 5.9%   | 8.6%   | 6.8%   | 4.0%   | 18.4%  | 9.3%   | 3.8%   | 1.7%   |
| Consumer Durables                  | 12.8    | 11.1%                                            | 1.6%   | -3.2%  | -5.7%  | -1.9%  | -4.4%  | -9.7%  | -0.1%  | 7.2%   | 59.1%  | 25.1%  | 2.3%   | -2.5%  |
| Consumer Non-Durables              | 15.3    | 5.9%                                             | -0.1%  | 0.7%   | -0.8%  | 0.3%   | 3.1%   | -6.8%  | -5.9%  | -0.8%  | 1.4%   | 3.0%   | -2.8%  | -9.9%  |

### **Trend in Industrial Production: - Use Based**