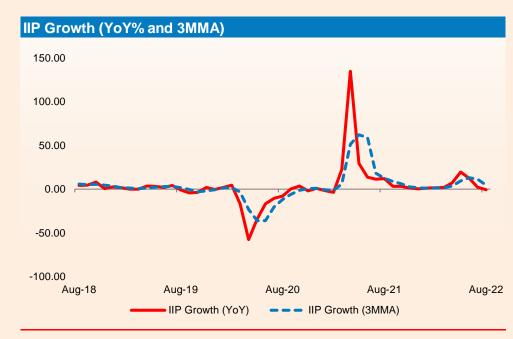

# Annual growth of IIP contracted since Feb 2021 during Aug 2022

#### **Trend in IIP**

- Government data showed that the growth of Index of Industrial Production (IIP) contracted 0.8% in Aug 2022 compared with a growth of 2.2% in the previous month and 13.0% rise in the same period of the previous year. IIP witnessed its first contraction since Feb 2021. For the period from Apr to Aug of FY23, IIP growth slowed to 7.7% from a growth of 29.0% in the same period of the previous fiscal.
- The manufacturing sector output saw negative growth of 0.7% in Aug 2022 from a growth of 11.1% in the same period of the previous year. In Apr to Aug of FY23, the growth in manufacturing sector output slowed considerably to 7.9% as compared to a growth of 31.6% in the same period of the previous fiscal.
- As per the use-based sectoral classification, the output of the capital goods sector witnessed the maximum growth of 5.0% in Aug 2022 followed by primary goods and infrastructure/construction goods sector, which grew 1.7% each. Consumer nondurables sector witnessed a negative growth of 9.9%, compared with positive growth of 5.9% in the same month of last year.
- From Apr to Aug of FY23, the capital goods sector witnessed the maximum growth of 18.7% followed by consumer durables sector and primary goods sector, which grew 14.5% and 9.1% respectively.

| Index of Industrial Production     | Weight% | Trends in Industrial Production Y-O-Y Growth (%) |        |        |        |        |        |        |        |        |        |        |        |        |
|------------------------------------|---------|--------------------------------------------------|--------|--------|--------|--------|--------|--------|--------|--------|--------|--------|--------|--------|
|                                    |         | Aug-21                                           | Sep-21 | Oct-21 | Nov-21 | Dec-21 | Jan-22 | Feb-22 | Mar-22 | Apr-22 | May-22 | Jun-22 | Jul-22 | Aug-22 |
| General                            | 100.0   | 13.0%                                            | 4.4%   | 4.2%   | 1.0%   | 1.0%   | 2.0%   | 1.2%   | 2.2%   | 6.7%   | 19.7%  | 12.7%  | 2.2%   | -0.8%  |
|                                    |         |                                                  |        |        |        |        |        |        |        |        |        |        |        |        |
| Sectoral                           |         |                                                  |        |        |        |        |        |        |        |        |        |        |        |        |
| Mining                             | 14.4    | 23.3%                                            | 8.6%   | 11.5%  | 4.9%   | 2.6%   | 3.0%   | 4.6%   | 4.1%   | 8.4%   | 11.2%  | 7.8%   | -3.3%  | -3.9%  |
| Manufacturing                      | 77.6    | 11.1%                                            | 4.3%   | 3.3%   | 0.3%   | 0.6%   | 1.9%   | 0.2%   | 1.4%   | 5.6%   | 20.7%  | 13.0%  | 3.0%   | -0.7%  |
| Electricity                        | 8.0     | 16.0%                                            | 0.9%   | 3.1%   | 2.1%   | 2.8%   | 0.9%   | 4.5%   | 6.1%   | 11.8%  | 23.5%  | 16.4%  | 2.3%   | 1.4%   |
|                                    |         |                                                  |        |        |        |        |        |        |        |        |        |        |        |        |
| Use Based                          |         |                                                  |        |        |        |        |        |        |        |        |        |        |        |        |
| Primary goods                      | 34.0    | 16.9%                                            | 4.6%   | 9.0%   | 3.5%   | 2.8%   | 1.6%   | 4.6%   | 5.7%   | 10.3%  | 17.8%  | 13.8%  | 2.5%   | 1.7%   |
| Capital goods                      | 8.2     | 20.0%                                            | 3.3%   | -1.6%  | -2.6%  | -3.0%  | 1.8%   | 1.3%   | 3.8%   | 12.0%  | 53.3%  | 29.1%  | 5.7%   | 5.0%   |
| Intermediate goods                 | 17.2    | 11.8%                                            | 7.0%   | 4.6%   | 2.1%   | 1.0%   | 2.5%   | 4.1%   | 1.1%   | 7.1%   | 17.5%  | 10.5%  | 3.8%   | 0.6%   |
| Infrastructure/ construction goods | 12.3    | 13.5%                                            | 9.3%   | 6.6%   | 3.1%   | 2.0%   | 5.9%   | 8.6%   | 6.8%   | 4.0%   | 18.4%  | 9.3%   | 3.8%   | 1.7%   |
| Consumer Durables                  | 12.8    | 11.1%                                            | 1.6%   | -3.2%  | -5.7%  | -1.9%  | -4.4%  | -9.7%  | -0.1%  | 7.2%   | 59.1%  | 25.1%  | 2.3%   | -2.5%  |
| Consumer Non-Durables              | 15.3    | 5.9%                                             | -0.1%  | 0.7%   | -0.8%  | 0.3%   | 3.1%   | -6.8%  | -5.9%  | -0.8%  | 1.4%   | 3.0%   | -2.8%  | -9.9%  |