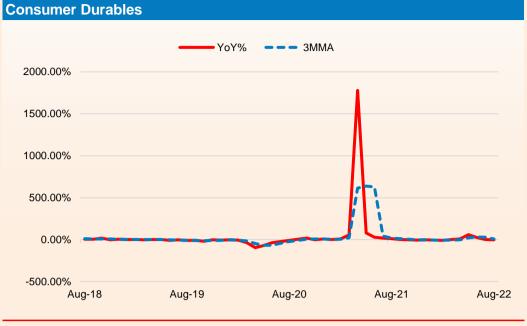

### **Trend in Industrial Production: - Use Based**

| Index of Industrial Production     | Weight% | Trends in Industrial Production Y-O-Y Growth (%) |        |        |        |        |        |        |        |        |        |        |        |        |
|------------------------------------|---------|--------------------------------------------------|--------|--------|--------|--------|--------|--------|--------|--------|--------|--------|--------|--------|
|                                    |         | Aug-21                                           | Sep-21 | Oct-21 | Nov-21 | Dec-21 | Jan-22 | Feb-22 | Mar-22 | Apr-22 | May-22 | Jun-22 | Jul-22 | Aug-22 |
| General                            | 100.0   | 13.0%                                            | 4.4%   | 4.2%   | 1.0%   | 1.0%   | 2.0%   | 1.2%   | 2.2%   | 6.7%   | 19.7%  | 12.7%  | 2.2%   | -0.8%  |
|                                    |         |                                                  |        |        |        |        |        |        |        |        |        |        |        |        |
| Sectoral                           |         |                                                  |        |        |        |        |        |        |        |        |        |        |        |        |
| Mining                             | 14.4    | 23.3%                                            | 8.6%   | 11.5%  | 4.9%   | 2.6%   | 3.0%   | 4.6%   | 4.1%   | 8.4%   | 11.2%  | 7.8%   | -3.3%  | -3.9%  |
| Manufacturing                      | 77.6    | 11.1%                                            | 4.3%   | 3.3%   | 0.3%   | 0.6%   | 1.9%   | 0.2%   | 1.4%   | 5.6%   | 20.7%  | 13.0%  | 3.0%   | -0.7%  |
| Electricity                        | 8.0     | 16.0%                                            | 0.9%   | 3.1%   | 2.1%   | 2.8%   | 0.9%   | 4.5%   | 6.1%   | 11.8%  | 23.5%  | 16.4%  | 2.3%   | 1.4%   |
|                                    |         |                                                  |        |        |        |        |        |        |        |        |        |        |        |        |
| Use Based                          |         |                                                  |        |        |        |        |        |        |        |        |        |        |        |        |
| Primary goods                      | 34.0    | 16.9%                                            | 4.6%   | 9.0%   | 3.5%   | 2.8%   | 1.6%   | 4.6%   | 5.7%   | 10.3%  | 17.8%  | 13.8%  | 2.5%   | 1.7%   |
| Capital goods                      | 8.2     | 20.0%                                            | 3.3%   | -1.6%  | -2.6%  | -3.0%  | 1.8%   | 1.3%   | 3.8%   | 12.0%  | 53.3%  | 29.1%  | 5.7%   | 5.0%   |
| Intermediate goods                 | 17.2    | 11.8%                                            | 7.0%   | 4.6%   | 2.1%   | 1.0%   | 2.5%   | 4.1%   | 1.1%   | 7.1%   | 17.5%  | 10.5%  | 3.8%   | 0.6%   |
| Infrastructure/ construction goods | 12.3    | 13.5%                                            | 9.3%   | 6.6%   | 3.1%   | 2.0%   | 5.9%   | 8.6%   | 6.8%   | 4.0%   | 18.4%  | 9.3%   | 3.8%   | 1.7%   |
| Consumer Durables                  | 12.8    | 11.1%                                            | 1.6%   | -3.2%  | -5.7%  | -1.9%  | -4.4%  | -9.7%  | -0.1%  | 7.2%   | 59.1%  | 25.1%  | 2.3%   | -2.5%  |
| Consumer Non-Durables              | 15.3    | 5.9%                                             | -0.1%  | 0.7%   | -0.8%  | 0.3%   | 3.1%   | -6.8%  | -5.9%  | -0.8%  | 1.4%   | 3.0%   | -2.8%  | -9.9%  |