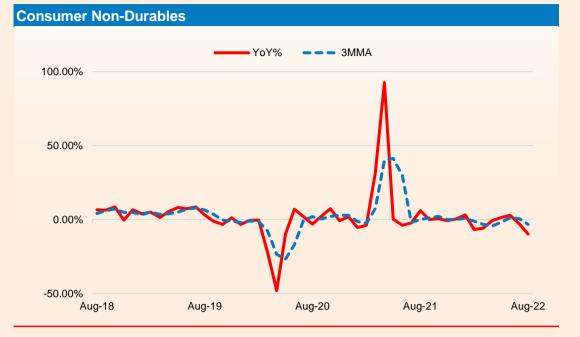

#### **Trend in IIP**

- Government data showed that the growth of Index of Industrial Production (IIP) contracted 0.8% in Aug 2022 compared with a growth of 2.2% in the previous month and 13.0% rise in the same period of the previous year. IIP witnessed its first contraction since Feb 2021. For the period from Apr to Aug of FY23, IIP growth slowed to 7.7% from a growth of 29.0% in the same period of the previous fiscal.
- The manufacturing sector output saw negative growth of 0.7% in Aug 2022 from a growth of 11.1% in the same period of the previous year. In Apr to Aug of FY23, the growth in manufacturing sector output slowed considerably to 7.9% as compared to a growth of 31.6% in the same period of the previous fiscal.
- As per the use-based sectoral classification, the output of the capital goods sector witnessed the maximum growth of 5.0% in Aug 2022 followed by primary goods and infrastructure/construction goods sector, which grew 1.7% each. Consumer nondurables sector witnessed a negative growth of 9.9%, compared with positive growth of 5.9% in the same month of last year.
- From Apr to Aug of FY23, the capital goods sector witnessed the maximum growth of 18.7% followed by consumer durables sector and primary goods sector, which grew 14.5% and 9.1% respectively.

| Index of Industrial Production     | Weight% | Trends in Industrial Production Y-O-Y Growth (%) |        |        |        |        |        |        |        |        |        |        |        |        |
|------------------------------------|---------|--------------------------------------------------|--------|--------|--------|--------|--------|--------|--------|--------|--------|--------|--------|--------|
|                                    |         | Aug-21                                           | Sep-21 | Oct-21 | Nov-21 | Dec-21 | Jan-22 | Feb-22 | Mar-22 | Apr-22 | May-22 | Jun-22 | Jul-22 | Aug-22 |
| General                            | 100.0   | 13.0%                                            | 4.4%   | 4.2%   | 1.0%   | 1.0%   | 2.0%   | 1.2%   | 2.2%   | 6.7%   | 19.7%  | 12.7%  | 2.2%   | -0.8%  |
|                                    |         |                                                  |        |        |        |        |        |        |        |        |        |        |        |        |
| Sectoral                           |         |                                                  |        |        |        |        |        |        |        |        |        |        |        |        |
| Mining                             | 14.4    | 23.3%                                            | 8.6%   | 11.5%  | 4.9%   | 2.6%   | 3.0%   | 4.6%   | 4.1%   | 8.4%   | 11.2%  | 7.8%   | -3.3%  | -3.9%  |
| Manufacturing                      | 77.6    | 11.1%                                            | 4.3%   | 3.3%   | 0.3%   | 0.6%   | 1.9%   | 0.2%   | 1.4%   | 5.6%   | 20.7%  | 13.0%  | 3.0%   | -0.7%  |
| Electricity                        | 8.0     | 16.0%                                            | 0.9%   | 3.1%   | 2.1%   | 2.8%   | 0.9%   | 4.5%   | 6.1%   | 11.8%  | 23.5%  | 16.4%  | 2.3%   | 1.4%   |
|                                    |         |                                                  |        |        |        |        |        |        |        |        |        |        |        |        |
| Use Based                          |         |                                                  |        |        |        |        |        |        |        |        |        |        |        |        |
| Primary goods                      | 34.0    | 16.9%                                            | 4.6%   | 9.0%   | 3.5%   | 2.8%   | 1.6%   | 4.6%   | 5.7%   | 10.3%  | 17.8%  | 13.8%  | 2.5%   | 1.7%   |
| Capital goods                      | 8.2     | 20.0%                                            | 3.3%   | -1.6%  | -2.6%  | -3.0%  | 1.8%   | 1.3%   | 3.8%   | 12.0%  | 53.3%  | 29.1%  | 5.7%   | 5.0%   |
| Intermediate goods                 | 17.2    | 11.8%                                            | 7.0%   | 4.6%   | 2.1%   | 1.0%   | 2.5%   | 4.1%   | 1.1%   | 7.1%   | 17.5%  | 10.5%  | 3.8%   | 0.6%   |
| Infrastructure/ construction goods | 12.3    | 13.5%                                            | 9.3%   | 6.6%   | 3.1%   | 2.0%   | 5.9%   | 8.6%   | 6.8%   | 4.0%   | 18.4%  | 9.3%   | 3.8%   | 1.7%   |
| Consumer Durables                  | 12.8    | 11.1%                                            | 1.6%   | -3.2%  | -5.7%  | -1.9%  | -4.4%  | -9.7%  | -0.1%  | 7.2%   | 59.1%  | 25.1%  | 2.3%   | -2.5%  |
| Consumer Non-Durables              | 15.3    | 5.9%                                             | -0.1%  | 0.7%   | -0.8%  | 0.3%   | 3.1%   | -6.8%  | -5.9%  | -0.8%  | 1.4%   | 3.0%   | -2.8%  | -9.9%  |