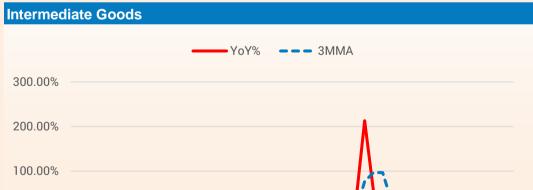

### **Trend in Industrial Production: - Use Based**

| Index of Industrial Production     | Weight% | Trends in Industrial Production Y-O-Y Growth (%) |        |        |        |        |        |        |        |        |        |        |        |        |
|------------------------------------|---------|--------------------------------------------------|--------|--------|--------|--------|--------|--------|--------|--------|--------|--------|--------|--------|
|                                    |         | Aug-21                                           | Sep-21 | Oct-21 | Nov-21 | Dec-21 | Jan-22 | Feb-22 | Mar-22 | Apr-22 | May-22 | Jun-22 | Jul-22 | Aug-22 |
| General                            | 100.0   | 13.0%                                            | 4.4%   | 4.2%   | 1.0%   | 1.0%   | 2.0%   | 1.2%   | 2.2%   | 6.7%   | 19.7%  | 12.7%  | 2.2%   | -0.8%  |
|                                    |         |                                                  |        |        |        |        |        |        |        |        |        |        |        |        |
| Sectoral                           |         |                                                  |        |        |        |        |        |        |        |        |        |        |        |        |
| Mining                             | 14.4    | 23.3%                                            | 8.6%   | 11.5%  | 4.9%   | 2.6%   | 3.0%   | 4.6%   | 4.1%   | 8.4%   | 11.2%  | 7.8%   | -3.3%  | -3.9%  |
| Manufacturing                      | 77.6    | 11.1%                                            | 4.3%   | 3.3%   | 0.3%   | 0.6%   | 1.9%   | 0.2%   | 1.4%   | 5.6%   | 20.7%  | 13.0%  | 3.0%   | -0.7%  |
| Electricity                        | 8.0     | 16.0%                                            | 0.9%   | 3.1%   | 2.1%   | 2.8%   | 0.9%   | 4.5%   | 6.1%   | 11.8%  | 23.5%  | 16.4%  | 2.3%   | 1.4%   |
|                                    |         |                                                  |        |        |        |        |        |        |        |        |        |        |        |        |
| Use Based                          |         |                                                  |        |        |        |        |        |        |        |        |        |        |        |        |
| Primary goods                      | 34.0    | 16.9%                                            | 4.6%   | 9.0%   | 3.5%   | 2.8%   | 1.6%   | 4.6%   | 5.7%   | 10.3%  | 17.8%  | 13.8%  | 2.5%   | 1.7%   |
| Capital goods                      | 8.2     | 20.0%                                            | 3.3%   | -1.6%  | -2.6%  | -3.0%  | 1.8%   | 1.3%   | 3.8%   | 12.0%  | 53.3%  | 29.1%  | 5.7%   | 5.0%   |
| Intermediate goods                 | 17.2    | 11.8%                                            | 7.0%   | 4.6%   | 2.1%   | 1.0%   | 2.5%   | 4.1%   | 1.1%   | 7.1%   | 17.5%  | 10.5%  | 3.8%   | 0.6%   |
| Infrastructure/ construction goods | 12.3    | 13.5%                                            | 9.3%   | 6.6%   | 3.1%   | 2.0%   | 5.9%   | 8.6%   | 6.8%   | 4.0%   | 18.4%  | 9.3%   | 3.8%   | 1.7%   |
| Consumer Durables                  | 12.8    | 11.1%                                            | 1.6%   | -3.2%  | -5.7%  | -1.9%  | -4.4%  | -9.7%  | -0.1%  | 7.2%   | 59.1%  | 25.1%  | 2.3%   | -2.5%  |
| Consumer Non-Durables              | 15.3    | 5.9%                                             | -0.1%  | 0.7%   | -0.8%  | 0.3%   | 3.1%   | -6.8%  | -5.9%  | -0.8%  | 1.4%   | 3.0%   | -2.8%  | -9.9%  |