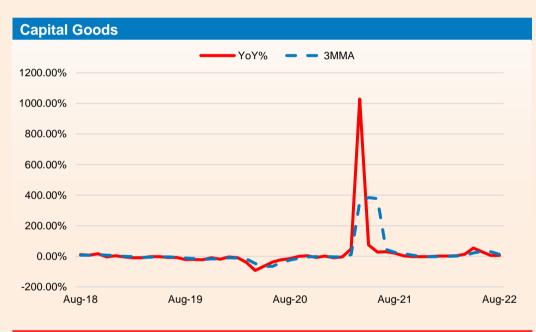

### **Trend in Industrial Production: - Use Based**

| Index of Industrial Production     | Weight% | Trends in Industrial Production Y-O-Y Growth (%) |        |        |        |        |        |        |        |        |        |        |        |        |
|------------------------------------|---------|--------------------------------------------------|--------|--------|--------|--------|--------|--------|--------|--------|--------|--------|--------|--------|
|                                    |         | Aug-21                                           | Sep-21 | Oct-21 | Nov-21 | Dec-21 | Jan-22 | Feb-22 | Mar-22 | Apr-22 | May-22 | Jun-22 | Jul-22 | Aug-22 |
| General                            | 100.0   | 13.0%                                            | 4.4%   | 4.2%   | 1.0%   | 1.0%   | 2.0%   | 1.2%   | 2.2%   | 6.7%   | 19.7%  | 12.7%  | 2.2%   | -0.8%  |
|                                    |         |                                                  |        |        |        |        |        |        |        |        |        |        |        |        |
| Sectoral                           |         |                                                  |        |        |        |        |        |        |        |        |        |        |        |        |
| Mining                             | 14.4    | 23.3%                                            | 8.6%   | 11.5%  | 4.9%   | 2.6%   | 3.0%   | 4.6%   | 4.1%   | 8.4%   | 11.2%  | 7.8%   | -3.3%  | -3.9%  |
| Manufacturing                      | 77.6    | 11.1%                                            | 4.3%   | 3.3%   | 0.3%   | 0.6%   | 1.9%   | 0.2%   | 1.4%   | 5.6%   | 20.7%  | 13.0%  | 3.0%   | -0.7%  |
| Electricity                        | 8.0     | 16.0%                                            | 0.9%   | 3.1%   | 2.1%   | 2.8%   | 0.9%   | 4.5%   | 6.1%   | 11.8%  | 23.5%  | 16.4%  | 2.3%   | 1.4%   |
|                                    |         |                                                  |        |        |        |        |        |        |        |        |        |        |        |        |
| Use Based                          |         |                                                  |        |        |        |        |        |        |        |        |        |        |        |        |
| Primary goods                      | 34.0    | 16.9%                                            | 4.6%   | 9.0%   | 3.5%   | 2.8%   | 1.6%   | 4.6%   | 5.7%   | 10.3%  | 17.8%  | 13.8%  | 2.5%   | 1.7%   |
| Capital goods                      | 8.2     | 20.0%                                            | 3.3%   | -1.6%  | -2.6%  | -3.0%  | 1.8%   | 1.3%   | 3.8%   | 12.0%  | 53.3%  | 29.1%  | 5.7%   | 5.0%   |
| Intermediate goods                 | 17.2    | 11.8%                                            | 7.0%   | 4.6%   | 2.1%   | 1.0%   | 2.5%   | 4.1%   | 1.1%   | 7.1%   | 17.5%  | 10.5%  | 3.8%   | 0.6%   |
| Infrastructure/ construction goods | 12.3    | 13.5%                                            | 9.3%   | 6.6%   | 3.1%   | 2.0%   | 5.9%   | 8.6%   | 6.8%   | 4.0%   | 18.4%  | 9.3%   | 3.8%   | 1.7%   |
| Consumer Durables                  | 12.8    | 11.1%                                            | 1.6%   | -3.2%  | -5.7%  | -1.9%  | -4.4%  | -9.7%  | -0.1%  | 7.2%   | 59.1%  | 25.1%  | 2.3%   | -2.5%  |
| Consumer Non-Durables              | 15.3    | 5.9%                                             | -0.1%  | 0.7%   | -0.8%  | 0.3%   | 3.1%   | -6.8%  | -5.9%  | -0.8%  | 1.4%   | 3.0%   | -2.8%  | -9.9%  |