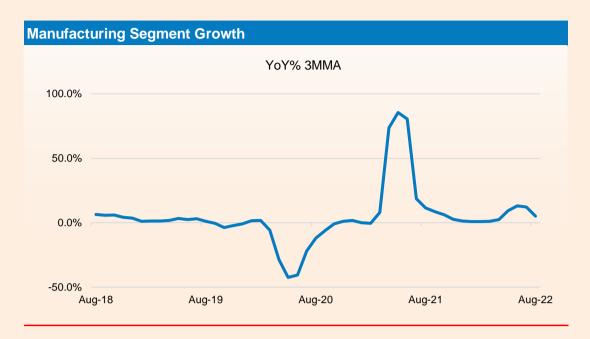

#### **Trend in IIP**

- Government data showed that the growth of Index of Industrial Production (IIP) contracted 0.8% in Aug 2022 compared with a growth of 2.2% in the previous month and 13.0% rise in the same period of the previous year. IIP witnessed its first contraction since Feb 2021. For the period from Apr to Aug of FY23, IIP growth slowed to 7.7% from a growth of 29.0% in the same period of the previous fiscal.
- The manufacturing sector output saw negative growth of 0.7% in Aug 2022 from a growth of 11.1% in the same period of the previous year. In Apr to Aug of FY23, the growth in manufacturing sector output slowed considerably to 7.9% as compared to a growth of 31.6% in the same period of the previous fiscal.
- As per the use-based sectoral classification, the output of the capital goods sector witnessed the maximum growth of 5.0% in Aug 2022 followed by primary goods and infrastructure/construction goods sector, which grew 1.7% each. Consumer nondurables sector witnessed a negative growth of 9.9%, compared with positive growth of 5.9% in the same month of last year.
- From Apr to Aug of FY23, the capital goods sector witnessed the maximum growth of 18.7% followed by consumer durables sector and primary goods sector, which grew 14.5% and 9.1% respectively.

| Index of Industrial Production     | Weight% | Trends in Industrial Production Y-O-Y Growth (%) |        |        |        |        |        |        |        |        |        |        |        |        |
|------------------------------------|---------|--------------------------------------------------|--------|--------|--------|--------|--------|--------|--------|--------|--------|--------|--------|--------|
|                                    |         | Aug-21                                           | Sep-21 | Oct-21 | Nov-21 | Dec-21 | Jan-22 | Feb-22 | Mar-22 | Apr-22 | May-22 | Jun-22 | Jul-22 | Aug-22 |
| General                            | 100.0   | 13.0%                                            | 4.4%   | 4.2%   | 1.0%   | 1.0%   | 2.0%   | 1.2%   | 2.2%   | 6.7%   | 19.7%  | 12.7%  | 2.2%   | -0.8%  |
|                                    |         |                                                  |        |        |        |        |        |        |        |        |        |        |        |        |
| Sectoral                           |         |                                                  |        |        |        |        |        |        |        |        |        |        |        |        |
| Mining                             | 14.4    | 23.3%                                            | 8.6%   | 11.5%  | 4.9%   | 2.6%   | 3.0%   | 4.6%   | 4.1%   | 8.4%   | 11.2%  | 7.8%   | -3.3%  | -3.9%  |
| Manufacturing                      | 77.6    | 11.1%                                            | 4.3%   | 3.3%   | 0.3%   | 0.6%   | 1.9%   | 0.2%   | 1.4%   | 5.6%   | 20.7%  | 13.0%  | 3.0%   | -0.7%  |
| Electricity                        | 8.0     | 16.0%                                            | 0.9%   | 3.1%   | 2.1%   | 2.8%   | 0.9%   | 4.5%   | 6.1%   | 11.8%  | 23.5%  | 16.4%  | 2.3%   | 1.4%   |
|                                    |         |                                                  |        |        |        |        |        |        |        |        |        |        |        |        |
| Use Based                          |         |                                                  |        |        |        |        |        |        |        |        |        |        |        |        |
| Primary goods                      | 34.0    | 16.9%                                            | 4.6%   | 9.0%   | 3.5%   | 2.8%   | 1.6%   | 4.6%   | 5.7%   | 10.3%  | 17.8%  | 13.8%  | 2.5%   | 1.7%   |
| Capital goods                      | 8.2     | 20.0%                                            | 3.3%   | -1.6%  | -2.6%  | -3.0%  | 1.8%   | 1.3%   | 3.8%   | 12.0%  | 53.3%  | 29.1%  | 5.7%   | 5.0%   |
| Intermediate goods                 | 17.2    | 11.8%                                            | 7.0%   | 4.6%   | 2.1%   | 1.0%   | 2.5%   | 4.1%   | 1.1%   | 7.1%   | 17.5%  | 10.5%  | 3.8%   | 0.6%   |
| Infrastructure/ construction goods | 12.3    | 13.5%                                            | 9.3%   | 6.6%   | 3.1%   | 2.0%   | 5.9%   | 8.6%   | 6.8%   | 4.0%   | 18.4%  | 9.3%   | 3.8%   | 1.7%   |
| Consumer Durables                  | 12.8    | 11.1%                                            | 1.6%   | -3.2%  | -5.7%  | -1.9%  | -4.4%  | -9.7%  | -0.1%  | 7.2%   | 59.1%  | 25.1%  | 2.3%   | -2.5%  |
| Consumer Non-Durables              | 15.3    | 5.9%                                             | -0.1%  | 0.7%   | -0.8%  | 0.3%   | 3.1%   | -6.8%  | -5.9%  | -0.8%  | 1.4%   | 3.0%   | -2.8%  | -9.9%  |

## **Trend in Industrial Production: - Sectoral**