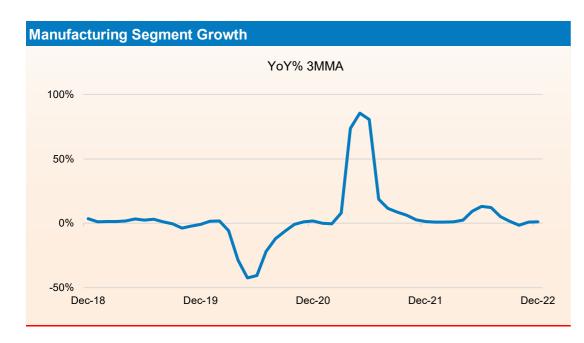

#### **Trend in IIP**

- The growth of Index of Industrial Production (IIP) growth accelerated to 4.3% YoY in Dec 2022 compared with rise of 1% in the same period of the previous year but slower than 7.3% in the previous month. IIP showed a positive growth in 10 out of 12 months. For the period from Apr to Dec of FY23, IIP growth slowed considerably to 5.4% from a rise of 15.3% in the same period of the previous fiscal.
- Faster rise in industrial output was led by electricity and mining sector. Both the sectors grew 10.4% and 9.8% during the reported period much better than rise of 2.8% and 2.6%, respectively, in the same period of the previous fiscal. The manufacturing sector output also grew by 2.6% in Dec 2022 from an increase of 0.6% in the same period of the previous year. In Apr to Dec of FY23, the growth in manufacturing sector output slowed considerably to 4.8% as compared to a growth of 16.1% in the same period of the previous fiscal.
- As per the use-based sectoral classification, the output of the primary goods and infrastructure/construction goods showed highest expansion of 8.3% and 8.2%, respectively. Capital goods rose 7.6% in Dec 2022 compared with a contraction of 3.0% in the corresponding period of last year. However, consumer durables and intermediate goods sector witnessed a negative growth of 10.4% and 0.3%, respectively during the reported period.

#### **Trend in Industrial Production: - Sectoral**