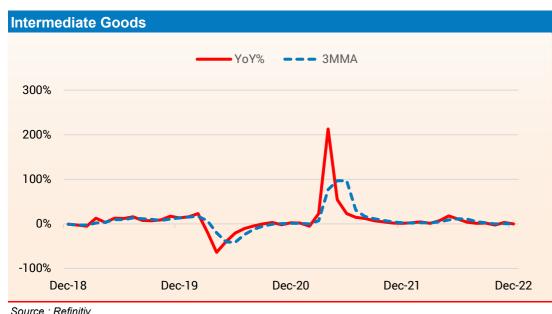

| 1.7%  | -2.6%  | 3.3%   | -0.3%  |  |
| Infrastructure/ construction goods | 12.3    | 2.0%                                             | 5.9%   | 8.6%   | 6.8%  | 4.0%  | 18.4%  | 9.4%   | 4.8%  | 3.0%   | 8.2%  | 1.1%   | 13.2%  | 8.2%   |  |
| Consumer Durables                  | 12.8    | -1.9%                                            | -4.4%  | -9.7%  | -0.1% | 7.2%  | 59.1%  | 25.2%  | 2.3%  | -4.4%  | -5.5% | -17.8% | 5.3%   | -10.4% |  |
| Consumer Non-Durables              | 15.3    | 0.3%                                             | 3.1%   | -6.8%  | -5.9% | -0.8% | 1.4%   | 2.9%   | -2.9% | -9.0%  | -5.7% | -13.4% | 9.1%   | 7.2%   |  |

Source : Refinitiv



#### **Trend in Industrial Production: - Sectoral**





#### **Trend in Industrial Production: - Use Based**









Source : Refinitiv

## **Industrial Production Update**







Source : Refinitiv

### **Trend in Industrial Production: - Two-digit Classification**

| Description                                                                                          | 10/-1-1-4- | Trends in Industrial Production –Two-digit Classification (Base Year – 2011-12) |        |        |        |        |        |        |        |        |        |        |        |        |
|------------------------------------------------------------------------------------------------------|------------|---------------------------------------------------------------------------------|--------|--------|--------|--------|--------|--------|--------|--------|--------|--------|--------|--------|
|