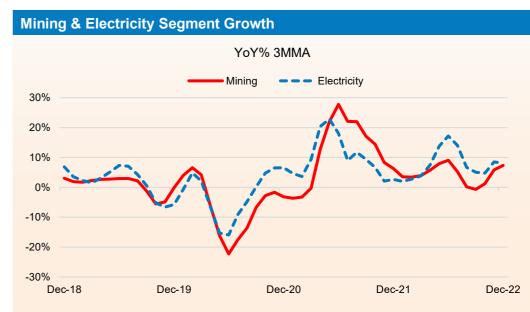

#### **Trend in IIP**

- The growth of Index of Industrial Production (IIP) growth accelerated to 4.3% YoY in Dec 2022 compared with rise of 1% in the same period of the previous year but slower than 7.3% in the previous month. IIP showed a positive growth in 10 out of 12 months. For the period from Apr to Dec of FY23, IIP growth slowed considerably to 5.4% from a rise of 15.3% in the same period of the previous fiscal.
- Faster rise in industrial output was led by electricity and mining sector. Both the sectors grew 10.4% and 9.8% during the reported period much better than rise of 2.8% and 2.6%, respectively, in the same period of the previous fiscal. The manufacturing sector output also grew by 2.6% in Dec 2022 from an increase of 0.6% in the same period of the previous year. In Apr to Dec of FY23, the growth in manufacturing sector output slowed considerably to 4.8% as compared to a growth of 16.1% in the same period of the previous fiscal.
- As per the use-based sectoral classification, the output of the primary goods and infrastructure/construction goods showed highest expansion of 8.3% and 8.2%, respectively. Capital goods rose 7.6% in Dec 2022 compared with a contraction of 3.0% in the corresponding period of last year. However, consumer durables and intermediate goods sector witnessed a negative growth of 10.4% and 0.3%, respectively during the reported period.

#### **Trend in Industrial Production: - Sectoral**