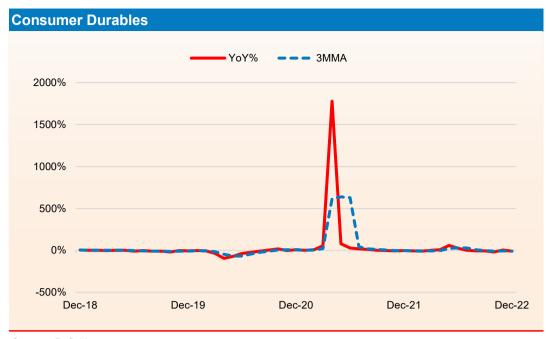

truction goods | 12.3    | 2.0%                                             | 5.9%   | 8.6%   | 6.8%  | 4.0%  | 18.4%  | 9.4%   | 4.8%  | 3.0%   | 8.2%  | 1.1%   | 13.2%  | 8.2%   |  |
| Consumer Durables                  | 12.8    | -1.9%                                            | -4.4%  | -9.7%  | -0.1% | 7.2%  | 59.1%  | 25.2%  | 2.3%  | -4.4%  | -5.5% | -17.8% | 5.3%   | -10.4% |  |
| Consumer Non-Durables              | 15.3    | 0.3%                                             | 3.1%   | -6.8%  | -5.9% | -0.8% | 1.4%   | 2.9%   | -2.9% | -9.0%  | -5.7% | -13.4% | 9.1%   | 7.2%   |  |

Source : Refinitiv



#### **Trend in Industrial Production: - Sectoral**





#### **Trend in Industrial Production: - Use Based**









Source : Refinitiv

## **Industrial Production Update**







Source : Refinitiv

### **Trend in Industrial Production: - Two-digit Classification**

| Description                                                                                          | 10/-1-1-4- | Trends in Industrial Production –Two-digit Classification (Base Year – 2011-12) |        |        |        |        |        |        |        |        |        |        |        |        |
|------------------------------------------------------------------------------------------------------|------------|---------------------------------------------------------------------------------|--------|--------|--------|--------|--------|--------|--------|--------|--------|--------|--------|--------|
|