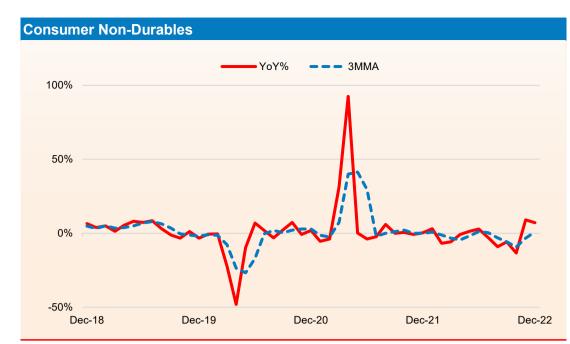

uction goods | 12.3    | 2.0%                                             | 5.9%   | 8.6%   | 6.8%  | 4.0%  | 18.4%  | 9.4%   | 4.8%  | 3.0%   | 8.2%  | 1.1%   | 13.2%  | 8.2%   |  |
| Consumer Durables                  | 12.8    | -1.9%                                            | -4.4%  | -9.7%  | -0.1% | 7.2%  | 59.1%  | 25.2%  | 2.3%  | -4.4%  | -5.5% | -17.8% | 5.3%   | -10.4% |  |
| Consumer Non-Durables              | 15.3    | 0.3%                                             | 3.1%   | -6.8%  | -5.9% | -0.8% | 1.4%   | 2.9%   | -2.9% | -9.0%  | -5.7% | -13.4% | 9.1%   | 7.2%   |  |

Source : Refinitiv



#### **Trend in Industrial Production: - Sectoral**





#### **Trend in Industrial Production: - Use Based**









Source : Refinitiv

## **Industrial Production Update**







Source : Refinitiv

### **Trend in Industrial Production: - Two-digit Classification**

| Description                                                                                          | 10/-1-1-4- | Trends in Industrial Production –Two-digit Classification (Base Year – 2011-12) |        |        |        |        |        |        |        |        |        |        |        |        |
|------------------------------------------------------------------------------------------------------|------------|---------------------------------------------------------------------------------|--------|--------|--------|--------|--------|--------|--------|--------|--------|--------|--------|--------|
|