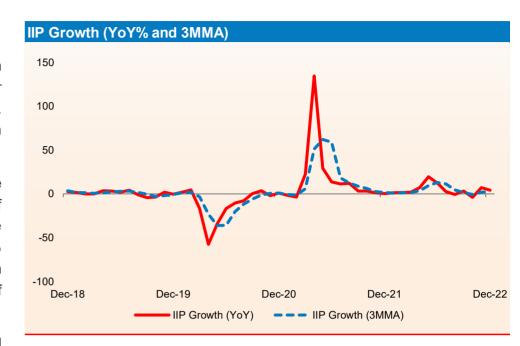

#### **Trend in IIP**

- The growth of Index of Industrial Production (IIP) growth accelerated to 4.3% YoY in Dec 2022 compared with rise of 1% in the same period of the previous year but slower than 7.3% in the previous month. IIP showed a positive growth in 10 out of 12 months. For the period from Apr to Dec of FY23, IIP growth slowed considerably to 5.4% from a rise of 15.3% in the same period of the previous fiscal.
- Faster rise in industrial output was led by electricity and mining sector. Both the sectors grew 10.4% and 9.8% during the reported period much better than rise of 2.8% and 2.6%, respectively, in the same period of the previous fiscal. The manufacturing sector output also grew by 2.6% in Dec 2022 from an increase of 0.6% in the same period of the previous year. In Apr to Dec of FY23, the growth in manufacturing sector output slowed considerably to 4.8% as compared to a growth of 16.1% in the same period of the previous fiscal.
- As per the use-based sectoral classification, the output of the primary goods and infrastructure/construction goods showed highest expansion of 8.3% and 8.2%, respectively. Capital goods rose 7.6% in Dec 2022 compared with a contraction of 3.0% in the corresponding period of last year. However, consumer durables and intermediate goods sector witnessed a negative growth of 10.4% and 0.3%, respectively during the reported period.

## **Industrial Production Update**

Source : Refinitiv