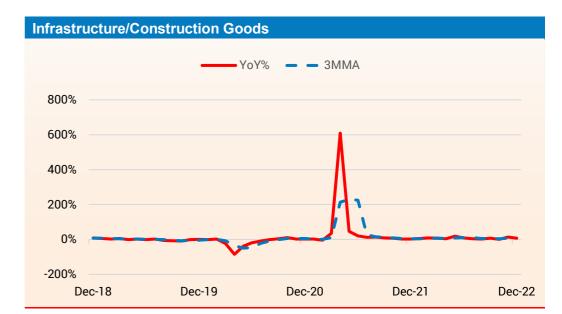

1.7%  | -2.6%  | 3.3%   | -0.3%  |  |
| Infrastructure/ construction goods | 12.3    | 2.0%                                             | 5.9%   | 8.6%   | 6.8%  | 4.0%  | 18.4%  | 9.4%   | 4.8%  | 3.0%   | 8.2%  | 1.1%   | 13.2%  | 8.2%   |  |
| Consumer Durables                  | 12.8    | -1.9%                                            | -4.4%  | -9.7%  | -0.1% | 7.2%  | 59.1%  | 25.2%  | 2.3%  | -4.4%  | -5.5% | -17.8% | 5.3%   | -10.4% |  |
| Consumer Non-Durables              | 15.3    | 0.3%                                             | 3.1%   | -6.8%  | -5.9% | -0.8% | 1.4%   | 2.9%   | -2.9% | -9.0%  | -5.7% | -13.4% | 9.1%   | 7.2%   |  |

Source : Refinitiv



#### **Trend in Industrial Production: - Sectoral**





#### **Trend in Industrial Production: - Use Based**









Source : Refinitiv

## **Industrial Production Update**







Source : Refinitiv

### **Trend in Industrial Production: - Two-digit Classification**

| Description                                                                                          | 10/-1-1-4- | Trends in Industrial Production –Two-digit Classification (Base Year – 2011-12) |        |        |        |        |        |        |        |        |        |        |        |        |
|------------------------------------------------------------------------------------------------------|------------|---------------------------------------------------------------------------------|--------|--------|--------|--------|--------|--------|--------|--------|--------|--------|--------|--------|
|