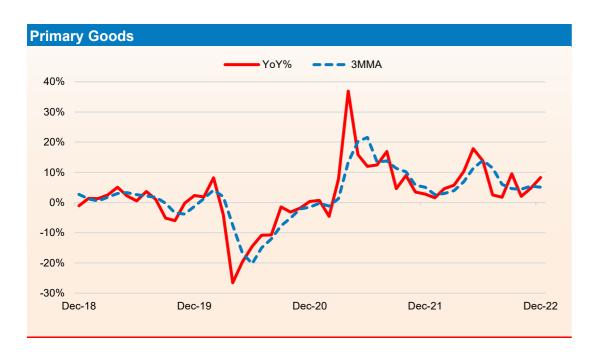

#### **Trend in IIP**

- The growth of Index of Industrial Production (IIP) growth accelerated to 4.3% YoY in Dec 2022 compared with rise of 1% in the same period of the previous year but slower than 7.3% in the previous month. IIP showed a positive growth in 10 out of 12 months. For the period from Apr to Dec of FY23, IIP growth slowed considerably to 5.4% from a rise of 15.3% in the same period of the previous fiscal.
- Faster rise in industrial output was led by electricity and mining sector. Both the sectors grew 10.4% and 9.8% during the reported period much better than rise of 2.8% and 2.6%, respectively, in the same period of the previous fiscal. The manufacturing sector output also grew by 2.6% in Dec 2022 from an increase of 0.6% in the same period of the previous year. In Apr to Dec of FY23, the growth in manufacturing sector output slowed considerably to 4.8% as compared to a growth of 16.1% in the same period of the previous fiscal.
- As per the use-based sectoral classification, the output of the primary goods and infrastructure/construction goods showed highest expansion of 8.3% and 8.2%, respectively. Capital goods rose 7.6% in Dec 2022 compared with a contraction of 3.0% in the corresponding period of last year. However, consumer durables and intermediate goods sector witnessed a negative growth of 10.4% and 0.3%, respectively during the reported period.

#### **Trend in Industrial Production: - Use Based**

Source : Refinitiv