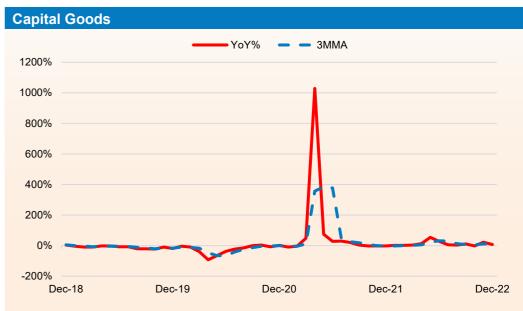

| 1.7%  | -2.6%  | 3.3%   | -0.3%  |  |
| Infrastructure/ construction goods | 12.3    | 2.0%                                             | 5.9%   | 8.6%   | 6.8%  | 4.0%  | 18.4%  | 9.4%   | 4.8%  | 3.0%   | 8.2%  | 1.1%   | 13.2%  | 8.2%   |  |
| Consumer Durables                  | 12.8    | -1.9%                                            | -4.4%  | -9.7%  | -0.1% | 7.2%  | 59.1%  | 25.2%  | 2.3%  | -4.4%  | -5.5% | -17.8% | 5.3%   | -10.4% |  |
| Consumer Non-Durables              | 15.3    | 0.3%                                             | 3.1%   | -6.8%  | -5.9% | -0.8% | 1.4%   | 2.9%   | -2.9% | -9.0%  | -5.7% | -13.4% | 9.1%   | 7.2%   |  |

Source : Refinitiv



#### **Trend in Industrial Production: - Sectoral**





#### **Trend in Industrial Production: - Use Based**









Source : Refinitiv

## **Industrial Production Update**







Source : Refinitiv

### **Trend in Industrial Production: - Two-digit Classification**

| Description                                                                                          | 10/-1-1-4- | Trends in Industrial Production –Two-digit Classification (Base Year – 2011-12) |        |        |        |        |        |        |        |        |        |        |        |        |
|------------------------------------------------------------------------------------------------------|------------|---------------------------------------------------------------------------------|--------|--------|--------|--------|--------|--------|--------|--------|--------|--------|--------|--------|
|