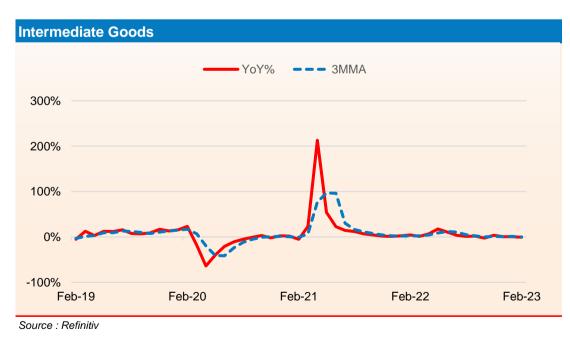

| 0.5%   | -0.3%  |  |
| Infrastructure/ construction goods | 12.3     | 8.6%                                             | 6.8%   | 4.0%   | 18.4%  | 9.4%   | 4.8%   | 3.0%   | 8.2%   | 1.7%   | 14.3%  | 9.1%   | 9.8%   | 7.9%   |  |
| Consumer Durables                  | 12.8     | -9.7%                                            | -0.1%  | 7.2%   | 59.1%  | 25.2%  | 2.3%   | -4.4%  | -5.5%  | -18.1% | 5.0%   | -11.0% | -8.2%  | -4.0%  |  |
| Consumer Non-Durables              | 15.3     | -6.8%                                            | -5.9%  | -0.8%  | 1.4%   | 2.9%   | -2.9%  | -9.0%  | -5.7%  | -13.0% | 10.0%  | 7.6%   | 6.3%   | 12.1%  |  |

Source : Refinitiv



#### **Trend in Industrial Production: - Sectoral**





#### **Trend in Industrial Production: - Use Based**









## **Industrial Production Update**







Source : Refinitiv

### **Trend in Industrial Production: - Two-digit Classification**

| Description                                                                                          | Weights | Trends in Industrial Production –Two-digit Classification (Base Year – 2011-12) |        |        |        |        |        |        |        |        |        |        |        |        |
|------------------------------------------------------------------------------------------------------|---------|---------------------------------------------------------------------------------|--------|--------|--------|--------|--------|--------|--------|--------|--------|--------|--------|--------|
|