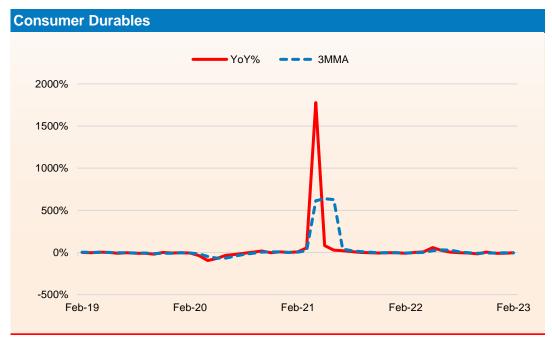

construction goods | 12.3     | 8.6%                                             | 6.8%   | 4.0%   | 18.4%  | 9.4%   | 4.8%   | 3.0%   | 8.2%   | 1.7%   | 14.3%  | 9.1%   | 9.8%   | 7.9%   |  |
| Consumer Durables                  | 12.8     | -9.7%                                            | -0.1%  | 7.2%   | 59.1%  | 25.2%  | 2.3%   | -4.4%  | -5.5%  | -18.1% | 5.0%   | -11.0% | -8.2%  | -4.0%  |  |
| Consumer Non-Durables              | 15.3     | -6.8%                                            | -5.9%  | -0.8%  | 1.4%   | 2.9%   | -2.9%  | -9.0%  | -5.7%  | -13.0% | 10.0%  | 7.6%   | 6.3%   | 12.1%  |  |

Source : Refinitiv



#### **Trend in Industrial Production: - Sectoral**





#### **Trend in Industrial Production: - Use Based**









## **Industrial Production Update**







Source : Refinitiv

### **Trend in Industrial Production: - Two-digit Classification**

| Description                                                                                          | Weights | Trends in Industrial Production –Two-digit Classification (Base Year – 2011-12) |        |        |        |        |        |        |        |        |        |        |        |        |
|------------------------------------------------------------------------------------------------------|---------|---------------------------------------------------------------------------------|--------|--------|--------|--------|--------|--------|--------|--------|--------|--------|--------|--------|
|