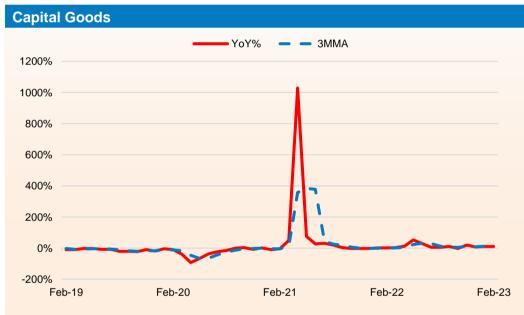

6%   | 0.5%   | -0.3%  |  |
| Infrastructure/ construction goods | 12.3     | 8.6%                                             | 6.8%   | 4.0%   | 18.4%  | 9.4%   | 4.8%   | 3.0%   | 8.2%   | 1.7%   | 14.3%  | 9.1%   | 9.8%   | 7.9%   |  |
| Consumer Durables                  | 12.8     | -9.7%                                            | -0.1%  | 7.2%   | 59.1%  | 25.2%  | 2.3%   | -4.4%  | -5.5%  | -18.1% | 5.0%   | -11.0% | -8.2%  | -4.0%  |  |
| Consumer Non-Durables              | 15.3     | -6.8%                                            | -5.9%  | -0.8%  | 1.4%   | 2.9%   | -2.9%  | -9.0%  | -5.7%  | -13.0% | 10.0%  | 7.6%   | 6.3%   | 12.1%  |  |

Source : Refinitiv



#### **Trend in Industrial Production: - Sectoral**





#### **Trend in Industrial Production: - Use Based**









## **Industrial Production Update**







Source : Refinitiv

### **Trend in Industrial Production: - Two-digit Classification**

| Description                                                                                          | Weights | Trends in Industrial Production –Two-digit Classification (Base Year – 2011-12) |        |        |        |        |        |        |        |        |        |        |        |        |
|------------------------------------------------------------------------------------------------------|---------|---------------------------------------------------------------------------------|--------|--------|--------|--------|--------|--------|--------|--------|--------|--------|--------|--------|
|