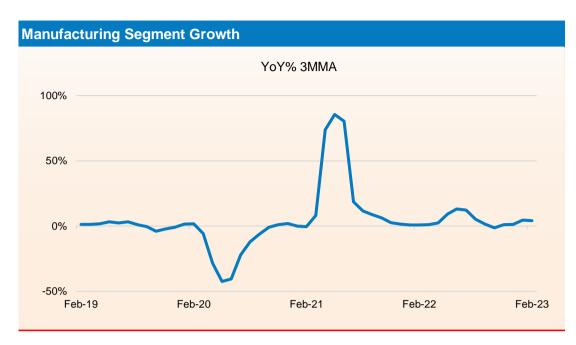

#### **Trend in IIP**

- The growth of Index of Industrial Production (IIP) growth accelerated to 5.6% YoY in Feb 2023 compared with rise of 1.2% in the same period of the previous year and 5.5% in the previous month. For the period from Apr to Feb of FY23, IIP growth slowed considerably to 5.5% from a rise of 12.5% in the same period of the previous fiscal.
- Faster rise in industrial output was led by manufacturing and electricity sectors that grew 5.3% and 8.2% during the reported period higher than 0.2% and 4.5%, respectively, in the same period of the previous fiscal. However, mining sector growth remained steady at 4.6%. In Apr to Feb of FY23, the growth in manufacturing sector output slowed considerably to 4.9% as compared to a growth of 13.0% in the same period of the previous fiscal.
- As per the use-based sectoral classification, the output of the consumer non-durables, capital goods and primary goods surged to 12.1%, 10.5% and 6.8% during the latest period from -6.8%, 1.3% and 4.6%, respectively in the corresponding period of last year.

#### **Trend in Industrial Production: - Sectoral**