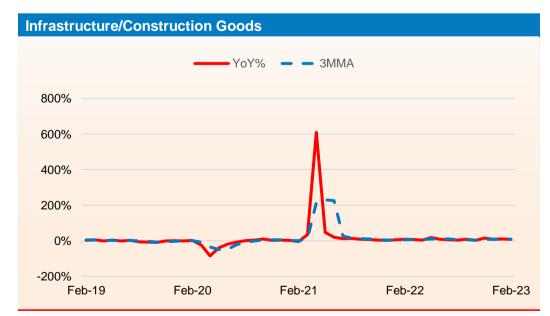

| 0.5%   | -0.3%  |  |
| Infrastructure/ construction goods | 12.3     | 8.6%                                             | 6.8%   | 4.0%   | 18.4%  | 9.4%   | 4.8%   | 3.0%   | 8.2%   | 1.7%   | 14.3%  | 9.1%   | 9.8%   | 7.9%   |  |
| Consumer Durables                  | 12.8     | -9.7%                                            | -0.1%  | 7.2%   | 59.1%  | 25.2%  | 2.3%   | -4.4%  | -5.5%  | -18.1% | 5.0%   | -11.0% | -8.2%  | -4.0%  |  |
| Consumer Non-Durables              | 15.3     | -6.8%                                            | -5.9%  | -0.8%  | 1.4%   | 2.9%   | -2.9%  | -9.0%  | -5.7%  | -13.0% | 10.0%  | 7.6%   | 6.3%   | 12.1%  |  |

Source : Refinitiv



#### **Trend in Industrial Production: - Sectoral**





#### **Trend in Industrial Production: - Use Based**









## **Industrial Production Update**







Source : Refinitiv

### **Trend in Industrial Production: - Two-digit Classification**

| Description                                                                                          | Weights | Trends in Industrial Production –Two-digit Classification (Base Year – 2011-12) |        |        |        |        |        |        |        |        |        |        |        |        |
|------------------------------------------------------------------------------------------------------|---------|---------------------------------------------------------------------------------|--------|--------|--------|--------|--------|--------|--------|--------|--------|--------|--------|--------|
|