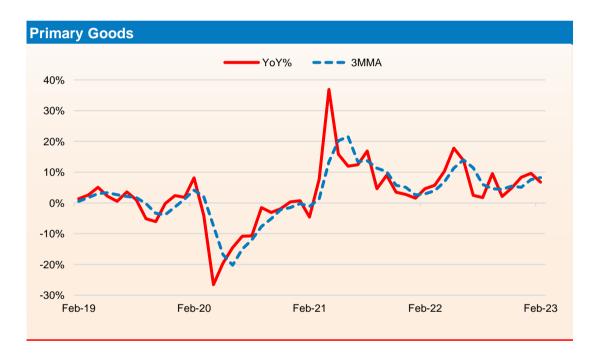

#### **Trend in IIP**

- The growth of Index of Industrial Production (IIP) growth accelerated to 5.6% YoY in Feb 2023 compared with rise of 1.2% in the same period of the previous year and 5.5% in the previous month. For the period from Apr to Feb of FY23, IIP growth slowed considerably to 5.5% from a rise of 12.5% in the same period of the previous fiscal.
- Faster rise in industrial output was led by manufacturing and electricity sectors that grew 5.3% and 8.2% during the reported period higher than 0.2% and 4.5%, respectively, in the same period of the previous fiscal. However, mining sector growth remained steady at 4.6%. In Apr to Feb of FY23, the growth in manufacturing sector output slowed considerably to 4.9% as compared to a growth of 13.0% in the same period of the previous fiscal.
- As per the use-based sectoral classification, the output of the consumer non-durables, capital goods and primary goods surged to 12.1%, 10.5% and 6.8% during the latest period from -6.8%, 1.3% and 4.6%, respectively in the corresponding period of last year.

#### **Trend in Industrial Production: - Use Based**