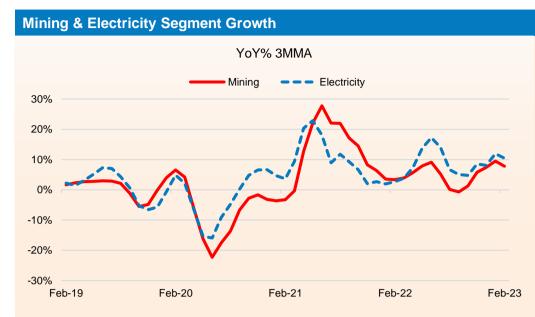

#### **Trend in IIP**

- The growth of Index of Industrial Production (IIP) growth accelerated to 5.6% YoY in Feb 2023 compared with rise of 1.2% in the same period of the previous year and 5.5% in the previous month. For the period from Apr to Feb of FY23, IIP growth slowed considerably to 5.5% from a rise of 12.5% in the same period of the previous fiscal.
- Faster rise in industrial output was led by manufacturing and electricity sectors that grew 5.3% and 8.2% during the reported period higher than 0.2% and 4.5%, respectively, in the same period of the previous fiscal. However, mining sector growth remained steady at 4.6%. In Apr to Feb of FY23, the growth in manufacturing sector output slowed considerably to 4.9% as compared to a growth of 13.0% in the same period of the previous fiscal.
- As per the use-based sectoral classification, the output of the consumer non-durables, capital goods and primary goods surged to 12.1%, 10.5% and 6.8% during the latest period from -6.8%, 1.3% and 4.6%, respectively in the corresponding period of last year.

#### **Trend in Industrial Production: - Sectoral**