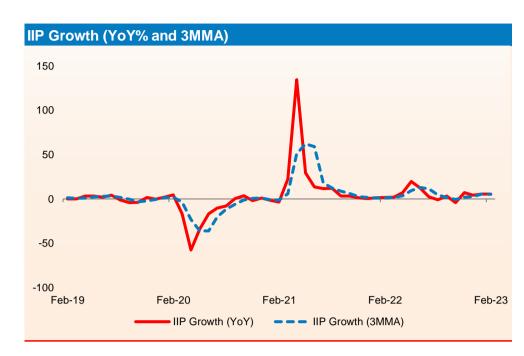

#### **Trend in IIP**

- The growth of Index of Industrial Production (IIP) growth accelerated to 5.6% YoY in Feb 2023 compared with rise of 1.2% in the same period of the previous year and 5.5% in the previous month. For the period from Apr to Feb of FY23, IIP growth slowed considerably to 5.5% from a rise of 12.5% in the same period of the previous fiscal.
- Faster rise in industrial output was led by manufacturing and electricity sectors that grew 5.3% and 8.2% during the reported period higher than 0.2% and 4.5%, respectively, in the same period of the previous fiscal. However, mining sector growth remained steady at 4.6%. In Apr to Feb of FY23, the growth in manufacturing sector output slowed considerably to 4.9% as compared to a growth of 13.0% in the same period of the previous fiscal.
- As per the use-based sectoral classification, the output of the consumer non-durables, capital goods and primary goods surged to 12.1%, 10.5% and 6.8% during the latest period from -6.8%, 1.3% and 4.6%, respectively in the corresponding period of last year.

#### **Trend in Industrial Production: - Sectoral**