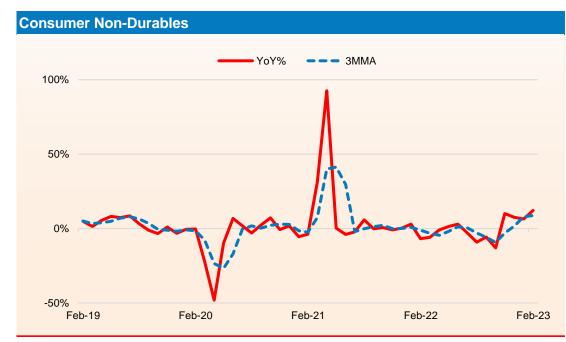

#### **Trend in Industrial Production: - Use Based**

| Index of Industrial Production     | Weight%- | Trends in Industrial Production Y-O-Y Growth (%) |        |        |        |        |        |        |        |        |        |        |        |        |  |
|------------------------------------|----------|--------------------------------------------------|--------|--------|--------|--------|--------|--------|--------|--------|--------|--------|--------|--------|--|
|                                    |          | Feb-22                                           | Mar-22 | Apr-22 | May-22 | Jun-22 | Jul-22 | Aug-22 | Sep-22 | Oct-22 | Nov-22 | Dec-22 | Jan-23 | Feb-23 |  |
| General                            | 100.0    | 1.2%                                             | 2.2%   | 6.7%   | 19.7%  | 12.6%  | 2.2%   | -0.7%  | 3.3%   | -4.1%  | 7.3%   | 4.7%   | 5.5%   | 5.6%   |  |
|                                    |          |                                                  |        |        |        |        |        |        |        |        |        |        |        |        |  |
| Sectoral                           |          |                                                  |        |        |        |        |        |        |        |        |        |        |        |        |  |
| Mining                             | 14.4     | 4.6%                                             | 4.1%   | 8.4%   | 11.2%  | 7.8%   | -3.3%  | -3.9%  | 5.2%   | 2.6%   | 9.7%   | 10.0%  | 8.8%   | 4.6%   |  |
| Manufacturing                      | 77.6     | 0.2%                                             | 1.4%   | 5.6%   | 20.7%  | 12.9%  | 3.1%   | -0.5%  | 2.0%   | -5.8%  | 6.7%   | 3.1%   | 4.0%   | 5.3%   |  |
| Electricity                        | 8.0      | 4.5%                                             | 6.1%   | 11.8%  | 23.5%  | 16.4%  | 2.3%   | 1.4%   | 11.6%  | 1.2%   | 12.7%  | 10.4%  | 12.7%  | 8.2%   |  |
|                                    |          |                                                  |        |        |        |        |        |        |        |        |        |        |        |        |  |
| Use Based                          |          |                                                  |        |        |        |        |        |        |        |        |        |        |        |        |  |
| Primary goods                      | 34.0     | 4.6%                                             | 5.7%   | 10.3%  | 17.8%  | 13.8%  | 2.5%   | 1.7%   | 9.5%   | 2.1%   | 4.8%   | 8.4%   | 9.6%   | 6.8%   |  |
| Capital goods                      | 8.2      | 1.3%                                             | 3.8%   | 12.0%  | 53.3%  | 28.6%  | 5.1%   | 4.3%   | 11.4%  | -2.9%  | 20.7%  | 7.8%   | 10.7%  | 10.5%  |  |
| Intermediate goods                 | 17.2     | 4.1%                                             | 1.1%   | 7.1%   | 17.5%  | 10.5%  | 3.7%   | 1.3%   | 1.7%   | -2.3%  | 3.5%   | 0.6%   | 0.5%   | -0.3%  |  |
| Infrastructure/ construction goods | 12.3     | 8.6%                                             | 6.8%   | 4.0%   | 18.4%  | 9.4%   | 4.8%   | 3.0%   | 8.2%   | 1.7%   | 14.3%  | 9.1%   | 9.8%   | 7.9%   |  |
| Consumer Durables                  | 12.8     | -9.7%                                            | -0.1%  | 7.2%   | 59.1%  | 25.2%  | 2.3%   | -4.4%  | -5.5%  | -18.1% | 5.0%   | -11.0% | -8.2%  | -4.0%  |  |
| Consumer Non-Durables              | 15.3     | -6.8%                                            | -5.9%  | -0.8%  | 1.4%   | 2.9%   | -2.9%  | -9.0%  | -5.7%  | -13.0% | 10.0%  | 7.6%   | 6.3%   | 12.1%  |  |