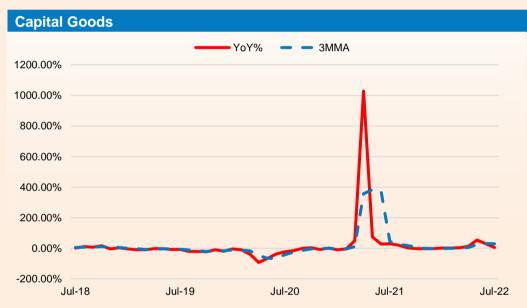

|
| Infrastructure/ construction goods | 12.3    | 12.3%                                            | 13.5%  | 9.3%   | 6.6%   | 3.1%   | 2.0%   | 5.9%   | 8.6%   | 6.8%   | 4.0%   | 18.1%  | 9.3%   | 3.9%   |
| Consumer Durables                  | 12.8    | 19.4%                                            | 11.1%  | 1.6%   | -3.2%  | -5.7%  | -1.9%  | -4.4%  | -9.7%  | -0.1%  | 7.2%   | 58.4%  | 25.1%  | 2.4%   |
| Consumer Non-Durables              | 15.3    | -2.3%                                            | 5.9%   | -0.1%  | 0.7%   | -0.8%  | 0.3%   | 3.1%   | -6.8%  | -5.9%  | -0.8%  | 1.0%   | 3.0%   | -2.0%  |

Source : Refinitiv

## **Industrial Production Update**



#### **Trend in Industrial Production: - Sectoral**





#### **Trend in Industrial Production: - Use Based**









## **Industrial Production Update**







Source : Refinitiv

### **Trend in Industrial Production: - Two-digit Classification**

| Description                                                                                    | Weights | Trends in Industrial Production –Two-digit Classification (Base Year – 2011-12) |        |         |         |         |         |         |         |         |        |         |        |         |
|------------------------------------------------------------------------------------------------|---------|---------------------------------------------------------------------------------|--------|---------|---------|---------|---------|---------|---------|---------|--------|---------|--------|---------|
|