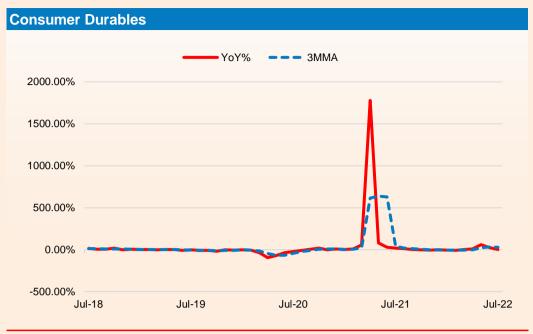

3    | 12.3%                                            | 13.5%  | 9.3%   | 6.6%   | 3.1%   | 2.0%   | 5.9%   | 8.6%   | 6.8%   | 4.0%   | 18.1%  | 9.3%   | 3.9%   |
| Consumer Durables                  | 12.8    | 19.4%                                            | 11.1%  | 1.6%   | -3.2%  | -5.7%  | -1.9%  | -4.4%  | -9.7%  | -0.1%  | 7.2%   | 58.4%  | 25.1%  | 2.4%   |
| Consumer Non-Durables              | 15.3    | -2.3%                                            | 5.9%   | -0.1%  | 0.7%   | -0.8%  | 0.3%   | 3.1%   | -6.8%  | -5.9%  | -0.8%  | 1.0%   | 3.0%   | -2.0%  |

Source : Refinitiv

## **Industrial Production Update**



#### **Trend in Industrial Production: - Sectoral**





#### **Trend in Industrial Production: - Use Based**









## **Industrial Production Update**







Source : Refinitiv

### **Trend in Industrial Production: - Two-digit Classification**

| Description                                                                                    | Weights | Trends in Industrial Production –Two-digit Classification (Base Year – 2011-12) |        |         |         |         |         |         |         |         |        |         |        |         |
|------------------------------------------------------------------------------------------------|---------|---------------------------------------------------------------------------------|--------|---------|---------|---------|---------|---------|---------|---------|--------|---------|--------|---------|
|