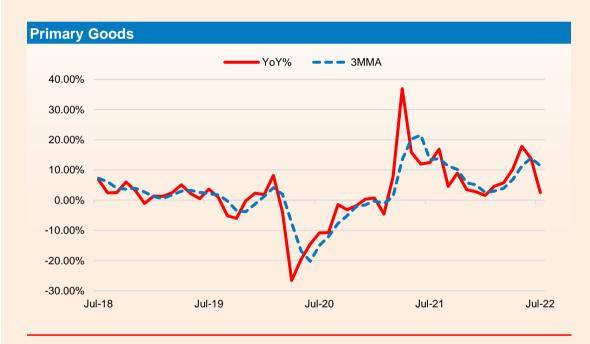

#### **Trend in IIP**

- Government data showed that the growth of Index of Industrial Production (IIP) slowed significantly to 2.4% in Jul 2022 from 12.7% in the previous month and 11.5% in the same period of the previous year. IIP witnessed its slowest growth since March 2022. For the period from Apr to Jul of FY23, IIP growth slowed to 10.0% from a growth of 33.9% in the same period of the previous fiscal.
- The manufacturing sector output growth came down to 3.2% in Jul 2022 from a growth of 10.5% in the same period of the previous year. In Apr to Jul of FY23, the growth in manufacturing sector output slowed considerably to 10.2% as compared to a growth of 38.8% in the same period of the previous fiscal.
- As per the use-based sectoral classification, the output of the capital goods sector witnessed the maximum growth of 5.8% in Jul 2022 followed by infrastructure/construction goods sector which grew 3.9%. Consumer non-durables sector witnessed a negative growth of 2.0%, which is slightly better than 2.3% fall in the same month.
- From Apr to May of FY23, the capital goods sector witnessed the maximum growth of 23.0% followed by consumer durables sector and primary goods sector which grew 19.6% and 11.0% respectively.

#### **Trend in Industrial Production: - Use Based**