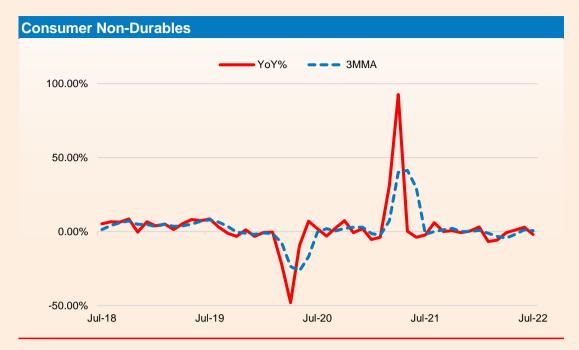

## **Industrial Production Update**

#### **Trend in Industrial Production: - Use Based**