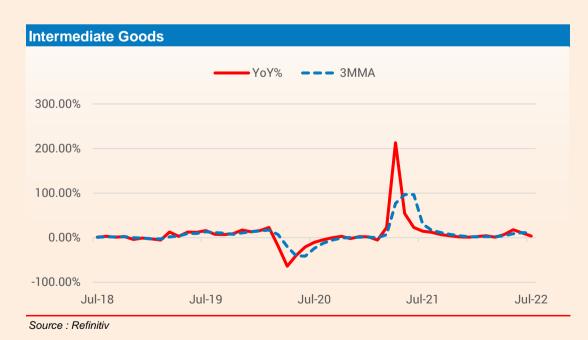

| Infrastructure/ construction goods | 12.3    | 12.3%                                            | 13.5%  | 9.3%   | 6.6%   | 3.1%   | 2.0%   | 5.9%   | 8.6%   | 6.8%   | 4.0%   | 18.1%  | 9.3%   | 3.9%   |
| Consumer Durables                  | 12.8    | 19.4%                                            | 11.1%  | 1.6%   | -3.2%  | -5.7%  | -1.9%  | -4.4%  | -9.7%  | -0.1%  | 7.2%   | 58.4%  | 25.1%  | 2.4%   |
| Consumer Non-Durables              | 15.3    | -2.3%                                            | 5.9%   | -0.1%  | 0.7%   | -0.8%  | 0.3%   | 3.1%   | -6.8%  | -5.9%  | -0.8%  | 1.0%   | 3.0%   | -2.0%  |

Source : Refinitiv

## **Industrial Production Update**



#### **Trend in Industrial Production: - Sectoral**





#### **Trend in Industrial Production: - Use Based**









## **Industrial Production Update**







Source : Refinitiv

### **Trend in Industrial Production: - Two-digit Classification**

| Description                                                                                    | Weights | Trends in Industrial Production –Two-digit Classification (Base Year – 2011-12) |        |         |         |         |         |         |         |         |        |         |        |         |
|------------------------------------------------------------------------------------------------|---------|---------------------------------------------------------------------------------|--------|---------|---------|---------|---------|---------|---------|---------|--------|---------|--------|---------|
|