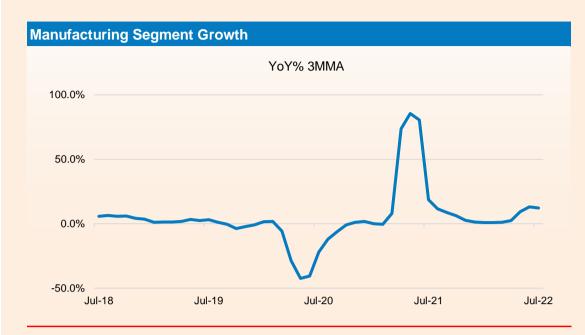

#### **Trend in IIP**

- Government data showed that the growth of Index of Industrial Production (IIP) slowed significantly to 2.4% in Jul 2022 from 12.7% in the previous month and 11.5% in the same period of the previous year. IIP witnessed its slowest growth since March 2022. For the period from Apr to Jul of FY23, IIP growth slowed to 10.0% from a growth of 33.9% in the same period of the previous fiscal.
- The manufacturing sector output growth came down to 3.2% in Jul 2022 from a growth of 10.5% in the same period of the previous year. In Apr to Jul of FY23, the growth in manufacturing sector output slowed considerably to 10.2% as compared to a growth of 38.8% in the same period of the previous fiscal.
- As per the use-based sectoral classification, the output of the capital goods sector witnessed the maximum growth of 5.8% in Jul 2022 followed by infrastructure/construction goods sector which grew 3.9%. Consumer non-durables sector witnessed a negative growth of 2.0%, which is slightly better than 2.3% fall in the same month.
- From Apr to May of FY23, the capital goods sector witnessed the maximum growth of 23.0% followed by consumer durables sector and primary goods sector which grew 19.6% and 11.0% respectively.

#### **Trend in Industrial Production: - Sectoral**