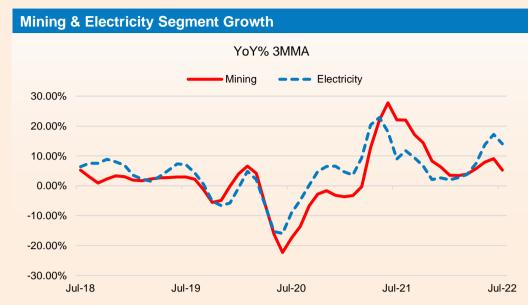

#### **Trend in IIP**

- Government data showed that the growth of Index of Industrial Production (IIP) slowed significantly to 2.4% in Jul 2022 from 12.7% in the previous month and 11.5% in the same period of the previous year. IIP witnessed its slowest growth since March 2022. For the period from Apr to Jul of FY23, IIP growth slowed to 10.0% from a growth of 33.9% in the same period of the previous fiscal.
- The manufacturing sector output growth came down to 3.2% in Jul 2022 from a growth of 10.5% in the same period of the previous year. In Apr to Jul of FY23, the growth in manufacturing sector output slowed considerably to 10.2% as compared to a growth of 38.8% in the same period of the previous fiscal.
- As per the use-based sectoral classification, the output of the capital goods sector witnessed the maximum growth of 5.8% in Jul 2022 followed by infrastructure/construction goods sector which grew 3.9%. Consumer non-durables sector witnessed a negative growth of 2.0%, which is slightly better than 2.3% fall in the same month.
- From Apr to May of FY23, the capital goods sector witnessed the maximum growth of 23.0% followed by consumer durables sector and primary goods sector which grew 19.6% and 11.0% respectively.

#### **Trend in Industrial Production: - Sectoral**