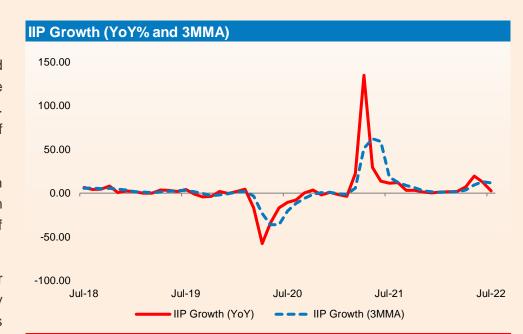

#### **Trend in IIP**

- Government data showed that the growth of Index of Industrial Production (IIP) slowed significantly to 2.4% in Jul 2022 from 12.7% in the previous month and 11.5% in the same period of the previous year. IIP witnessed its slowest growth since March 2022. For the period from Apr to Jul of FY23, IIP growth slowed to 10.0% from a growth of 33.9% in the same period of the previous fiscal.
- The manufacturing sector output growth came down to 3.2% in Jul 2022 from a growth of 10.5% in the same period of the previous year. In Apr to Jul of FY23, the growth in manufacturing sector output slowed considerably to 10.2% as compared to a growth of 38.8% in the same period of the previous fiscal.
- As per the use-based sectoral classification, the output of the capital goods sector witnessed the maximum growth of 5.8% in Jul 2022 followed by infrastructure/construction goods sector which grew 3.9%. Consumer non-durables sector witnessed a negative growth of 2.0%, which is slightly better than 2.3% fall in the same month.
- From Apr to May of FY23, the capital goods sector witnessed the maximum growth of 23.0% followed by consumer durables sector and primary goods sector which grew 19.6% and 11.0% respectively.

#### **Trend in Industrial Production: - Sectoral**