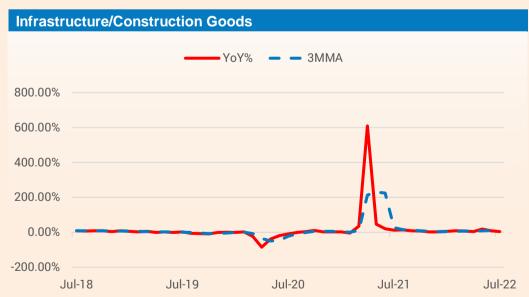

Infrastructure/ construction goods | 12.3    | 12.3%                                            | 13.5%  | 9.3%   | 6.6%   | 3.1%   | 2.0%   | 5.9%   | 8.6%   | 6.8%   | 4.0%   | 18.1%  | 9.3%   | 3.9%   |
| Consumer Durables                  | 12.8    | 19.4%                                            | 11.1%  | 1.6%   | -3.2%  | -5.7%  | -1.9%  | -4.4%  | -9.7%  | -0.1%  | 7.2%   | 58.4%  | 25.1%  | 2.4%   |
| Consumer Non-Durables              | 15.3    | -2.3%                                            | 5.9%   | -0.1%  | 0.7%   | -0.8%  | 0.3%   | 3.1%   | -6.8%  | -5.9%  | -0.8%  | 1.0%   | 3.0%   | -2.0%  |

Source : Refinitiv

## **Industrial Production Update**



#### **Trend in Industrial Production: - Sectoral**





#### **Trend in Industrial Production: - Use Based**









## **Industrial Production Update**







Source : Refinitiv

### **Trend in Industrial Production: - Two-digit Classification**

| Description                                                                                    | Weights | Trends in Industrial Production –Two-digit Classification (Base Year – 2011-12) |        |         |         |         |         |         |         |         |        |         |        |         |
|------------------------------------------------------------------------------------------------|---------|---------------------------------------------------------------------------------|--------|---------|---------|---------|---------|---------|---------|---------|--------|---------|--------|---------|
|