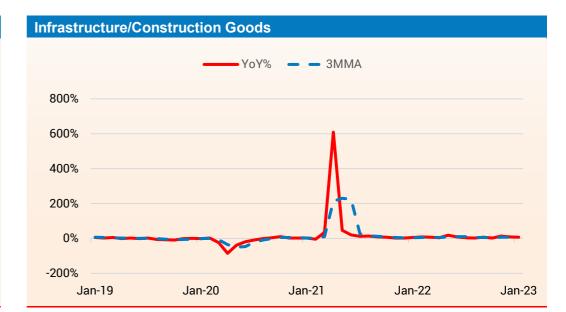

#### **Trend in IIP**

- The growth of Index of Industrial Production (IIP) growth accelerated to 5.2% YoY in Jan 2023 compared with rise of 2% in the same period of the previous year and 4.7% in the previous month. For the period from Apr to Jan of FY23, IIP growth slowed considerably to 5.4% from a rise of 13.7% in the same period of the previous fiscal.
- Faster rise in industrial output was led by manufacturing, mining and electricity sector that grew 3.7% 8.8% and 12.7% during the reported period much better than rise of 1.9%, 3.0% and 0.9%, respectively, in the same period of the previous fiscal. In Apr to Jan of FY23, the growth in manufacturing sector output slowed considerably to 4.8% as compared to a growth of 14.4% in the same period of the previous fiscal.
- As per the use-based sectoral classification, the output of the capital goods, primary goods and infrastructure/construction goods surged 11.0%, 9.6% and 8.1%, respectively better than 1.8%, 1.6% and 5.9%, respectively in the corresponding period of last year. However, consumer durables continue to witness negative growth of 7.5% while intermediate goods sector saw marginal rise of 0.1% during the reported period.

#### **Trend in Industrial Production: - Use Based**

Source : Refinitiv