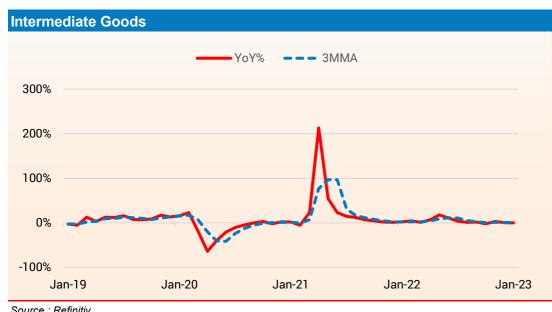

#### **Trend in IIP**

- The growth of Index of Industrial Production (IIP) growth accelerated to 5.2% YoY in Jan 2023 compared with rise of 2% in the same period of the previous year and 4.7% in the previous month. For the period from Apr to Jan of FY23, IIP growth slowed considerably to 5.4% from a rise of 13.7% in the same period of the previous fiscal.
- Faster rise in industrial output was led by manufacturing, mining and electricity sector that grew 3.7% 8.8% and 12.7% during the reported period much better than rise of 1.9%, 3.0% and 0.9%, respectively, in the same period of the previous fiscal. In Apr to Jan of FY23, the growth in manufacturing sector output slowed considerably to 4.8% as compared to a growth of 14.4% in the same period of the previous fiscal.
- As per the use-based sectoral classification, the output of the capital goods, primary goods and infrastructure/construction goods surged 11.0%, 9.6% and 8.1%, respectively better than 1.8%, 1.6% and 5.9%, respectively in the corresponding period of last year. However, consumer durables continue to witness negative growth of 7.5% while intermediate goods sector saw marginal rise of 0.1% during the reported period.

#### **Trend in Industrial Production: - Use Based**

Source : Refinitiv