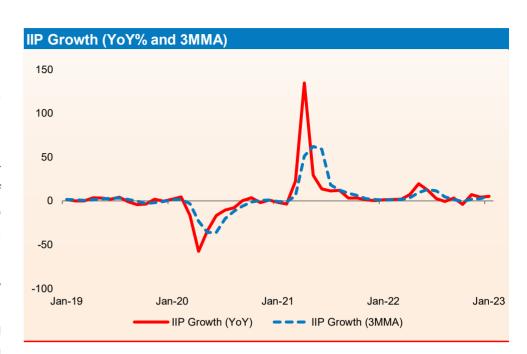

#### **Trend in IIP**

- The growth of Index of Industrial Production (IIP) growth accelerated to 5.2% YoY in Jan 2023 compared with rise of 2% in the same period of the previous year and 4.7% in the previous month. For the period from Apr to Jan of FY23, IIP growth slowed considerably to 5.4% from a rise of 13.7% in the same period of the previous fiscal.
- Faster rise in industrial output was led by manufacturing, mining and electricity sector that grew 3.7% 8.8% and 12.7% during the reported period much better than rise of 1.9%, 3.0% and 0.9%, respectively, in the same period of the previous fiscal. In Apr to Jan of FY23, the growth in manufacturing sector output slowed considerably to 4.8% as compared to a growth of 14.4% in the same period of the previous fiscal.
- As per the use-based sectoral classification, the output of the capital goods, primary goods and infrastructure/construction goods surged 11.0%, 9.6% and 8.1%, respectively better than 1.8%, 1.6% and 5.9%, respectively in the corresponding period of last year. However, consumer durables continue to witness negative growth of 7.5% while intermediate goods sector saw marginal rise of 0.1% during the reported period.

#### **Trend in Industrial Production: - Sectoral**