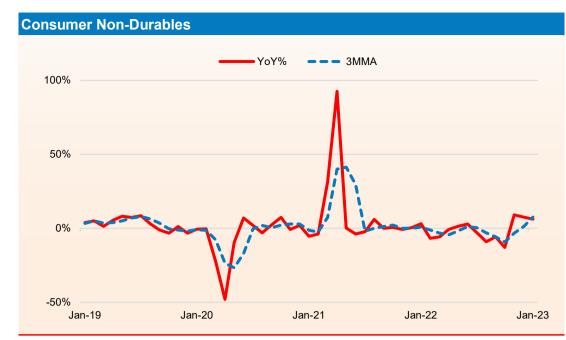

#### **Trend in Industrial Production: - Use Based**

Source : Refinitiv

| Index of Industrial Production     | Weight% | Trends in Industrial Production Y-O-Y Growth (%) |        |        |        |        |        |        |        |        |        |        |        |        |  |
|------------------------------------|---------|--------------------------------------------------|--------|--------|--------|--------|--------|--------|--------|--------|--------|--------|--------|--------|--|
|                                    |         | Jan-22                                           | Feb-22 | Mar-22 | Apr-22 | May-22 | Jun-22 | Jul-22 | Aug-22 | Sep-22 | Oct-22 | Nov-22 | Dec-22 | Jan-23 |  |
| General                            | 100.0   | 2.0%                                             | 1.2%   | 2.2%   | 6.7%   | 19.7%  | 12.6%  | 2.2%   | -0.7%  | 3.3%   | -4.1%  | 7.3%   | 4.7%   | 5.2%   |  |
|                                    |         |                                                  |        |        |        |        |        |        |        |        |        |        |        |        |  |
| Sectoral                           |         |                                                  |        |        |        |        |        |        |        |        |        |        |        |        |  |
| Mining                             | 14.4    | 3.0%                                             | 4.6%   | 4.1%   | 8.4%   | 11.2%  | 7.8%   | -3.3%  | -3.9%  | 5.2%   | 2.6%   | 9.7%   | 10.0%  | 8.8%   |  |
| Manufacturing                      | 77.6    | 1.9%                                             | 0.2%   | 1.4%   | 5.6%   | 20.7%  | 12.9%  | 3.1%   | -0.5%  | 2.0%   | -5.8%  | 6.4%   | 3.1%   | 3.7%   |  |
| Electricity                        | 8.0     | 0.9%                                             | 4.5%   | 6.1%   | 11.8%  | 23.5%  | 16.4%  | 2.3%   | 1.4%   | 11.6%  | 1.2%   | 12.7%  | 10.4%  | 12.7%  |  |
| Use Based                          |         |                                                  |        |        |        |        |        |        |        |        |        |        |        |        |  |
| Primary goods                      | 34.0    | 1.6%                                             | 4.6%   | 5.7%   | 10.3%  | 17.8%  | 13.8%  | 2.5%   | 1.7%   | 9.5%   | 2.1%   | 4.8%   | 8.4%   | 9.6%   |  |
| Capital goods                      | 8.2     | 1.8%                                             | 1.3%   | 3.8%   | 12.0%  | 53.3%  | 28.6%  | 5.1%   | 4.3%   | 11.4%  | -2.9%  | 21.6%  | 7.8%   | 11.0%  |  |
| Intermediate goods                 | 17.2    | 2.5%                                             | 4.1%   | 1.1%   | 7.1%   | 17.5%  | 10.5%  | 3.7%   | 1.3%   | 1.7%   | -2.3%  | 3.3%   | 0.6%   | 0.1%   |  |
| Infrastructure/ construction goods | 12.3    | 5.9%                                             | 8.6%   | 6.8%   | 4.0%   | 18.4%  | 9.4%   | 4.8%   | 3.0%   | 8.2%   | 1.7%   | 13.2%  | 9.1%   | 8.1%   |  |
| Consumer Durables                  | 12.8    | -4.4%                                            | -9.7%  | -0.1%  | 7.2%   | 59.1%  | 25.2%  | 2.3%   | -4.4%  | -5.5%  | -18.1% | 5.3%   | -11.0% | -7.5%  |  |
| Consumer Non-Durables              | 15.3    | 3.1%                                             | -6.8%  | -5.9%  | -0.8%  | 1.4%   | 2.9%   | -2.9%  | -9.0%  | -5.7%  | -13.0% | 9.1%   | 7.6%   | 6.2%   |  |