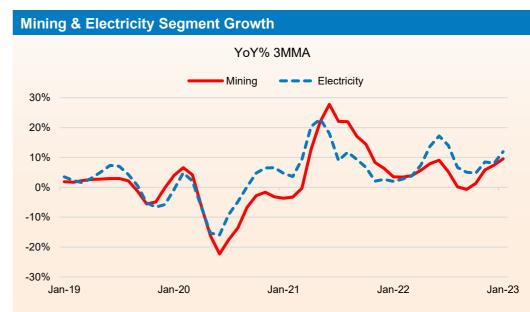

#### **Trend in IIP**

- The growth of Index of Industrial Production (IIP) growth accelerated to 5.2% YoY in Jan 2023 compared with rise of 2% in the same period of the previous year and 4.7% in the previous month. For the period from Apr to Jan of FY23, IIP growth slowed considerably to 5.4% from a rise of 13.7% in the same period of the previous fiscal.
- Faster rise in industrial output was led by manufacturing, mining and electricity sector that grew 3.7% 8.8% and 12.7% during the reported period much better than rise of 1.9%, 3.0% and 0.9%, respectively, in the same period of the previous fiscal. In Apr to Jan of FY23, the growth in manufacturing sector output slowed considerably to 4.8% as compared to a growth of 14.4% in the same period of the previous fiscal.
- As per the use-based sectoral classification, the output of the capital goods, primary goods and infrastructure/construction goods surged 11.0%, 9.6% and 8.1%, respectively better than 1.8%, 1.6% and 5.9%, respectively in the corresponding period of last year. However, consumer durables continue to witness negative growth of 7.5% while intermediate goods sector saw marginal rise of 0.1% during the reported period.

#### **Trend in Industrial Production: - Sectoral**