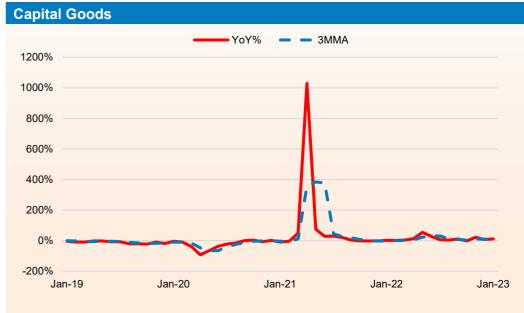

#### **Trend in IIP**

- The growth of Index of Industrial Production (IIP) growth accelerated to 5.2% YoY in Jan 2023 compared with rise of 2% in the same period of the previous year and 4.7% in the previous month. For the period from Apr to Jan of FY23, IIP growth slowed considerably to 5.4% from a rise of 13.7% in the same period of the previous fiscal.
- Faster rise in industrial output was led by manufacturing, mining and electricity sector that grew 3.7% 8.8% and 12.7% during the reported period much better than rise of 1.9%, 3.0% and 0.9%, respectively, in the same period of the previous fiscal. In Apr to Jan of FY23, the growth in manufacturing sector output slowed considerably to 4.8% as compared to a growth of 14.4% in the same period of the previous fiscal.
- As per the use-based sectoral classification, the output of the capital goods, primary goods and infrastructure/construction goods surged 11.0%, 9.6% and 8.1%, respectively better than 1.8%, 1.6% and 5.9%, respectively in the corresponding period of last year. However, consumer durables continue to witness negative growth of 7.5% while intermediate goods sector saw marginal rise of 0.1% during the reported period.

#### **Trend in Industrial Production: - Use Based**

Source : Refinitiv