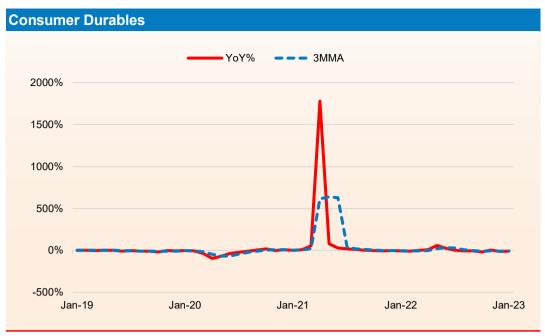

#### **Trend in IIP**

- The growth of Index of Industrial Production (IIP) growth accelerated to 5.2% YoY in Jan 2023 compared with rise of 2% in the same period of the previous year and 4.7% in the previous month. For the period from Apr to Jan of FY23, IIP growth slowed considerably to 5.4% from a rise of 13.7% in the same period of the previous fiscal.
- Faster rise in industrial output was led by manufacturing, mining and electricity sector that grew 3.7% 8.8% and 12.7% during the reported period much better than rise of 1.9%, 3.0% and 0.9%, respectively, in the same period of the previous fiscal. In Apr to Jan of FY23, the growth in manufacturing sector output slowed considerably to 4.8% as compared to a growth of 14.4% in the same period of the previous fiscal.
- As per the use-based sectoral classification, the output of the capital goods, primary goods and infrastructure/construction goods surged 11.0%, 9.6% and 8.1%, respectively better than 1.8%, 1.6% and 5.9%, respectively in the corresponding period of last year. However, consumer durables continue to witness negative growth of 7.5% while intermediate goods sector saw marginal rise of 0.1% during the reported period.

#### **Trend in Industrial Production: - Use Based**

Source : Refinitiv