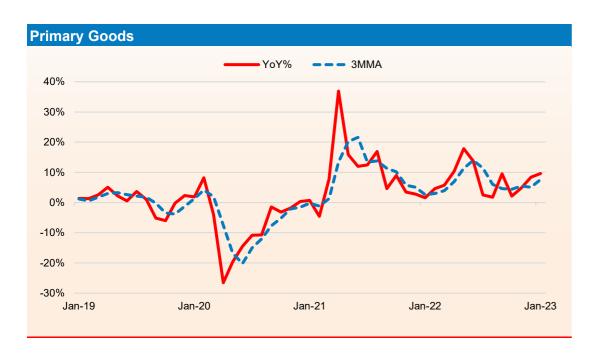

#### **Trend in IIP**

- The growth of Index of Industrial Production (IIP) growth accelerated to 5.2% YoY in Jan 2023 compared with rise of 2% in the same period of the previous year and 4.7% in the previous month. For the period from Apr to Jan of FY23, IIP growth slowed considerably to 5.4% from a rise of 13.7% in the same period of the previous fiscal.
- Faster rise in industrial output was led by manufacturing, mining and electricity sector that grew 3.7% 8.8% and 12.7% during the reported period much better than rise of 1.9%, 3.0% and 0.9%, respectively, in the same period of the previous fiscal. In Apr to Jan of FY23, the growth in manufacturing sector output slowed considerably to 4.8% as compared to a growth of 14.4% in the same period of the previous fiscal.
- As per the use-based sectoral classification, the output of the capital goods, primary goods and infrastructure/construction goods surged 11.0%, 9.6% and 8.1%, respectively better than 1.8%, 1.6% and 5.9%, respectively in the corresponding period of last year. However, consumer durables continue to witness negative growth of 7.5% while intermediate goods sector saw marginal rise of 0.1% during the reported period.

#### **Trend in Industrial Production: - Use Based**

Source : Refinitiv