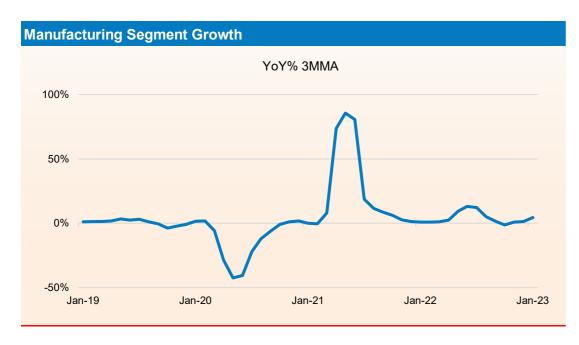

#### **Trend in IIP**

- The growth of Index of Industrial Production (IIP) growth accelerated to 5.2% YoY in Jan 2023 compared with rise of 2% in the same period of the previous year and 4.7% in the previous month. For the period from Apr to Jan of FY23, IIP growth slowed considerably to 5.4% from a rise of 13.7% in the same period of the previous fiscal.
- Faster rise in industrial output was led by manufacturing, mining and electricity sector that grew 3.7% 8.8% and 12.7% during the reported period much better than rise of 1.9%, 3.0% and 0.9%, respectively, in the same period of the previous fiscal. In Apr to Jan of FY23, the growth in manufacturing sector output slowed considerably to 4.8% as compared to a growth of 14.4% in the same period of the previous fiscal.
- As per the use-based sectoral classification, the output of the capital goods, primary goods and infrastructure/construction goods surged 11.0%, 9.6% and 8.1%, respectively better than 1.8%, 1.6% and 5.9%, respectively in the corresponding period of last year. However, consumer durables continue to witness negative growth of 7.5% while intermediate goods sector saw marginal rise of 0.1% during the reported period.

#### **Trend in Industrial Production: - Sectoral**