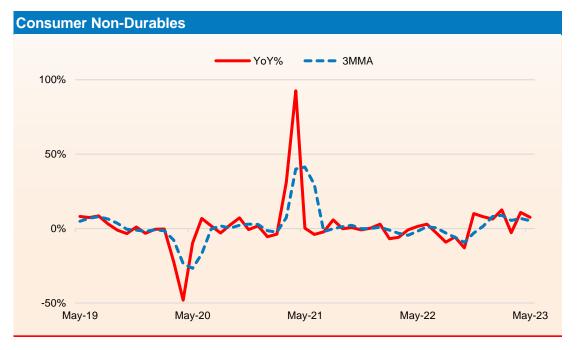

### **Trend in Industrial Production: - Use Based**

## **Trend in IIP**

- The Index of Industrial Production (IIP) growth slowed to 5.2% YoY in May 2023 compared with rise of 19.7% in the same period of the previous year but better than 4.5% increase in the previous month.
- Slower increase in industrial output was led by all three sectors. Manufacturing, mining and electricity sectors rose 5.7%, 6.4% and 0.9%, during the reported period, slower than 20.7%, 11.2% and 23.5%, respectively, in the same period of the previous fiscal.
- As per the use-based sectoral classification, the output of all the sectors slowed considerably, barring consumer nondurables. Primary goods, Intermediate goods, Consumer durables and Capital goods gained 3.5%, 1.6%, 1.1% and 8.2%, much slower than 17.8%, 17.5%, 59.1% and 53.3%, respectively in the corresponding year ago period. However, consumer nondurables growth accelerated to 7.6% from 1.4% during the similar period.

| Index of Industrial Production     | Weight% | Trends in Industrial Production Y-O-Y Growth (%) |        |        |        |        |        |        |        |        |        |        |        |        |  |
|------------------------------------|---------|--------------------------------------------------|--------|--------|--------|--------|--------|--------|--------|--------|--------|--------|--------|--------|--|
|                                    |         | May-22                                           | Jun-22 | Jul-22 | Aug-22 | Sep-22 | Oct-22 | Nov-22 | Dec-22 | Jan-23 | Feb-23 | Mar-23 | Apr-23 | May-23 |  |
| General                            | 100.0   | 19.7%                                            | 12.6%  | 2.2%   | -0.7%  | 3.3%   | -4.1%  | 7.6%   | 5.1%   | 5.8%   | 6.0%   | 1.7%   | 4.5%   | 5.2%   |  |
|                                    |         |                                                  |        |        |        |        |        |        |        |        |        |        |        |        |  |
| Sectoral                           |         |                                                  |        |        |        |        |        |        |        |        |        |        |        |        |  |
| Mining                             | 14.4    | 11.2%                                            | 7.8%   | -3.3%  | -3.9%  | 5.2%   | 2.6%   | 9.7%   | 10.1%  | 9.0%   | 4.8%   | 6.8%   | 5.1%   | 6.4%   |  |
| Manufacturing                      | 77.6    | 20.7%                                            | 12.9%  | 3.1%   | -0.5%  | 2.0%   | -5.8%  | 6.7%   | 3.6%   | 4.5%   | 5.9%   | 1.2%   | 5.2%   | 5.7%   |  |
| Electricity                        | 8.0     | 23.5%                                            | 16.4%  | 2.3%   | 1.4%   | 11.6%  | 1.2%   | 12.7%  | 10.4%  | 12.7%  | 8.2%   | -1.6%  | -1.1%  | 0.9%   |  |
|                                    |         |                                                  |        |        |        |        |        |        |        |        |        |        |        |        |  |
| Use Based                          |         |                                                  |        |        |        |        |        |        |        |        |        |        |        |        |  |
| Primary goods                      | 34.0    | 17.8%                                            | 13.8%  | 2.5%   | 1.7%   | 9.5%   | 2.1%   | 4.8%   | 8.5%   | 9.8%   | 7.0%   | 3.3%   | 1.9%   | 3.5%   |  |
| Capital goods                      | 8.2     | 53.3%                                            | 28.6%  | 5.1%   | 4.3%   | 11.4%  | -2.9%  | 20.7%  | 7.8%   | 10.5%  | 11.0%  | 9.1%   | 4.6%   | 8.2%   |  |
| Intermediate goods                 | 17.2    | 17.5%                                            | 10.5%  | 3.7%   | 1.3%   | 1.7%   | -2.3%  | 3.5%   | 1.5%   | 1.4%   | 1.0%   | 1.7%   | 0.4%   | 1.6%   |  |
| Infrastructure/ construction goods | 12.3    | 18.4%                                            | 9.4%   | 4.8%   | 3.0%   | 8.2%   | 1.7%   | 14.3%  | 11.0%  | 11.3%  | 9.0%   | 7.0%   | 15.0%  | 14.0%  |  |
| Consumer Durables                  | 12.8    | 59.1%                                            | 25.2%  | 2.3%   | -4.4%  | -5.5%  | -18.1% | 5.0%   | -11.2% | -8.2%  | -4.1%  | -8.1%  | -2.5%  | 1.1%   |  |
| Consumer Non-Durables              | 15.3    | 1.4%                                             | 2.9%   | -2.9%  | -9.0%  | -5.7%  | -13.0% | 10.0%  | 7.9%   | 6.5%   | 12.5%  | -2.7%  | 10.8%  | 7.6%   |  |