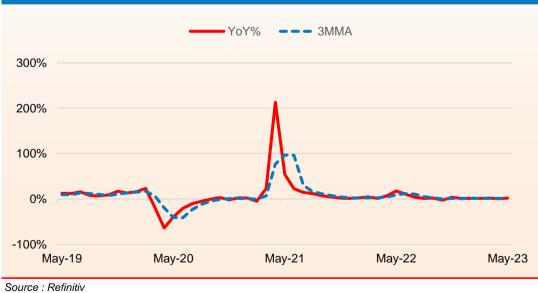

### **Trend in Industrial Production: - Use Based**

#### Intermediate Goods

## **Trend in IIP**

- The Index of Industrial Production (IIP) growth slowed to 5.2% YoY in May 2023 compared with rise of 19.7% in the same period of the previous year but better than 4.5% increase in the previous month.
- Slower increase in industrial output was led by all three sectors. Manufacturing, mining and electricity sectors rose 5.7%, 6.4% and 0.9%, during the reported period, slower than 20.7%, 11.2% and 23.5%, respectively, in the same period of the previous fiscal.
- As per the use-based sectoral classification, the output of all the sectors slowed considerably, barring consumer nondurables. Primary goods, Intermediate goods, Consumer durables and Capital goods gained 3.5%, 1.6%, 1.1% and 8.2%, much slower than 17.8%, 17.5%, 59.1% and 53.3%, respectively in the corresponding year ago period. However, consumer nondurables growth accelerated to 7.6% from 1.4% during the similar period.

| Index of Industrial Production     | Weight% | Trends in Industrial Production Y-O-Y Growth (%) |        |        |        |        |        |        |        |        |        |        |        |        |  |
|------------------------------------|---------|--------------------------------------------------|--------|--------|--------|--------|--------|--------|--------|--------|--------|--------|--------|--------|--|
|                                    |         | May-22                                           | Jun-22 | Jul-22 | Aug-22 | Sep-22 | Oct-22 | Nov-22 | Dec-22 | Jan-23 | Feb-23 | Mar-23 | Apr-23 | May-23 |  |
| General                            | 100.0   | 19.7%                                            | 12.6%  | 2.2%   | -0.7%  | 3.3%   | -4.1%  | 7.6%   | 5.1%   | 5.8%   | 6.0%   | 1.7%   | 4.5%   | 5.2%   |  |
|                                    |         |                                                  |        |        |        |        |        |        |        |        |        |        |        |        |  |
| Sectoral                           |         |                                                  |        |        |        |        |        |        |        |        |        |        |        |        |  |
| Mining                             | 14.4    | 11.2%                                            | 7.8%   | -3.3%  | -3.9%  | 5.2%   | 2.6%   | 9.7%   | 10.1%  | 9.0%   | 4.8%   | 6.8%   | 5.1%   | 6.4%   |  |
| Manufacturing                      | 77.6    | 20.7%                                            | 12.9%  | 3.1%   | -0.5%  | 2.0%   | -5.8%  | 6.7%   | 3.6%   | 4.5%   | 5.9%   | 1.2%   | 5.2%   | 5.7%   |  |
| Electricity                        | 8.0     | 23.5%                                            | 16.4%  | 2.3%   | 1.4%   | 11.6%  | 1.2%   | 12.7%  | 10.4%  | 12.7%  | 8.2%   | -1.6%  | -1.1%  | 0.9%   |  |
|                                    |         |                                                  |        |        |        |        |        |        |        |        |        |        |        |        |  |
| Use Based                          |         |                                                  |        |        |        |        |        |        |        |        |        |        |        |        |  |
| Primary goods                      | 34.0    | 17.8%                                            | 13.8%  | 2.5%   | 1.7%   | 9.5%   | 2.1%   | 4.8%   | 8.5%   | 9.8%   | 7.0%   | 3.3%   | 1.9%   | 3.5%   |  |
| Capital goods                      | 8.2     | 53.3%                                            | 28.6%  | 5.1%   | 4.3%   | 11.4%  | -2.9%  | 20.7%  | 7.8%   | 10.5%  | 11.0%  | 9.1%   | 4.6%   | 8.2%   |  |
| Intermediate goods                 | 17.2    | 17.5%                                            | 10.5%  | 3.7%   | 1.3%   | 1.7%   | -2.3%  | 3.5%   | 1.5%   | 1.4%   | 1.0%   | 1.7%   | 0.4%   | 1.6%   |  |
| Infrastructure/ construction goods | 12.3    | 18.4%                                            | 9.4%   | 4.8%   | 3.0%   | 8.2%   | 1.7%   | 14.3%  | 11.0%  | 11.3%  | 9.0%   | 7.0%   | 15.0%  | 14.0%  |  |
| Consumer Durables                  | 12.8    | 59.1%                                            | 25.2%  | 2.3%   | -4.4%  | -5.5%  | -18.1% | 5.0%   | -11.2% | -8.2%  | -4.1%  | -8.1%  | -2.5%  | 1.1%   |  |
| Consumer Non-Durables              | 15.3    | 1.4%                                             | 2.9%   | -2.9%  | -9.0%  | -5.7%  | -13.0% | 10.0%  | 7.9%   | 6.5%   | 12.5%  | -2.7%  | 10.8%  | 7.6%   |  |