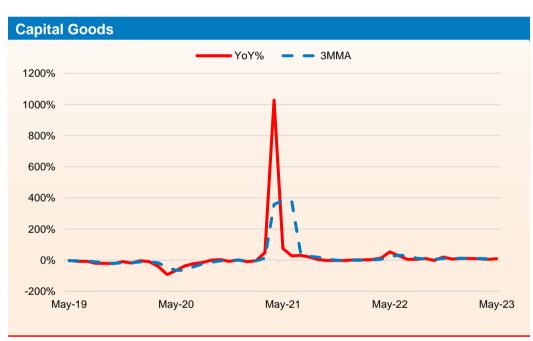

# **Trend in Industrial Production: - Sectoral**

## **Trend in IIP**

- The Index of Industrial Production (IIP) growth slowed to 5.2% YoY in May 2023 compared with rise of 19.7% in the same period of the previous year but better than 4.5% increase in the previous month.
- Slower increase in industrial output was led by all three sectors. Manufacturing, mining and electricity sectors rose 5.7%, 6.4% and 0.9%, during the reported period, slower than 20.7%, 11.2% and 23.5%, respectively, in the same period of the previous fiscal.
- As per the use-based sectoral classification, the output of all the sectors slowed considerably, barring consumer nondurables. Primary goods, Intermediate goods, Consumer durables and Capital goods gained 3.5%, 1.6%, 1.1% and 8.2%, much slower than 17.8%, 17.5%, 59.1% and 53.3%, respectively in the corresponding year ago period. However, consumer nondurables growth accelerated to 7.6% from 1.4% during the similar period.

| Index of Industrial Production     | Weight% | Trends in Industrial Production Y-O-Y Growth (%) |        |        |        |        |        |        |        |        |        |        |        |        |  |
|------------------------------------|---------|--------------------------------------------------|--------|--------|--------|--------|--------|--------|--------|--------|--------|--------|--------|--------|--|
|                                    |         | May-22                                           | Jun-22 | Jul-22 | Aug-22 | Sep-22 | Oct-22 | Nov-22 | Dec-22 | Jan-23 | Feb-23 | Mar-23 | Apr-23 | May-23 |  |
| General                            | 100.0   | 19.7%                                            | 12.6%  | 2.2%   | -0.7%  | 3.3%   | -4.1%  | 7.6%   | 5.1%   | 5.8%   | 6.0%   | 1.7%   | 4.5%   | 5.2%   |  |
|                                    |         |                                                  |        |        |        |        |        |        |        |        |        |        |        |        |  |
| Sectoral                           |         |                                                  |        |        |        |        |        |        |        |        |        |        |        |        |  |
| Mining                             | 14.4    | 11.2%                                            | 7.8%   | -3.3%  | -3.9%  | 5.2%   | 2.6%   | 9.7%   | 10.1%  | 9.0%   | 4.8%   | 6.8%   | 5.1%   | 6.4%   |  |
| Manufacturing                      | 77.6    | 20.7%                                            | 12.9%  | 3.1%   | -0.5%  | 2.0%   | -5.8%  | 6.7%   | 3.6%   | 4.5%   | 5.9%   | 1.2%   | 5.2%   | 5.7%   |  |
| Electricity                        | 8.0     | 23.5%                                            | 16.4%  | 2.3%   | 1.4%   | 11.6%  | 1.2%   | 12.7%  | 10.4%  | 12.7%  | 8.2%   | -1.6%  | -1.1%  | 0.9%   |  |
|                                    |         |                                                  |        |        |        |        |        |        |        |        |        |        |        |        |  |
| Use Based                          |         |                                                  |        |        |        |        |        |        |        |        |        |        |        |        |  |
| Primary goods                      | 34.0    | 17.8%                                            | 13.8%  | 2.5%   | 1.7%   | 9.5%   | 2.1%   | 4.8%   | 8.5%   | 9.8%   | 7.0%   | 3.3%   | 1.9%   | 3.5%   |  |
| Capital goods                      | 8.2     | 53.3%                                            | 28.6%  | 5.1%   | 4.3%   | 11.4%  | -2.9%  | 20.7%  | 7.8%   | 10.5%  | 11.0%  | 9.1%   | 4.6%   | 8.2%   |  |
| Intermediate goods                 | 17.2    | 17.5%                                            | 10.5%  | 3.7%   | 1.3%   | 1.7%   | -2.3%  | 3.5%   | 1.5%   | 1.4%   | 1.0%   | 1.7%   | 0.4%   | 1.6%   |  |
| Infrastructure/ construction goods | 12.3    | 18.4%                                            | 9.4%   | 4.8%   | 3.0%   | 8.2%   | 1.7%   | 14.3%  | 11.0%  | 11.3%  | 9.0%   | 7.0%   | 15.0%  | 14.0%  |  |
| Consumer Durables                  | 12.8    | 59.1%                                            | 25.2%  | 2.3%   | -4.4%  | -5.5%  | -18.1% | 5.0%   | -11.2% | -8.2%  | -4.1%  | -8.1%  | -2.5%  | 1.1%   |  |
| Consumer Non-Durables              | 15.3    | 1.4%                                             | 2.9%   | -2.9%  | -9.0%  | -5.7%  | -13.0% | 10.0%  | 7.9%   | 6.5%   | 12.5%  | -2.7%  | 10.8%  | 7.6%   |  |