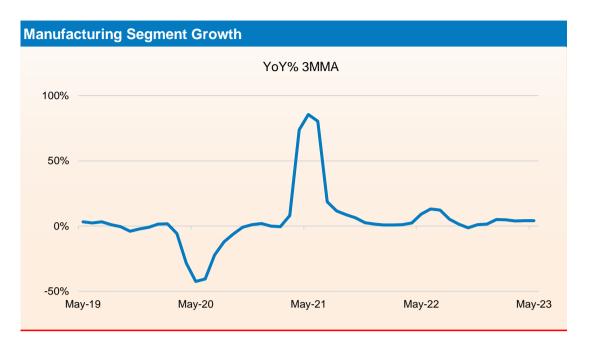

## **Trend in IIP**

- The Index of Industrial Production (IIP) growth slowed to 5.2% YoY in May 2023 compared with rise of 19.7% in the same period of the previous year but better than 4.5% increase in the previous month.
- Slower increase in industrial output was led by all three sectors. Manufacturing, mining and electricity sectors rose 5.7%, 6.4% and 0.9%, during the reported period, slower than 20.7%, 11.2% and 23.5%, respectively, in the same period of the previous fiscal.
- As per the use-based sectoral classification, the output of all the sectors slowed considerably, barring consumer nondurables. Primary goods, Intermediate goods, Consumer durables and Capital goods gained 3.5%, 1.6%, 1.1% and 8.2%, much slower than 17.8%, 17.5%, 59.1% and 53.3%, respectively in the corresponding year ago period. However, consumer nondurables growth accelerated to 7.6% from 1.4% during the similar period.

| Index of Industrial Production     | Weight% | Trends in Industrial Production Y-O-Y Growth (%) |        |        |        |        |        |        |        |        |        |        |        |        |  |
|------------------------------------|---------|--------------------------------------------------|--------|--------|--------|--------|--------|--------|--------|--------|--------|--------|--------|--------|--|
|                                    |         | May-22                                           | Jun-22 | Jul-22 | Aug-22 | Sep-22 | Oct-22 | Nov-22 | Dec-22 | Jan-23 | Feb-23 | Mar-23 | Apr-23 | May-23 |  |
| General                            | 100.0   | 19.7%                                            | 12.6%  | 2.2%   | -0.7%  | 3.3%   | -4.1%  | 7.6%   | 5.1%   | 5.8%   | 6.0%   | 1.7%   | 4.5%   | 5.2%   |  |
|                                    |         |                                                  |        |        |        |        |        |        |        |        |        |        |        |        |  |
| Sectoral                           |         |                                                  |        |        |        |        |        |        |        |        |        |        |        |        |  |
| Mining                             | 14.4    | 11.2%                                            | 7.8%   | -3.3%  | -3.9%  | 5.2%   | 2.6%   | 9.7%   | 10.1%  | 9.0%   | 4.8%   | 6.8%   | 5.1%   | 6.4%   |  |
| Manufacturing                      | 77.6    | 20.7%                                            | 12.9%  | 3.1%   | -0.5%  | 2.0%   | -5.8%  | 6.7%   | 3.6%   | 4.5%   | 5.9%   | 1.2%   | 5.2%   | 5.7%   |  |
| Electricity                        | 8.0     | 23.5%                                            | 16.4%  | 2.3%   | 1.4%   | 11.6%  | 1.2%   | 12.7%  | 10.4%  | 12.7%  | 8.2%   | -1.6%  | -1.1%  | 0.9%   |  |
|                                    |         |                                                  |        |        |        |        |        |        |        |        |        |        |        |        |  |
| Use Based                          |         |                                                  |        |        |        |        |        |        |        |        |        |        |        |        |  |
| Primary goods                      | 34.0    | 17.8%                                            | 13.8%  | 2.5%   | 1.7%   | 9.5%   | 2.1%   | 4.8%   | 8.5%   | 9.8%   | 7.0%   | 3.3%   | 1.9%   | 3.5%   |  |
| Capital goods                      | 8.2     | 53.3%                                            | 28.6%  | 5.1%   | 4.3%   | 11.4%  | -2.9%  | 20.7%  | 7.8%   | 10.5%  | 11.0%  | 9.1%   | 4.6%   | 8.2%   |  |
| Intermediate goods                 | 17.2    | 17.5%                                            | 10.5%  | 3.7%   | 1.3%   | 1.7%   | -2.3%  | 3.5%   | 1.5%   | 1.4%   | 1.0%   | 1.7%   | 0.4%   | 1.6%   |  |
| Infrastructure/ construction goods | 12.3    | 18.4%                                            | 9.4%   | 4.8%   | 3.0%   | 8.2%   | 1.7%   | 14.3%  | 11.0%  | 11.3%  | 9.0%   | 7.0%   | 15.0%  | 14.0%  |  |
| Consumer Durables                  | 12.8    | 59.1%                                            | 25.2%  | 2.3%   | -4.4%  | -5.5%  | -18.1% | 5.0%   | -11.2% | -8.2%  | -4.1%  | -8.1%  | -2.5%  | 1.1%   |  |
| Consumer Non-Durables              | 15.3    | 1.4%                                             | 2.9%   | -2.9%  | -9.0%  | -5.7%  | -13.0% | 10.0%  | 7.9%   | 6.5%   | 12.5%  | -2.7%  | 10.8%  | 7.6%   |  |

# **Trend in Industrial Production: - Sectoral**