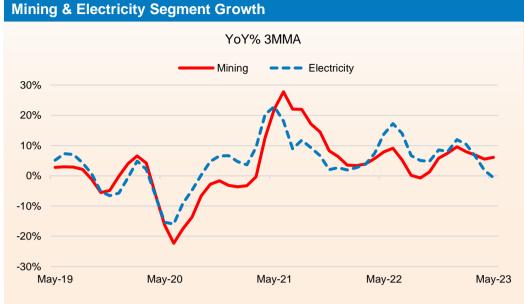

## **Trend in IIP**

- The Index of Industrial Production (IIP) growth slowed to 5.2% YoY in May 2023 compared with rise of 19.7% in the same period of the previous year but better than 4.5% increase in the previous month.
- Slower increase in industrial output was led by all three sectors. Manufacturing, mining and electricity sectors rose 5.7%, 6.4% and 0.9%, during the reported period, slower than 20.7%, 11.2% and 23.5%, respectively, in the same period of the previous fiscal.
- As per the use-based sectoral classification, the output of all the sectors slowed considerably, barring consumer nondurables. Primary goods, Intermediate goods, Consumer durables and Capital goods gained 3.5%, 1.6%, 1.1% and 8.2%, much slower than 17.8%, 17.5%, 59.1% and 53.3%, respectively in the corresponding year ago period. However, consumer nondurables growth accelerated to 7.6% from 1.4% during the similar period.

| Index of Industrial Production     | Weight% | Trends in Industrial Production Y-O-Y Growth (%) |        |        |        |        |        |        |        |        |        |        |        |        |  |
|------------------------------------|---------|--------------------------------------------------|--------|--------|--------|--------|--------|--------|--------|--------|--------|--------|--------|--------|--|
|                                    |         | May-22                                           | Jun-22 | Jul-22 | Aug-22 | Sep-22 | Oct-22 | Nov-22 | Dec-22 | Jan-23 | Feb-23 | Mar-23 | Apr-23 | May-23 |  |
| General                            | 100.0   | 19.7%                                            | 12.6%  | 2.2%   | -0.7%  | 3.3%   | -4.1%  | 7.6%   | 5.1%   | 5.8%   | 6.0%   | 1.7%   | 4.5%   | 5.2%   |  |
|                                    |         |                                                  |        |        |        |        |        |        |        |        |        |        |        |        |  |
| Sectoral                           |         |                                                  |        |        |        |        |        |        |        |        |        |        |        |        |  |
| Mining                             | 14.4    | 11.2%                                            | 7.8%   | -3.3%  | -3.9%  | 5.2%   | 2.6%   | 9.7%   | 10.1%  | 9.0%   | 4.8%   | 6.8%   | 5.1%   | 6.4%   |  |
| Manufacturing                      | 77.6    | 20.7%                                            | 12.9%  | 3.1%   | -0.5%  | 2.0%   | -5.8%  | 6.7%   | 3.6%   | 4.5%   | 5.9%   | 1.2%   | 5.2%   | 5.7%   |  |
| Electricity                        | 8.0     | 23.5%                                            | 16.4%  | 2.3%   | 1.4%   | 11.6%  | 1.2%   | 12.7%  | 10.4%  | 12.7%  | 8.2%   | -1.6%  | -1.1%  | 0.9%   |  |
|                                    |         |                                                  |        |        |        |        |        |        |        |        |        |        |        |        |  |
| Use Based                          |         |                                                  |        |        |        |        |        |        |        |        |        |        |        |        |  |
| Primary goods                      | 34.0    | 17.8%                                            | 13.8%  | 2.5%   | 1.7%   | 9.5%   | 2.1%   | 4.8%   | 8.5%   | 9.8%   | 7.0%   | 3.3%   | 1.9%   | 3.5%   |  |
| Capital goods                      | 8.2     | 53.3%                                            | 28.6%  | 5.1%   | 4.3%   | 11.4%  | -2.9%  | 20.7%  | 7.8%   | 10.5%  | 11.0%  | 9.1%   | 4.6%   | 8.2%   |  |
| Intermediate goods                 | 17.2    | 17.5%                                            | 10.5%  | 3.7%   | 1.3%   | 1.7%   | -2.3%  | 3.5%   | 1.5%   | 1.4%   | 1.0%   | 1.7%   | 0.4%   | 1.6%   |  |
| Infrastructure/ construction goods | 12.3    | 18.4%                                            | 9.4%   | 4.8%   | 3.0%   | 8.2%   | 1.7%   | 14.3%  | 11.0%  | 11.3%  | 9.0%   | 7.0%   | 15.0%  | 14.0%  |  |
| Consumer Durables                  | 12.8    | 59.1%                                            | 25.2%  | 2.3%   | -4.4%  | -5.5%  | -18.1% | 5.0%   | -11.2% | -8.2%  | -4.1%  | -8.1%  | -2.5%  | 1.1%   |  |
| Consumer Non-Durables              | 15.3    | 1.4%                                             | 2.9%   | -2.9%  | -9.0%  | -5.7%  | -13.0% | 10.0%  | 7.9%   | 6.5%   | 12.5%  | -2.7%  | 10.8%  | 7.6%   |  |

# **Trend in Industrial Production: - Sectoral**