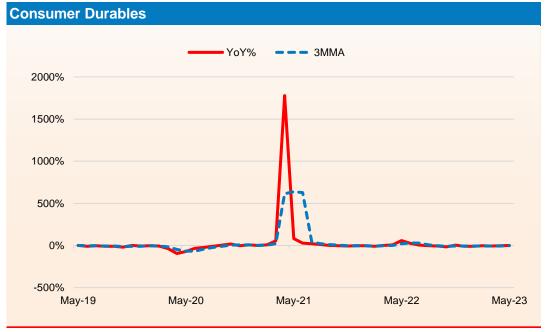

### **Trend in Industrial Production: - Use Based**

## **Trend in IIP**

- The Index of Industrial Production (IIP) growth slowed to 5.2% YoY in May 2023 compared with rise of 19.7% in the same period of the previous year but better than 4.5% increase in the previous month.
- Slower increase in industrial output was led by all three sectors. Manufacturing, mining and electricity sectors rose 5.7%, 6.4% and 0.9%, during the reported period, slower than 20.7%, 11.2% and 23.5%, respectively, in the same period of the previous fiscal.
- As per the use-based sectoral classification, the output of all the sectors slowed considerably, barring consumer nondurables. Primary goods, Intermediate goods, Consumer durables and Capital goods gained 3.5%, 1.6%, 1.1% and 8.2%, much slower than 17.8%, 17.5%, 59.1% and 53.3%, respectively in the corresponding year ago period. However, consumer nondurables growth accelerated to 7.6% from 1.4% during the similar period.

| Index of Industrial Production     | Weight% | Trends in Industrial Production Y-O-Y Growth (%) |        |        |        |        |        |        |        |        |        |        |        |        |  |
|------------------------------------|---------|--------------------------------------------------|--------|--------|--------|--------|--------|--------|--------|--------|--------|--------|--------|--------|--|
|                                    |         | May-22                                           | Jun-22 | Jul-22 | Aug-22 | Sep-22 | Oct-22 | Nov-22 | Dec-22 | Jan-23 | Feb-23 | Mar-23 | Apr-23 | May-23 |  |
| General                            | 100.0   | 19.7%                                            | 12.6%  | 2.2%   | -0.7%  | 3.3%   | -4.1%  | 7.6%   | 5.1%   | 5.8%   | 6.0%   | 1.7%   | 4.5%   | 5.2%   |  |
|                                    |         |                                                  |        |        |        |        |        |        |        |        |        |        |        |        |  |
| Sectoral                           |         |                                                  |        |        |        |        |        |        |        |        |        |        |        |        |  |
| Mining                             | 14.4    | 11.2%                                            | 7.8%   | -3.3%  | -3.9%  | 5.2%   | 2.6%   | 9.7%   | 10.1%  | 9.0%   | 4.8%   | 6.8%   | 5.1%   | 6.4%   |  |
| Manufacturing                      | 77.6    | 20.7%                                            | 12.9%  | 3.1%   | -0.5%  | 2.0%   | -5.8%  | 6.7%   | 3.6%   | 4.5%   | 5.9%   | 1.2%   | 5.2%   | 5.7%   |  |
| Electricity                        | 8.0     | 23.5%                                            | 16.4%  | 2.3%   | 1.4%   | 11.6%  | 1.2%   | 12.7%  | 10.4%  | 12.7%  | 8.2%   | -1.6%  | -1.1%  | 0.9%   |  |
|                                    |         |                                                  |        |        |        |        |        |        |        |        |        |        |        |        |  |
| Use Based                          |         |                                                  |        |        |        |        |        |        |        |        |        |        |        |        |  |
| Primary goods                      | 34.0    | 17.8%                                            | 13.8%  | 2.5%   | 1.7%   | 9.5%   | 2.1%   | 4.8%   | 8.5%   | 9.8%   | 7.0%   | 3.3%   | 1.9%   | 3.5%   |  |
| Capital goods                      | 8.2     | 53.3%                                            | 28.6%  | 5.1%   | 4.3%   | 11.4%  | -2.9%  | 20.7%  | 7.8%   | 10.5%  | 11.0%  | 9.1%   | 4.6%   | 8.2%   |  |
| Intermediate goods                 | 17.2    | 17.5%                                            | 10.5%  | 3.7%   | 1.3%   | 1.7%   | -2.3%  | 3.5%   | 1.5%   | 1.4%   | 1.0%   | 1.7%   | 0.4%   | 1.6%   |  |
| Infrastructure/ construction goods | 12.3    | 18.4%                                            | 9.4%   | 4.8%   | 3.0%   | 8.2%   | 1.7%   | 14.3%  | 11.0%  | 11.3%  | 9.0%   | 7.0%   | 15.0%  | 14.0%  |  |
| Consumer Durables                  | 12.8    | 59.1%                                            | 25.2%  | 2.3%   | -4.4%  | -5.5%  | -18.1% | 5.0%   | -11.2% | -8.2%  | -4.1%  | -8.1%  | -2.5%  | 1.1%   |  |
| Consumer Non-Durables              | 15.3    | 1.4%                                             | 2.9%   | -2.9%  | -9.0%  | -5.7%  | -13.0% | 10.0%  | 7.9%   | 6.5%   | 12.5%  | -2.7%  | 10.8%  | 7.6%   |  |