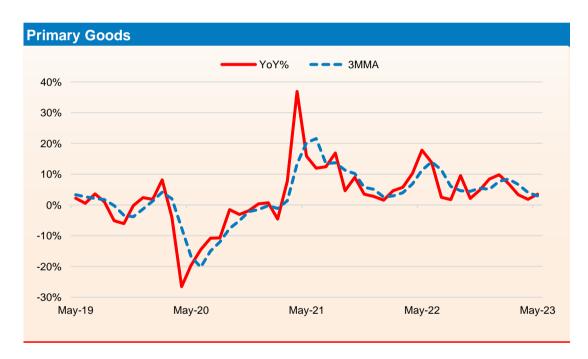

## **Trend in IIP**

- The Index of Industrial Production (IIP) growth slowed to 5.2% YoY in May 2023 compared with rise of 19.7% in the same period of the previous year but better than 4.5% increase in the previous month.
- Slower increase in industrial output was led by all three sectors. Manufacturing, mining and electricity sectors rose 5.7%, 6.4% and 0.9%, during the reported period, slower than 20.7%, 11.2% and 23.5%, respectively, in the same period of the previous fiscal.
- As per the use-based sectoral classification, the output of all the sectors slowed considerably, barring consumer nondurables. Primary goods, Intermediate goods, Consumer durables and Capital goods gained 3.5%, 1.6%, 1.1% and 8.2%, much slower than 17.8%, 17.5%, 59.1% and 53.3%, respectively in the corresponding year ago period. However, consumer nondurables growth accelerated to 7.6% from 1.4% during the similar period.

| Index of Industrial Production     | Weight% | Trends in Industrial Production Y-O-Y Growth (%) |        |        |        |        |        |        |        |        |        |        |        |        |  |
|------------------------------------|---------|--------------------------------------------------|--------|--------|--------|--------|--------|--------|--------|--------|--------|--------|--------|--------|--|
|                                    |         | May-22                                           | Jun-22 | Jul-22 | Aug-22 | Sep-22 | Oct-22 | Nov-22 | Dec-22 | Jan-23 | Feb-23 | Mar-23 | Apr-23 | May-23 |  |
| General                            | 100.0   | 19.7%                                            | 12.6%  | 2.2%   | -0.7%  | 3.3%   | -4.1%  | 7.6%   | 5.1%   | 5.8%   | 6.0%   | 1.7%   | 4.5%   | 5.2%   |  |
|                                    |         |                                                  |        |        |        |        |        |        |        |        |        |        |        |        |  |
| Sectoral                           |         |                                                  |        |        |        |        |        |        |        |        |        |        |        |        |  |
| Mining                             | 14.4    | 11.2%                                            | 7.8%   | -3.3%  | -3.9%  | 5.2%   | 2.6%   | 9.7%   | 10.1%  | 9.0%   | 4.8%   | 6.8%   | 5.1%   | 6.4%   |  |
| Manufacturing                      | 77.6    | 20.7%                                            | 12.9%  | 3.1%   | -0.5%  | 2.0%   | -5.8%  | 6.7%   | 3.6%   | 4.5%   | 5.9%   | 1.2%   | 5.2%   | 5.7%   |  |
| Electricity                        | 8.0     | 23.5%                                            | 16.4%  | 2.3%   | 1.4%   | 11.6%  | 1.2%   | 12.7%  | 10.4%  | 12.7%  | 8.2%   | -1.6%  | -1.1%  | 0.9%   |  |
|                                    |         |                                                  |        |        |        |        |        |        |        |        |        |        |        |        |  |
| Use Based                          |         |                                                  |        |        |        |        |        |        |        |        |        |        |        |        |  |
| Primary goods                      | 34.0    | 17.8%                                            | 13.8%  | 2.5%   | 1.7%   | 9.5%   | 2.1%   | 4.8%   | 8.5%   | 9.8%   | 7.0%   | 3.3%   | 1.9%   | 3.5%   |  |
| Capital goods                      | 8.2     | 53.3%                                            | 28.6%  | 5.1%   | 4.3%   | 11.4%  | -2.9%  | 20.7%  | 7.8%   | 10.5%  | 11.0%  | 9.1%   | 4.6%   | 8.2%   |  |
| Intermediate goods                 | 17.2    | 17.5%                                            | 10.5%  | 3.7%   | 1.3%   | 1.7%   | -2.3%  | 3.5%   | 1.5%   | 1.4%   | 1.0%   | 1.7%   | 0.4%   | 1.6%   |  |
| Infrastructure/ construction goods | 12.3    | 18.4%                                            | 9.4%   | 4.8%   | 3.0%   | 8.2%   | 1.7%   | 14.3%  | 11.0%  | 11.3%  | 9.0%   | 7.0%   | 15.0%  | 14.0%  |  |
| Consumer Durables                  | 12.8    | 59.1%                                            | 25.2%  | 2.3%   | -4.4%  | -5.5%  | -18.1% | 5.0%   | -11.2% | -8.2%  | -4.1%  | -8.1%  | -2.5%  | 1.1%   |  |
| Consumer Non-Durables              | 15.3    | 1.4%                                             | 2.9%   | -2.9%  | -9.0%  | -5.7%  | -13.0% | 10.0%  | 7.9%   | 6.5%   | 12.5%  | -2.7%  | 10.8%  | 7.6%   |  |

### **Trend in Industrial Production: - Use Based**