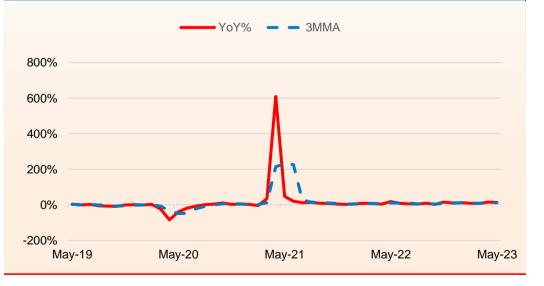

### **Trend in Industrial Production: - Use Based**

#### Infrastructure/Construction Goods

## **Trend in IIP**

- The Index of Industrial Production (IIP) growth slowed to 5.2% YoY in May 2023 compared with rise of 19.7% in the same period of the previous year but better than 4.5% increase in the previous month.
- Slower increase in industrial output was led by all three sectors. Manufacturing, mining and electricity sectors rose 5.7%, 6.4% and 0.9%, during the reported period, slower than 20.7%, 11.2% and 23.5%, respectively, in the same period of the previous fiscal.
- As per the use-based sectoral classification, the output of all the sectors slowed considerably, barring consumer nondurables. Primary goods, Intermediate goods, Consumer durables and Capital goods gained 3.5%, 1.6%, 1.1% and 8.2%, much slower than 17.8%, 17.5%, 59.1% and 53.3%, respectively in the corresponding year ago period. However, consumer nondurables growth accelerated to 7.6% from 1.4% during the similar period.

| Index of Industrial Production     | Weight% | Trends in Industrial Production Y-O-Y Growth (%) |        |        |        |        |        |        |        |        |        |        |        |        |  |
|------------------------------------|---------|--------------------------------------------------|--------|--------|--------|--------|--------|--------|--------|--------|--------|--------|--------|--------|--|
|                                    |         | May-22                                           | Jun-22 | Jul-22 | Aug-22 | Sep-22 | Oct-22 | Nov-22 | Dec-22 | Jan-23 | Feb-23 | Mar-23 | Apr-23 | May-23 |  |
| General                            | 100.0   | 19.7%                                            | 12.6%  | 2.2%   | -0.7%  | 3.3%   | -4.1%  | 7.6%   | 5.1%   | 5.8%   | 6.0%   | 1.7%   | 4.5%   | 5.2%   |  |
|                                    |         |                                                  |        |        |        |        |        |        |        |        |        |        |        |        |  |
| Sectoral                           |         |                                                  |        |        |        |        |        |        |        |        |        |        |        |        |  |
| Mining                             | 14.4    | 11.2%                                            | 7.8%   | -3.3%  | -3.9%  | 5.2%   | 2.6%   | 9.7%   | 10.1%  | 9.0%   | 4.8%   | 6.8%   | 5.1%   | 6.4%   |  |
| Manufacturing                      | 77.6    | 20.7%                                            | 12.9%  | 3.1%   | -0.5%  | 2.0%   | -5.8%  | 6.7%   | 3.6%   | 4.5%   | 5.9%   | 1.2%   | 5.2%   | 5.7%   |  |
| Electricity                        | 8.0     | 23.5%                                            | 16.4%  | 2.3%   | 1.4%   | 11.6%  | 1.2%   | 12.7%  | 10.4%  | 12.7%  | 8.2%   | -1.6%  | -1.1%  | 0.9%   |  |
|                                    |         |                                                  |        |        |        |        |        |        |        |        |        |        |        |        |  |
| Use Based                          |         |                                                  |        |        |        |        |        |        |        |        |        |        |        |        |  |
| Primary goods                      | 34.0    | 17.8%                                            | 13.8%  | 2.5%   | 1.7%   | 9.5%   | 2.1%   | 4.8%   | 8.5%   | 9.8%   | 7.0%   | 3.3%   | 1.9%   | 3.5%   |  |
| Capital goods                      | 8.2     | 53.3%                                            | 28.6%  | 5.1%   | 4.3%   | 11.4%  | -2.9%  | 20.7%  | 7.8%   | 10.5%  | 11.0%  | 9.1%   | 4.6%   | 8.2%   |  |
| Intermediate goods                 | 17.2    | 17.5%                                            | 10.5%  | 3.7%   | 1.3%   | 1.7%   | -2.3%  | 3.5%   | 1.5%   | 1.4%   | 1.0%   | 1.7%   | 0.4%   | 1.6%   |  |
| Infrastructure/ construction goods | 12.3    | 18.4%                                            | 9.4%   | 4.8%   | 3.0%   | 8.2%   | 1.7%   | 14.3%  | 11.0%  | 11.3%  | 9.0%   | 7.0%   | 15.0%  | 14.0%  |  |
| Consumer Durables                  | 12.8    | 59.1%                                            | 25.2%  | 2.3%   | -4.4%  | -5.5%  | -18.1% | 5.0%   | -11.2% | -8.2%  | -4.1%  | -8.1%  | -2.5%  | 1.1%   |  |
| Consumer Non-Durables              | 15.3    | 1.4%                                             | 2.9%   | -2.9%  | -9.0%  | -5.7%  | -13.0% | 10.0%  | 7.9%   | 6.5%   | 12.5%  | -2.7%  | 10.8%  | 7.6%   |  |