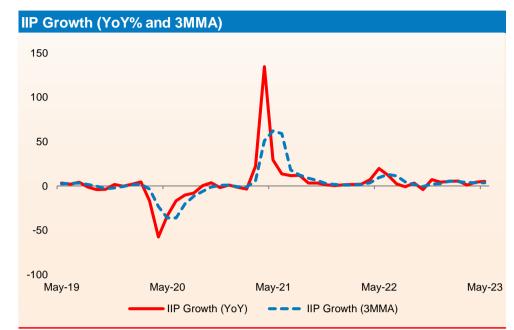

## **Trend in IIP**

- The Index of Industrial Production (IIP) growth slowed to 5.2% YoY in May 2023 compared with rise of 19.7% in the same period of the previous year but better than 4.5% increase in the previous month.
- Slower increase in industrial output was led by all three sectors. Manufacturing, mining and electricity sectors rose 5.7%, 6.4% and 0.9%, during the reported period, slower than 20.7%, 11.2% and 23.5%, respectively, in the same period of the previous fiscal.
- As per the use-based sectoral classification, the output of all the sectors slowed considerably, barring consumer nondurables. Primary goods, Intermediate goods, Consumer durables and Capital goods gained 3.5%, 1.6%, 1.1% and 8.2%, much slower than 17.8%, 17.5%, 59.1% and 53.3%, respectively in the corresponding year ago period. However, consumer nondurables growth accelerated to 7.6% from 1.4% during the similar period.

| Index of Industrial Production     | Weight% | Trends in Industrial Production Y-O-Y Growth (%) |        |        |        |        |        |        |        |        |        |        |        |        |  |
|------------------------------------|---------|--------------------------------------------------|--------|--------|--------|--------|--------|--------|--------|--------|--------|--------|--------|--------|--|
|                                    |         | May-22                                           | Jun-22 | Jul-22 | Aug-22 | Sep-22 | Oct-22 | Nov-22 | Dec-22 | Jan-23 | Feb-23 | Mar-23 | Apr-23 | May-23 |  |
| General                            | 100.0   | 19.7%                                            | 12.6%  | 2.2%   | -0.7%  | 3.3%   | -4.1%  | 7.6%   | 5.1%   | 5.8%   | 6.0%   | 1.7%   | 4.5%   | 5.2%   |  |
|                                    |         |                                                  |        |        |        |        |        |        |        |        |        |        |        |        |  |
| Sectoral                           |         |                                                  |        |        |        |        |        |        |        |        |        |        |        |        |  |
| Mining                             | 14.4    | 11.2%                                            | 7.8%   | -3.3%  | -3.9%  | 5.2%   | 2.6%   | 9.7%   | 10.1%  | 9.0%   | 4.8%   | 6.8%   | 5.1%   | 6.4%   |  |
| Manufacturing                      | 77.6    | 20.7%                                            | 12.9%  | 3.1%   | -0.5%  | 2.0%   | -5.8%  | 6.7%   | 3.6%   | 4.5%   | 5.9%   | 1.2%   | 5.2%   | 5.7%   |  |
| Electricity                        | 8.0     | 23.5%                                            | 16.4%  | 2.3%   | 1.4%   | 11.6%  | 1.2%   | 12.7%  | 10.4%  | 12.7%  | 8.2%   | -1.6%  | -1.1%  | 0.9%   |  |
|                                    |         |                                                  |        |        |        |        |        |        |        |        |        |        |        |        |  |
| Use Based                          |         |                                                  |        |        |        |        |        |        |        |        |        |        |        |        |  |
| Primary goods                      | 34.0    | 17.8%                                            | 13.8%  | 2.5%   | 1.7%   | 9.5%   | 2.1%   | 4.8%   | 8.5%   | 9.8%   | 7.0%   | 3.3%   | 1.9%   | 3.5%   |  |
| Capital goods                      | 8.2     | 53.3%                                            | 28.6%  | 5.1%   | 4.3%   | 11.4%  | -2.9%  | 20.7%  | 7.8%   | 10.5%  | 11.0%  | 9.1%   | 4.6%   | 8.2%   |  |
| Intermediate goods                 | 17.2    | 17.5%                                            | 10.5%  | 3.7%   | 1.3%   | 1.7%   | -2.3%  | 3.5%   | 1.5%   | 1.4%   | 1.0%   | 1.7%   | 0.4%   | 1.6%   |  |
| Infrastructure/ construction goods | 12.3    | 18.4%                                            | 9.4%   | 4.8%   | 3.0%   | 8.2%   | 1.7%   | 14.3%  | 11.0%  | 11.3%  | 9.0%   | 7.0%   | 15.0%  | 14.0%  |  |
| Consumer Durables                  | 12.8    | 59.1%                                            | 25.2%  | 2.3%   | -4.4%  | -5.5%  | -18.1% | 5.0%   | -11.2% | -8.2%  | -4.1%  | -8.1%  | -2.5%  | 1.1%   |  |
| Consumer Non-Durables              | 15.3    | 1.4%                                             | 2.9%   | -2.9%  | -9.0%  | -5.7%  | -13.0% | 10.0%  | 7.9%   | 6.5%   | 12.5%  | -2.7%  | 10.8%  | 7.6%   |  |