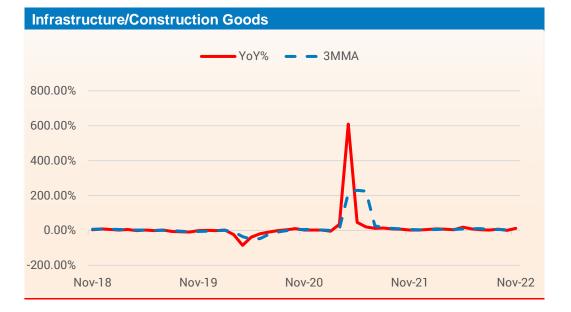

#### **Trend in Industrial Production: - Use Based**

Source : Refinitiv

#### **Trend in IIP**

- Government data showed that the growth of Index of Industrial Production (IIP) growth surged to 7.1% YoY in Nov 2022 compared with a contraction of 4.2% in the previous month and 1.0% rise in the same period of the previous year. IIP jumped at the steepest pace since Jun 2022. For the period from Apr to Nov of FY23, IIP growth slowed considerably to 5.5% from a rise of 17.6% in the same period of the previous fiscal.
- The manufacturing sector output also grew strongly by 6.1% in Nov 2022 from a growth of 0.3% in the same period of the previous year. Electricity and mining sector also witnessed accelerated growth of 12.7% and 9.7%, respectively during the reported period from 2.1% and 4.9%, respectively in the same period of the previous fiscal. In Apr to Nov of FY23, the growth in manufacturing sector output slowed considerably to 5.0% as compared to a growth of 18.7% in the same period of the previous fiscal.
- As per the use-based sectoral classification, the output of the capital goods showed highest expansion of 20.7%, followed by infrastructure/construction goods and consumer nondurables that rose 12.8% and 8.9%, respectively. Consumer durables, primary goods and intermediate goods sector also witnessed a positive growth of 5.1%, 4.7% and 3.0%, respectively during the reported period.