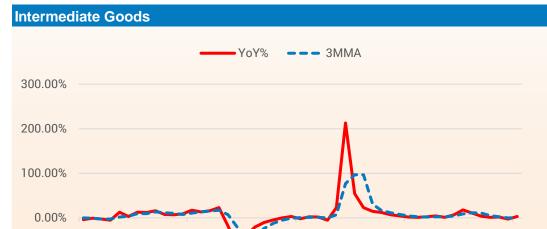

#### **Trend in Industrial Production: - Use Based**

Source : Refinitiv

#### **Trend in IIP**

- Government data showed that the growth of Index of Industrial Production (IIP) growth surged to 7.1% YoY in Nov 2022 compared with a contraction of 4.2% in the previous month and 1.0% rise in the same period of the previous year. IIP jumped at the steepest pace since Jun 2022. For the period from Apr to Nov of FY23, IIP growth slowed considerably to 5.5% from a rise of 17.6% in the same period of the previous fiscal.
- The manufacturing sector output also grew strongly by 6.1% in Nov 2022 from a growth of 0.3% in the same period of the previous year. Electricity and mining sector also witnessed accelerated growth of 12.7% and 9.7%, respectively during the reported period from 2.1% and 4.9%, respectively in the same period of the previous fiscal. In Apr to Nov of FY23, the growth in manufacturing sector output slowed considerably to 5.0% as compared to a growth of 18.7% in the same period of the previous fiscal.
- As per the use-based sectoral classification, the output of the capital goods showed highest expansion of 20.7%, followed by infrastructure/construction goods and consumer nondurables that rose 12.8% and 8.9%, respectively. Consumer durables, primary goods and intermediate goods sector also witnessed a positive growth of 5.1%, 4.7% and 3.0%, respectively during the reported period.