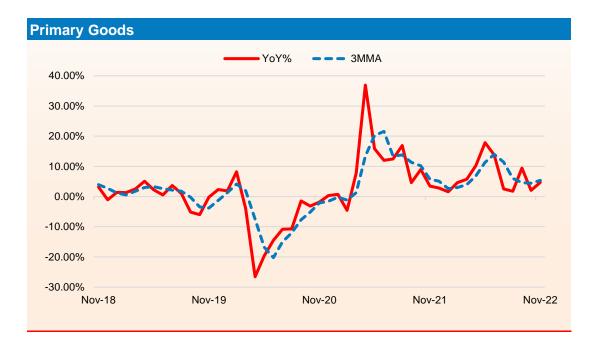

#### **Trend in IIP**

- Government data showed that the growth of Index of Industrial Production (IIP) growth surged to 7.1% YoY in Nov 2022 compared with a contraction of 4.2% in the previous month and 1.0% rise in the same period of the previous year. IIP jumped at the steepest pace since Jun 2022. For the period from Apr to Nov of FY23, IIP growth slowed considerably to 5.5% from a rise of 17.6% in the same period of the previous fiscal.
- The manufacturing sector output also grew strongly by 6.1% in Nov 2022 from a growth of 0.3% in the same period of the previous year. Electricity and mining sector also witnessed accelerated growth of 12.7% and 9.7%, respectively during the reported period from 2.1% and 4.9%, respectively in the same period of the previous fiscal. In Apr to Nov of FY23, the growth in manufacturing sector output slowed considerably to 5.0% as compared to a growth of 18.7% in the same period of the previous fiscal.
- As per the use-based sectoral classification, the output of the capital goods showed highest expansion of 20.7%, followed by infrastructure/construction goods and consumer nondurables that rose 12.8% and 8.9%, respectively. Consumer durables, primary goods and intermediate goods sector also witnessed a positive growth of 5.1%, 4.7% and 3.0%, respectively during the reported period.