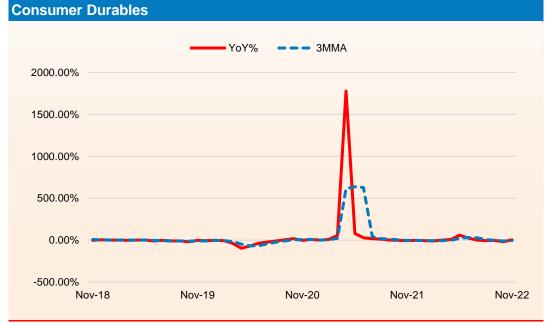

#### **Trend in Industrial Production: - Use Based**

Source : Refinitiv

#### **Trend in IIP**

- Government data showed that the growth of Index of Industrial Production (IIP) growth surged to 7.1% YoY in Nov 2022 compared with a contraction of 4.2% in the previous month and 1.0% rise in the same period of the previous year. IIP jumped at the steepest pace since Jun 2022. For the period from Apr to Nov of FY23, IIP growth slowed considerably to 5.5% from a rise of 17.6% in the same period of the previous fiscal.
- The manufacturing sector output also grew strongly by 6.1% in Nov 2022 from a growth of 0.3% in the same period of the previous year. Electricity and mining sector also witnessed accelerated growth of 12.7% and 9.7%, respectively during the reported period from 2.1% and 4.9%, respectively in the same period of the previous fiscal. In Apr to Nov of FY23, the growth in manufacturing sector output slowed considerably to 5.0% as compared to a growth of 18.7% in the same period of the previous fiscal.
- As per the use-based sectoral classification, the output of the capital goods showed highest expansion of 20.7%, followed by infrastructure/construction goods and consumer nondurables that rose 12.8% and 8.9%, respectively. Consumer durables, primary goods and intermediate goods sector also witnessed a positive growth of 5.1%, 4.7% and 3.0%, respectively during the reported period.