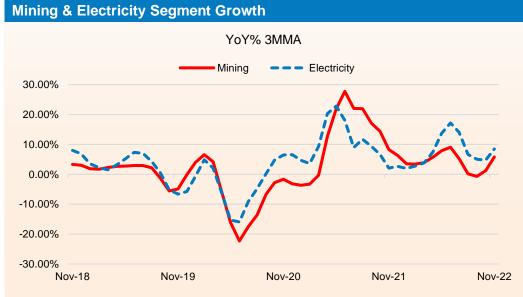

#### **Trend in IIP**

- Government data showed that the growth of Index of Industrial Production (IIP) growth surged to 7.1% YoY in Nov 2022 compared with a contraction of 4.2% in the previous month and 1.0% rise in the same period of the previous year. IIP jumped at the steepest pace since Jun 2022. For the period from Apr to Nov of FY23, IIP growth slowed considerably to 5.5% from a rise of 17.6% in the same period of the previous fiscal.
- The manufacturing sector output also grew strongly by 6.1% in Nov 2022 from a growth of 0.3% in the same period of the previous year. Electricity and mining sector also witnessed accelerated growth of 12.7% and 9.7%, respectively during the reported period from 2.1% and 4.9%, respectively in the same period of the previous fiscal. In Apr to Nov of FY23, the growth in manufacturing sector output slowed considerably to 5.0% as compared to a growth of 18.7% in the same period of the previous fiscal.
- As per the use-based sectoral classification, the output of the capital goods showed highest expansion of 20.7%, followed by infrastructure/construction goods and consumer nondurables that rose 12.8% and 8.9%, respectively. Consumer durables, primary goods and intermediate goods sector also witnessed a positive growth of 5.1%, 4.7% and 3.0%, respectively during the reported period.