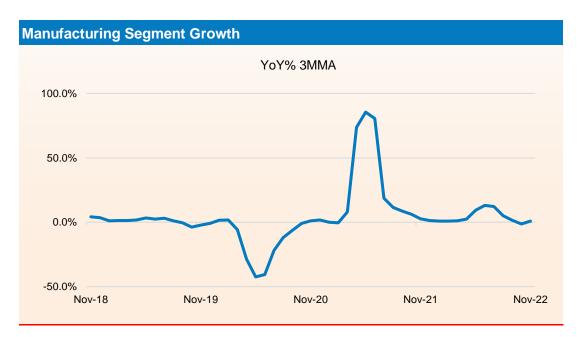

#### **Trend in IIP**

- Government data showed that the growth of Index of Industrial Production (IIP) growth surged to 7.1% YoY in Nov 2022 compared with a contraction of 4.2% in the previous month and 1.0% rise in the same period of the previous year. IIP jumped at the steepest pace since Jun 2022. For the period from Apr to Nov of FY23, IIP growth slowed considerably to 5.5% from a rise of 17.6% in the same period of the previous fiscal.
- The manufacturing sector output also grew strongly by 6.1% in Nov 2022 from a growth of 0.3% in the same period of the previous year. Electricity and mining sector also witnessed accelerated growth of 12.7% and 9.7%, respectively during the reported period from 2.1% and 4.9%, respectively in the same period of the previous fiscal. In Apr to Nov of FY23, the growth in manufacturing sector output slowed considerably to 5.0% as compared to a growth of 18.7% in the same period of the previous fiscal.
- As per the use-based sectoral classification, the output of the capital goods showed highest expansion of 20.7%, followed by infrastructure/construction goods and consumer nondurables that rose 12.8% and 8.9%, respectively. Consumer durables, primary goods and intermediate goods sector also witnessed a positive growth of 5.1%, 4.7% and 3.0%, respectively during the reported period.