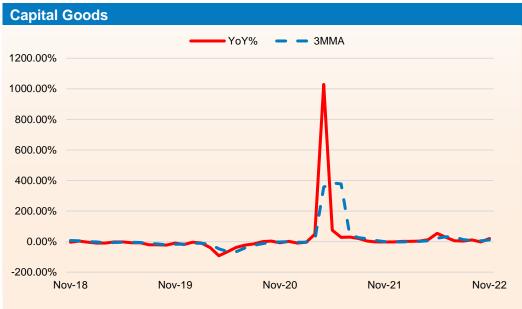

#### **Trend in Industrial Production: - Use Based**

Source : Refinitiv

#### **Trend in IIP**

- Government data showed that the growth of Index of Industrial Production (IIP) growth surged to 7.1% YoY in Nov 2022 compared with a contraction of 4.2% in the previous month and 1.0% rise in the same period of the previous year. IIP jumped at the steepest pace since Jun 2022. For the period from Apr to Nov of FY23, IIP growth slowed considerably to 5.5% from a rise of 17.6% in the same period of the previous fiscal.
- The manufacturing sector output also grew strongly by 6.1% in Nov 2022 from a growth of 0.3% in the same period of the previous year. Electricity and mining sector also witnessed accelerated growth of 12.7% and 9.7%, respectively during the reported period from 2.1% and 4.9%, respectively in the same period of the previous fiscal. In Apr to Nov of FY23, the growth in manufacturing sector output slowed considerably to 5.0% as compared to a growth of 18.7% in the same period of the previous fiscal.
- As per the use-based sectoral classification, the output of the capital goods showed highest expansion of 20.7%, followed by infrastructure/construction goods and consumer nondurables that rose 12.8% and 8.9%, respectively. Consumer durables, primary goods and intermediate goods sector also witnessed a positive growth of 5.1%, 4.7% and 3.0%, respectively during the reported period.