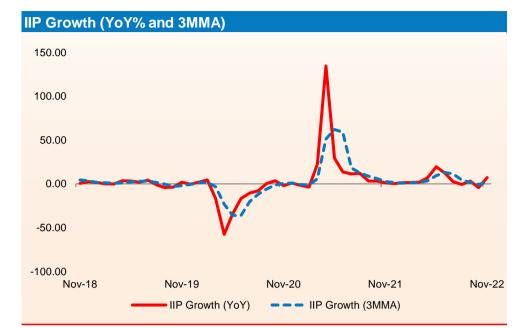

#### **Trend in IIP**

- Government data showed that the growth of Index of Industrial Production (IIP) growth surged to 7.1% YoY in Nov 2022 compared with a contraction of 4.2% in the previous month and 1.0% rise in the same period of the previous year. IIP jumped at the steepest pace since Jun 2022. For the period from Apr to Nov of FY23, IIP growth slowed considerably to 5.5% from a rise of 17.6% in the same period of the previous fiscal.
- The manufacturing sector output also grew strongly by 6.1% in Nov 2022 from a growth of 0.3% in the same period of the previous year. Electricity and mining sector also witnessed accelerated growth of 12.7% and 9.7%, respectively during the reported period from 2.1% and 4.9%, respectively in the same period of the previous fiscal. In Apr to Nov of FY23, the growth in manufacturing sector output slowed considerably to 5.0% as compared to a growth of 18.7% in the same period of the previous fiscal.
- As per the use-based sectoral classification, the output of the capital goods showed highest expansion of 20.7%, followed by infrastructure/construction goods and consumer nondurables that rose 12.8% and 8.9%, respectively. Consumer durables, primary goods and intermediate goods sector also witnessed a positive growth of 5.1%, 4.7% and 3.0%, respectively during the reported period.