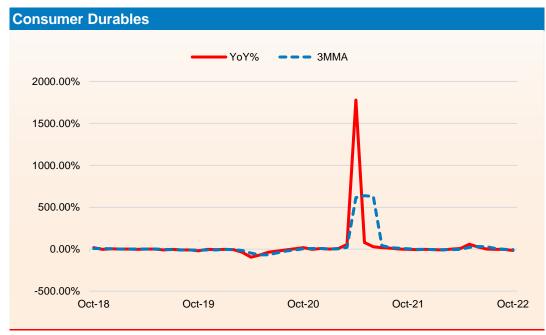

re/ construction goods | 12.3    | 6.6%                                             | 3.1%   | 2.0%   | 5.9%   | 8.6%   | 6.8%   | 4.0%   | 18.4%  | 9.4%   | 4.8%   | 2.1%   | 7.7%   | 1.0%   |  |
| Consumer Durables                  | 12.8    | -3.2%                                            | -5.7%  | -1.9%  | -4.4%  | -9.7%  | -0.1%  | 7.2%   | 59.1%  | 25.2%  | 2.3%   | -2.5%  | -3.2%  | -15.3% |  |
| Consumer Non-Durables              | 15.3    | 0.7%                                             | -0.8%  | 0.3%   | 3.1%   | -6.8%  | -5.9%  | -0.8%  | 1.4%   | 2.9%   | -2.9%  | -9.5%  | -6.3%  | -13.4% |  |

Source : Refinitiv



#### **Trend in Industrial Production: - Sectoral**





#### **Trend in Industrial Production: - Use Based**









## **Industrial Production Update**







Source : Refinitiv

### **Trend in Industrial Production: - Two-digit Classification**

| Description                                                                                    | W . I . | Trends in Industrial Production –Two-digit Classification (Base Year – 2011-12) |        |        |        |        |        |        |        |        |        |        |        |        |
|------------------------------------------------------------------------------------------------|---------|---------------------------------------------------------------------------------|--------|--------|--------|--------|--------|--------|--------|--------|--------|--------|--------|--------|
|                                                                                                | Weights | O