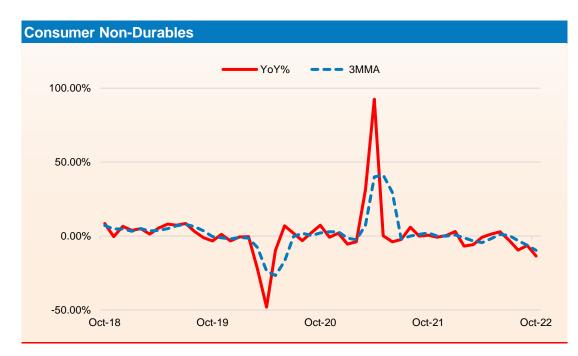

#### **Trend in IIP**

- Government data showed that the growth of Index of Industrial Production (IIP) contracted 4.0% YoY in Oct 2022 compared with a growth of 3.47% in the previous month and 4.2% rise in the same period of the previous year. IIP contracted at the steepest pace since Aug 2020. For the period from Apr to Oct of FY23, IIP growth slowed considerably to 5.3% from a rise of 20.5% in the same period of the previous fiscal.
- The manufacturing sector output also declined 5.6% in Oct 2022 from a growth of 3.3% in the same period of the previous year. However, mining and electricity sector showed a positive growth of 2.5% and 1.2%, respectively during the reported period but slowed against the year ago period. In Apr to Oct of FY23, the growth in manufacturing sector output slowed considerably to 5.0% as compared to a growth of 21.8% in the same period of the previous fiscal. Mining sector
- As per the use-based sectoral classification, the output of the consumer durables sector witnessed the maximum contraction of 15.3% in Oct 2022 followed by consumer non-durables and intermediate goods that fell 13.4% and 2.8%, respectively. However, only primary goods and infrastructure/construction goods sector witnessed a positive growth of 2.0% and 1.0%, respectively during the reported period.

| Index of Industrial Production     | Weight% | Trends in Industrial Production Y-O-Y Growth (%) |        |        |        |        |        |        |        |        |        |        |        |        |  |
|------------------------------------|---------|--------------------------------------------------|--------|--------|--------|--------|--------|--------|--------|--------|--------|--------|--------|--------|--|
|                                    |         | Oct-21                                           | Nov-21 | Dec-21 | Jan-22 | Feb-22 | Mar-22 | Apr-22 | May-22 | Jun-22 | Jul-22 | Aug-22 | Sep-22 | Oct-22 |  |
| General                            | 100.0   | 4.2%                                             | 1.0%   | 1.0%   | 2.0%   | 1.2%   | 2.2%   | 6.7%   | 19.7%  | 12.6%  | 2.2%   | -0.7%  | 3.5%   | -4.0%  |  |
|                                    |         |                                                  |        |        |        |        |        |        |        |        |        |        |        |        |  |
| Sectoral                           |         |                                                  |        |        |        |        |        |        |        |        |        |        |        |        |  |
| Mining                             | 14.4    | 11.5%                                            | 4.9%   | 2.6%   | 3.0%   | 4.6%   | 4.1%   | 8.4%   | 11.2%  | 7.8%   | -3.3%  | -3.9%  | 5.2%   | 2.5%   |  |
| Manufacturing                      | 77.6    | 3.3%                                             | 0.3%   | 0.6%   | 1.9%   | 0.2%   | 1.4%   | 5.6%   | 20.7%  | 12.9%  | 3.1%   | -0.5%  | 2.2%   | -5.6%  |  |
| Electricity                        | 8.0     | 3.1%                                             | 2.1%   | 2.8%   | 0.9%   | 4.5%   | 6.1%   | 11.8%  | 23.5%  | 16.4%  | 2.3%   | 1.4%   | 11.6%  | 1.2%   |  |
| Use Based                          |         |                                                  |        |        |        |        |        |        |        |        |        |        |        |        |  |
| Primary goods                      | 34.0    | 9.0%                                             | 3.5%   | 2.8%   | 1.6%   | 4.6%   | 5.7%   | 10.3%  | 17.8%  | 13.8%  | 2.5%   | 1.7%   | 9.5%   | 2.0%   |  |
| Capital goods                      | 8.2     | -1.6%                                            | -2.6%  | -3.0%  | 1.8%   | 1.3%   | 3.8%   | 12.0%  | 53.3%  | 28.6%  | 5.1%   | 4.3%   | 11.4%  | -2.3%  |  |
| Intermediate goods                 | 17.2    | 4.6%                                             | 2.1%   | 1.0%   | 2.5%   | 4.1%   | 1.1%   | 7.1%   | 17.5%  | 10.5%  | 3.7%   | 1.2%   | 1.7%   | -2.8%  |  |
| Infrastructure/ construction goods | 12.3    | 6.6%                                             | 3.1%   | 2.0%   | 5.9%   | 8.6%   | 6.8%   | 4.0%   | 18.4%  | 9.4%   | 4.8%   | 2.1%   | 7.7%   | 1.0%   |  |
| Consumer Durables                  | 12.8    | -3.2%                                            | -5.7%  | -1.9%  | -4.4%  | -9.7%  | -0.1%  | 7.2%   | 59.1%  | 25.2%  | 2.3%   | -2.5%  | -3.2%  | -15.3% |  |
| Consumer Non-Durables              | 15.3    | 0.7%                                             | -0.8%  | 0.3%   | 3.1%   | -6.8%  | -5.9%  | -0.8%  | 1.4%   | 2.9%   | -2.9%  | -9.5%  | -6.3%  | -13.4% |  |

#### **Trend in Industrial Production: - Use Based**