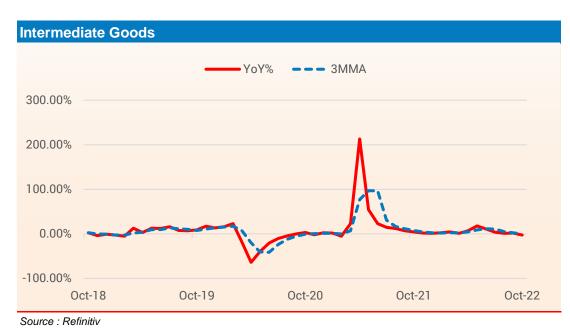

.2%   | 1.7%   | -2.8%  |  |
| Infrastructure/ construction goods | 12.3    | 6.6%                                             | 3.1%   | 2.0%   | 5.9%   | 8.6%   | 6.8%   | 4.0%   | 18.4%  | 9.4%   | 4.8%   | 2.1%   | 7.7%   | 1.0%   |  |
| Consumer Durables                  | 12.8    | -3.2%                                            | -5.7%  | -1.9%  | -4.4%  | -9.7%  | -0.1%  | 7.2%   | 59.1%  | 25.2%  | 2.3%   | -2.5%  | -3.2%  | -15.3% |  |
| Consumer Non-Durables              | 15.3    | 0.7%                                             | -0.8%  | 0.3%   | 3.1%   | -6.8%  | -5.9%  | -0.8%  | 1.4%   | 2.9%   | -2.9%  | -9.5%  | -6.3%  | -13.4% |  |

Source : Refinitiv



#### **Trend in Industrial Production: - Sectoral**





#### **Trend in Industrial Production: - Use Based**









## **Industrial Production Update**







Source : Refinitiv

### **Trend in Industrial Production: - Two-digit Classification**

| Description                                                                                    | W . I . | Trends in Industrial Production –Two-digit Classification (Base Year – 2011-12) |        |        |        |        |        |        |        |        |        |        |        |        |
|------------------------------------------------------------------------------------------------|---------|---------------------------------------------------------------------------------|--------|--------|--------|--------|--------|--------|--------|--------|--------|--------|--------|--------|
|