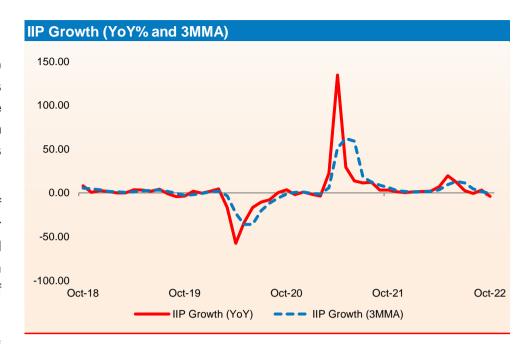

#### **Trend in IIP**

- Government data showed that the growth of Index of Industrial Production (IIP) contracted 4.0% YoY in Oct 2022 compared with a growth of 3.47% in the previous month and 4.2% rise in the same period of the previous year. IIP contracted at the steepest pace since Aug 2020. For the period from Apr to Oct of FY23, IIP growth slowed considerably to 5.3% from a rise of 20.5% in the same period of the previous fiscal.
- The manufacturing sector output also declined 5.6% in Oct 2022 from a growth of 3.3% in the same period of the previous year. However, mining and electricity sector showed a positive growth of 2.5% and 1.2%, respectively during the reported period but slowed against the year ago period. In Apr to Oct of FY23, the growth in manufacturing sector output slowed considerably to 5.0% as compared to a growth of 21.8% in the same period of the previous fiscal. Mining sector
- As per the use-based sectoral classification, the output of the consumer durables sector witnessed the maximum contraction of 15.3% in Oct 2022 followed by consumer non-durables and intermediate goods that fell 13.4% and 2.8%, respectively. However, only primary goods and infrastructure/construction goods sector witnessed a positive growth of 2.0% and 1.0%, respectively during the reported period.

| Index of Industrial Production     | Weight% | Trends in Industrial Production Y-O-Y Growth (%) |        |        |        |        |        |        |        |        |        |        |        |        |  |
|------------------------------------|---------|--------------------------------------------------|--------|--------|--------|--------|--------|--------|--------|--------|--------|--------|--------|--------|--|
|                                    |         | Oct-21                                           | Nov-21 | Dec-21 | Jan-22 | Feb-22 | Mar-22 | Apr-22 | May-22 | Jun-22 | Jul-22 | Aug-22 | Sep-22 | Oct-22 |  |
| General                            | 100.0   | 4.2%                                             | 1.0%   | 1.0%   | 2.0%   | 1.2%   | 2.2%   | 6.7%   | 19.7%  | 12.6%  | 2.2%   | -0.7%  | 3.5%   | -4.0%  |  |
|                                    |         |                                                  |        |        |        |        |        |        |        |        |        |        |        |        |  |
| Sectoral                           |         |                                                  |        |        |        |        |        |        |        |        |        |        |        |        |  |
| Mining                             | 14.4    | 11.5%                                            | 4.9%   | 2.6%   | 3.0%   | 4.6%   | 4.1%   | 8.4%   | 11.2%  | 7.8%   | -3.3%  | -3.9%  | 5.2%   | 2.5%   |  |
| Manufacturing                      | 77.6    | 3.3%                                             | 0.3%   | 0.6%   | 1.9%   | 0.2%   | 1.4%   | 5.6%   | 20.7%  | 12.9%  | 3.1%   | -0.5%  | 2.2%   | -5.6%  |  |
| Electricity                        | 8.0     | 3.1%                                             | 2.1%   | 2.8%   | 0.9%   | 4.5%   | 6.1%   | 11.8%  | 23.5%  | 16.4%  | 2.3%   | 1.4%   | 11.6%  | 1.2%   |  |
| Use Based                          |         |                                                  |        |        |        |        |        |        |        |        |        |        |        |        |  |
| Primary goods                      | 34.0    | 9.0%                                             | 3.5%   | 2.8%   | 1.6%   | 4.6%   | 5.7%   | 10.3%  | 17.8%  | 13.8%  | 2.5%   | 1.7%   | 9.5%   | 2.0%   |  |
| Capital goods                      | 8.2     | -1.6%                                            | -2.6%  | -3.0%  | 1.8%   | 1.3%   | 3.8%   | 12.0%  | 53.3%  | 28.6%  | 5.1%   | 4.3%   | 11.4%  | -2.3%  |  |
| Intermediate goods                 | 17.2    | 4.6%                                             | 2.1%   | 1.0%   | 2.5%   | 4.1%   | 1.1%   | 7.1%   | 17.5%  | 10.5%  | 3.7%   | 1.2%   | 1.7%   | -2.8%  |  |
| Infrastructure/ construction goods | 12.3    | 6.6%                                             | 3.1%   | 2.0%   | 5.9%   | 8.6%   | 6.8%   | 4.0%   | 18.4%  | 9.4%   | 4.8%   | 2.1%   | 7.7%   | 1.0%   |  |
| Consumer Durables                  | 12.8    | -3.2%                                            | -5.7%  | -1.9%  | -4.4%  | -9.7%  | -0.1%  | 7.2%   | 59.1%  | 25.2%  | 2.3%   | -2.5%  | -3.2%  | -15.3% |  |
| Consumer Non-Durables              | 15.3    | 0.7%                                             | -0.8%  | 0.3%   | 3.1%   | -6.8%  | -5.9%  | -0.8%  | 1.4%   | 2.9%   | -2.9%  | -9.5%  | -6.3%  | -13.4% |  |