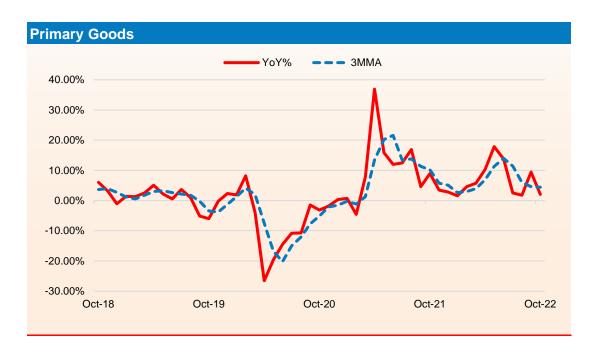

#### **Trend in IIP**

- Government data showed that the growth of Index of Industrial Production (IIP) contracted 4.0% YoY in Oct 2022 compared with a growth of 3.47% in the previous month and 4.2% rise in the same period of the previous year. IIP contracted at the steepest pace since Aug 2020. For the period from Apr to Oct of FY23, IIP growth slowed considerably to 5.3% from a rise of 20.5% in the same period of the previous fiscal.
- The manufacturing sector output also declined 5.6% in Oct 2022 from a growth of 3.3% in the same period of the previous year. However, mining and electricity sector showed a positive growth of 2.5% and 1.2%, respectively during the reported period but slowed against the year ago period. In Apr to Oct of FY23, the growth in manufacturing sector output slowed considerably to 5.0% as compared to a growth of 21.8% in the same period of the previous fiscal. Mining sector
- As per the use-based sectoral classification, the output of the consumer durables sector witnessed the maximum contraction of 15.3% in Oct 2022 followed by consumer non-durables and intermediate goods that fell 13.4% and 2.8%, respectively. However, only primary goods and infrastructure/construction goods sector witnessed a positive growth of 2.0% and 1.0%, respectively during the reported period.

| Index of Industrial Production     | Weight% | Trends in Industrial Production Y-O-Y Growth (%) |        |        |        |        |        |        |        |        |        |        |        |        |  |
|------------------------------------|---------|--------------------------------------------------|--------|--------|--------|--------|--------|--------|--------|--------|--------|--------|--------|--------|--|
|                                    |         | Oct-21                                           | Nov-21 | Dec-21 | Jan-22 | Feb-22 | Mar-22 | Apr-22 | May-22 | Jun-22 | Jul-22 | Aug-22 | Sep-22 | Oct-22 |  |
| General                            | 100.0   | 4.2%                                             | 1.0%   | 1.0%   | 2.0%   | 1.2%   | 2.2%   | 6.7%   | 19.7%  | 12.6%  | 2.2%   | -0.7%  | 3.5%   | -4.0%  |  |
|                                    |         |                                                  |        |        |        |        |        |        |        |        |        |        |        |        |  |
| Sectoral                           |         |                                                  |        |        |        |        |        |        |        |        |        |        |        |        |  |
| Mining                             | 14.4    | 11.5%                                            | 4.9%   | 2.6%   | 3.0%   | 4.6%   | 4.1%   | 8.4%   | 11.2%  | 7.8%   | -3.3%  | -3.9%  | 5.2%   | 2.5%   |  |
| Manufacturing                      | 77.6    | 3.3%                                             | 0.3%   | 0.6%   | 1.9%   | 0.2%   | 1.4%   | 5.6%   | 20.7%  | 12.9%  | 3.1%   | -0.5%  | 2.2%   | -5.6%  |  |
| Electricity                        | 8.0     | 3.1%                                             | 2.1%   | 2.8%   | 0.9%   | 4.5%   | 6.1%   | 11.8%  | 23.5%  | 16.4%  | 2.3%   | 1.4%   | 11.6%  | 1.2%   |  |
| Use Based                          |         |                                                  |        |        |        |        |        |        |        |        |        |        |        |        |  |
| Primary goods                      | 34.0    | 9.0%                                             | 3.5%   | 2.8%   | 1.6%   | 4.6%   | 5.7%   | 10.3%  | 17.8%  | 13.8%  | 2.5%   | 1.7%   | 9.5%   | 2.0%   |  |
| Capital goods                      | 8.2     | -1.6%                                            | -2.6%  | -3.0%  | 1.8%   | 1.3%   | 3.8%   | 12.0%  | 53.3%  | 28.6%  | 5.1%   | 4.3%   | 11.4%  | -2.3%  |  |
| Intermediate goods                 | 17.2    | 4.6%                                             | 2.1%   | 1.0%   | 2.5%   | 4.1%   | 1.1%   | 7.1%   | 17.5%  | 10.5%  | 3.7%   | 1.2%   | 1.7%   | -2.8%  |  |
| Infrastructure/ construction goods | 12.3    | 6.6%                                             | 3.1%   | 2.0%   | 5.9%   | 8.6%   | 6.8%   | 4.0%   | 18.4%  | 9.4%   | 4.8%   | 2.1%   | 7.7%   | 1.0%   |  |
| Consumer Durables                  | 12.8    | -3.2%                                            | -5.7%  | -1.9%  | -4.4%  | -9.7%  | -0.1%  | 7.2%   | 59.1%  | 25.2%  | 2.3%   | -2.5%  | -3.2%  | -15.3% |  |
| Consumer Non-Durables              | 15.3    | 0.7%                                             | -0.8%  | 0.3%   | 3.1%   | -6.8%  | -5.9%  | -0.8%  | 1.4%   | 2.9%   | -2.9%  | -9.5%  | -6.3%  | -13.4% |  |

#### **Trend in Industrial Production: - Use Based**