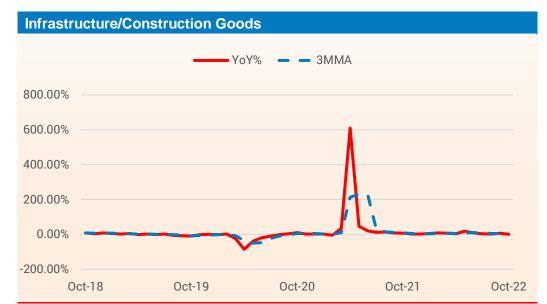

%   | 1.7%   | -2.8%  |  |
| Infrastructure/ construction goods | 12.3    | 6.6%                                             | 3.1%   | 2.0%   | 5.9%   | 8.6%   | 6.8%   | 4.0%   | 18.4%  | 9.4%   | 4.8%   | 2.1%   | 7.7%   | 1.0%   |  |
| Consumer Durables                  | 12.8    | -3.2%                                            | -5.7%  | -1.9%  | -4.4%  | -9.7%  | -0.1%  | 7.2%   | 59.1%  | 25.2%  | 2.3%   | -2.5%  | -3.2%  | -15.3% |  |
| Consumer Non-Durables              | 15.3    | 0.7%                                             | -0.8%  | 0.3%   | 3.1%   | -6.8%  | -5.9%  | -0.8%  | 1.4%   | 2.9%   | -2.9%  | -9.5%  | -6.3%  | -13.4% |  |

Source : Refinitiv



#### **Trend in Industrial Production: - Sectoral**





#### **Trend in Industrial Production: - Use Based**









## **Industrial Production Update**







Source : Refinitiv

### **Trend in Industrial Production: - Two-digit Classification**

| Description                                                                                    | W . I . | Trends in Industrial Production –Two-digit Classification (Base Year – 2011-12) |        |        |        |        |        |        |        |        |        |        |        |        |
|------------------------------------------------------------------------------------------------|---------|---------------------------------------------------------------------------------|--------|--------|--------|--------|--------|--------|--------|--------|--------|--------|--------|--------|
|