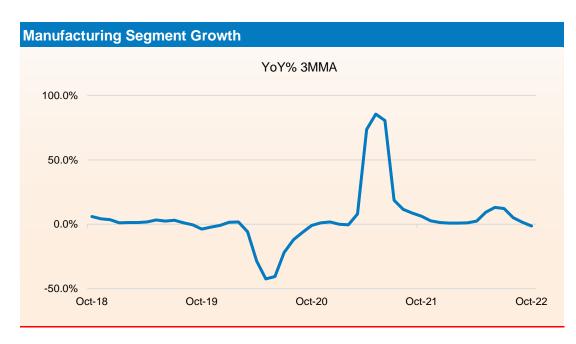

#### **Trend in IIP**

- Government data showed that the growth of Index of Industrial Production (IIP) contracted 4.0% YoY in Oct 2022 compared with a growth of 3.47% in the previous month and 4.2% rise in the same period of the previous year. IIP contracted at the steepest pace since Aug 2020. For the period from Apr to Oct of FY23, IIP growth slowed considerably to 5.3% from a rise of 20.5% in the same period of the previous fiscal.
- The manufacturing sector output also declined 5.6% in Oct 2022 from a growth of 3.3% in the same period of the previous year. However, mining and electricity sector showed a positive growth of 2.5% and 1.2%, respectively during the reported period but slowed against the year ago period. In Apr to Oct of FY23, the growth in manufacturing sector output slowed considerably to 5.0% as compared to a growth of 21.8% in the same period of the previous fiscal. Mining sector
- As per the use-based sectoral classification, the output of the consumer durables sector witnessed the maximum contraction of 15.3% in Oct 2022 followed by consumer non-durables and intermediate goods that fell 13.4% and 2.8%, respectively. However, only primary goods and infrastructure/construction goods sector witnessed a positive growth of 2.0% and 1.0%, respectively during the reported period.

| Index of Industrial Production     | Weight% | Trends in Industrial Production Y-O-Y Growth (%) |        |        |        |        |        |        |        |        |        |        |        |        |  |
|------------------------------------|---------|--------------------------------------------------|--------|--------|--------|--------|--------|--------|--------|--------|--------|--------|--------|--------|--|
|                                    |         | Oct-21                                           | Nov-21 | Dec-21 | Jan-22 | Feb-22 | Mar-22 | Apr-22 | May-22 | Jun-22 | Jul-22 | Aug-22 | Sep-22 | Oct-22 |  |
| General                            | 100.0   | 4.2%                                             | 1.0%   | 1.0%   | 2.0%   | 1.2%   | 2.2%   | 6.7%   | 19.7%  | 12.6%  | 2.2%   | -0.7%  | 3.5%   | -4.0%  |  |
|                                    |         |                                                  |        |        |        |        |        |        |        |        |        |        |        |        |  |
| Sectoral                           |         |                                                  |        |        |        |        |        |        |        |        |        |        |        |        |  |
| Mining                             | 14.4    | 11.5%                                            | 4.9%   | 2.6%   | 3.0%   | 4.6%   | 4.1%   | 8.4%   | 11.2%  | 7.8%   | -3.3%  | -3.9%  | 5.2%   | 2.5%   |  |
| Manufacturing                      | 77.6    | 3.3%                                             | 0.3%   | 0.6%   | 1.9%   | 0.2%   | 1.4%   | 5.6%   | 20.7%  | 12.9%  | 3.1%   | -0.5%  | 2.2%   | -5.6%  |  |
| Electricity                        | 8.0     | 3.1%                                             | 2.1%   | 2.8%   | 0.9%   | 4.5%   | 6.1%   | 11.8%  | 23.5%  | 16.4%  | 2.3%   | 1.4%   | 11.6%  | 1.2%   |  |
| Use Based                          |         |                                                  |        |        |        |        |        |        |        |        |        |        |        |        |  |
| Primary goods                      | 34.0    | 9.0%                                             | 3.5%   | 2.8%   | 1.6%   | 4.6%   | 5.7%   | 10.3%  | 17.8%  | 13.8%  | 2.5%   | 1.7%   | 9.5%   | 2.0%   |  |
| Capital goods                      | 8.2     | -1.6%                                            | -2.6%  | -3.0%  | 1.8%   | 1.3%   | 3.8%   | 12.0%  | 53.3%  | 28.6%  | 5.1%   | 4.3%   | 11.4%  | -2.3%  |  |
| Intermediate goods                 | 17.2    | 4.6%                                             | 2.1%   | 1.0%   | 2.5%   | 4.1%   | 1.1%   | 7.1%   | 17.5%  | 10.5%  | 3.7%   | 1.2%   | 1.7%   | -2.8%  |  |
| Infrastructure/ construction goods | 12.3    | 6.6%                                             | 3.1%   | 2.0%   | 5.9%   | 8.6%   | 6.8%   | 4.0%   | 18.4%  | 9.4%   | 4.8%   | 2.1%   | 7.7%   | 1.0%   |  |
| Consumer Durables                  | 12.8    | -3.2%                                            | -5.7%  | -1.9%  | -4.4%  | -9.7%  | -0.1%  | 7.2%   | 59.1%  | 25.2%  | 2.3%   | -2.5%  | -3.2%  | -15.3% |  |
| Consumer Non-Durables              | 15.3    | 0.7%                                             | -0.8%  | 0.3%   | 3.1%   | -6.8%  | -5.9%  | -0.8%  | 1.4%   | 2.9%   | -2.9%  | -9.5%  | -6.3%  | -13.4% |  |

#### **Trend in Industrial Production: - Sectoral**