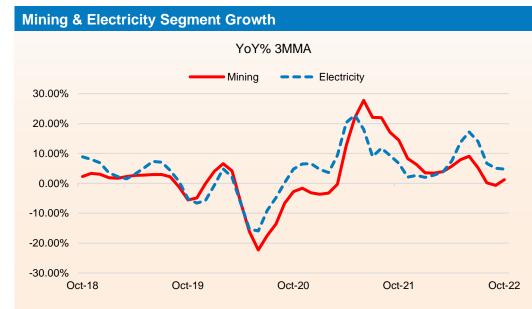

#### **Trend in IIP**

- Government data showed that the growth of Index of Industrial Production (IIP) contracted 4.0% YoY in Oct 2022 compared with a growth of 3.47% in the previous month and 4.2% rise in the same period of the previous year. IIP contracted at the steepest pace since Aug 2020. For the period from Apr to Oct of FY23, IIP growth slowed considerably to 5.3% from a rise of 20.5% in the same period of the previous fiscal.
- The manufacturing sector output also declined 5.6% in Oct 2022 from a growth of 3.3% in the same period of the previous year. However, mining and electricity sector showed a positive growth of 2.5% and 1.2%, respectively during the reported period but slowed against the year ago period. In Apr to Oct of FY23, the growth in manufacturing sector output slowed considerably to 5.0% as compared to a growth of 21.8% in the same period of the previous fiscal. Mining sector
- As per the use-based sectoral classification, the output of the consumer durables sector witnessed the maximum contraction of 15.3% in Oct 2022 followed by consumer non-durables and intermediate goods that fell 13.4% and 2.8%, respectively. However, only primary goods and infrastructure/construction goods sector witnessed a positive growth of 2.0% and 1.0%, respectively during the reported period.

| Index of Industrial Production     | Weight% | Trends in Industrial Production Y-O-Y Growth (%) |        |        |        |        |        |        |        |        |        |        |        |        |  |
|------------------------------------|---------|--------------------------------------------------|--------|--------|--------|--------|--------|--------|--------|--------|--------|--------|--------|--------|--|
|                                    |         | Oct-21                                           | Nov-21 | Dec-21 | Jan-22 | Feb-22 | Mar-22 | Apr-22 | May-22 | Jun-22 | Jul-22 | Aug-22 | Sep-22 | Oct-22 |  |
| General                            | 100.0   | 4.2%                                             | 1.0%   | 1.0%   | 2.0%   | 1.2%   | 2.2%   | 6.7%   | 19.7%  | 12.6%  | 2.2%   | -0.7%  | 3.5%   | -4.0%  |  |
|                                    |         |                                                  |        |        |        |        |        |        |        |        |        |        |        |        |  |
| Sectoral                           |         |                                                  |        |        |        |        |        |        |        |        |        |        |        |        |  |
| Mining                             | 14.4    | 11.5%                                            | 4.9%   | 2.6%   | 3.0%   | 4.6%   | 4.1%   | 8.4%   | 11.2%  | 7.8%   | -3.3%  | -3.9%  | 5.2%   | 2.5%   |  |
| Manufacturing                      | 77.6    | 3.3%                                             | 0.3%   | 0.6%   | 1.9%   | 0.2%   | 1.4%   | 5.6%   | 20.7%  | 12.9%  | 3.1%   | -0.5%  | 2.2%   | -5.6%  |  |
| Electricity                        | 8.0     | 3.1%                                             | 2.1%   | 2.8%   | 0.9%   | 4.5%   | 6.1%   | 11.8%  | 23.5%  | 16.4%  | 2.3%   | 1.4%   | 11.6%  | 1.2%   |  |
| Use Based                          |         |                                                  |        |        |        |        |        |        |        |        |        |        |        |        |  |
| Primary goods                      | 34.0    | 9.0%                                             | 3.5%   | 2.8%   | 1.6%   | 4.6%   | 5.7%   | 10.3%  | 17.8%  | 13.8%  | 2.5%   | 1.7%   | 9.5%   | 2.0%   |  |
| Capital goods                      | 8.2     | -1.6%                                            | -2.6%  | -3.0%  | 1.8%   | 1.3%   | 3.8%   | 12.0%  | 53.3%  | 28.6%  | 5.1%   | 4.3%   | 11.4%  | -2.3%  |  |
| Intermediate goods                 | 17.2    | 4.6%                                             | 2.1%   | 1.0%   | 2.5%   | 4.1%   | 1.1%   | 7.1%   | 17.5%  | 10.5%  | 3.7%   | 1.2%   | 1.7%   | -2.8%  |  |
| Infrastructure/ construction goods | 12.3    | 6.6%                                             | 3.1%   | 2.0%   | 5.9%   | 8.6%   | 6.8%   | 4.0%   | 18.4%  | 9.4%   | 4.8%   | 2.1%   | 7.7%   | 1.0%   |  |
| Consumer Durables                  | 12.8    | -3.2%                                            | -5.7%  | -1.9%  | -4.4%  | -9.7%  | -0.1%  | 7.2%   | 59.1%  | 25.2%  | 2.3%   | -2.5%  | -3.2%  | -15.3% |  |
| Consumer Non-Durables              | 15.3    | 0.7%                                             | -0.8%  | 0.3%   | 3.1%   | -6.8%  | -5.9%  | -0.8%  | 1.4%   | 2.9%   | -2.9%  | -9.5%  | -6.3%  | -13.4% |  |

#### **Trend in Industrial Production: - Sectoral**