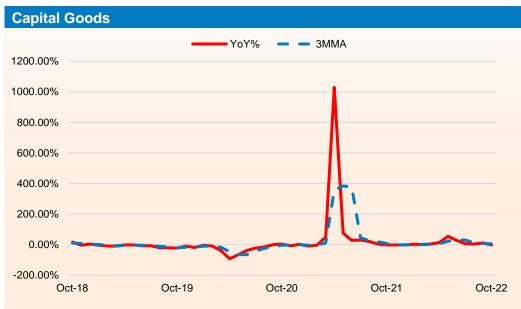

1.2%   | 1.7%   | -2.8%  |  |
| Infrastructure/ construction goods | 12.3    | 6.6%                                             | 3.1%   | 2.0%   | 5.9%   | 8.6%   | 6.8%   | 4.0%   | 18.4%  | 9.4%   | 4.8%   | 2.1%   | 7.7%   | 1.0%   |  |
| Consumer Durables                  | 12.8    | -3.2%                                            | -5.7%  | -1.9%  | -4.4%  | -9.7%  | -0.1%  | 7.2%   | 59.1%  | 25.2%  | 2.3%   | -2.5%  | -3.2%  | -15.3% |  |
| Consumer Non-Durables              | 15.3    | 0.7%                                             | -0.8%  | 0.3%   | 3.1%   | -6.8%  | -5.9%  | -0.8%  | 1.4%   | 2.9%   | -2.9%  | -9.5%  | -6.3%  | -13.4% |  |

Source : Refinitiv



#### **Trend in Industrial Production: - Sectoral**





#### **Trend in Industrial Production: - Use Based**









## **Industrial Production Update**







Source : Refinitiv

### **Trend in Industrial Production: - Two-digit Classification**

| Description                                                                                    | W . I . | Trends in Industrial Production –Two-digit Classification (Base Year – 2011-12) |        |        |        |        |        |        |        |        |        |        |        |        |
|------------------------------------------------------------------------------------------------|---------|---------------------------------------------------------------------------------|--------|--------|--------|--------|--------|--------|--------|--------|--------|--------|--------|--------|
|