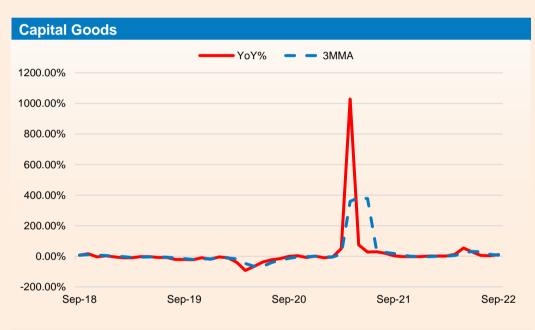

## **Trend in Industrial Production: - Use Based**

#### **Trend in IIP**

- Government data showed that the growth of Index of Industrial Production (IIP) rose 3.1% YoY in Sep 2022 compared with a contraction of 0.7% in the previous month and 4.4% rise in the same period of the previous year. For the period from Apr to Sep of FY23, IIP growth slowed considerably to 7.0% from a growth of 23.8% in the same period of the previous fiscal.
- The manufacturing sector output grew at a slower pace of 1.8% in Sep 2022 from a growth of 4.3% in the same period of the previous year. In Apr to Sep of FY23, the growth in manufacturing sector output slowed considerably to 6.8% as compared to a growth of 25.9% in the same period of the previous fiscal.
- As per the use-based sectoral classification, the output of the capital goods sector witnessed the maximum growth of 10.3% in Sep 2022 followed by primary goods and infrastructure/construction goods sector, which grew 9.3% and 7.4%, respectively. Consumer non-durables & Consumer durables sector witnessed a negative growth of 7.1% and 4.5%, respectively during the reported period.
- From Apr to Sep of FY23, the capital goods sector witnessed the maximum growth of 16.8% followed by consumer durables sector and primary goods sector, which grew 10.7% and 9.2% respectively.