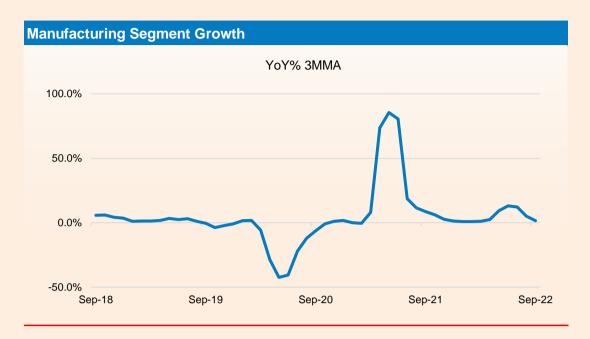

#### **Trend in IIP**

- Government data showed that the growth of Index of Industrial Production (IIP) rose 3.1% YoY in Sep 2022 compared with a contraction of 0.7% in the previous month and 4.4% rise in the same period of the previous year. For the period from Apr to Sep of FY23, IIP growth slowed considerably to 7.0% from a growth of 23.8% in the same period of the previous fiscal.
- The manufacturing sector output grew at a slower pace of 1.8% in Sep 2022 from a growth of 4.3% in the same period of the previous year. In Apr to Sep of FY23, the growth in manufacturing sector output slowed considerably to 6.8% as compared to a growth of 25.9% in the same period of the previous fiscal.
- As per the use-based sectoral classification, the output of the capital goods sector witnessed the maximum growth of 10.3% in Sep 2022 followed by primary goods and infrastructure/construction goods sector, which grew 9.3% and 7.4%, respectively. Consumer non-durables & Consumer durables sector witnessed a negative growth of 7.1% and 4.5%, respectively during the reported period.
- From Apr to Sep of FY23, the capital goods sector witnessed the maximum growth of 16.8% followed by consumer durables sector and primary goods sector, which grew 10.7% and 9.2% respectively.

## **Trend in Industrial Production: - Sectoral**