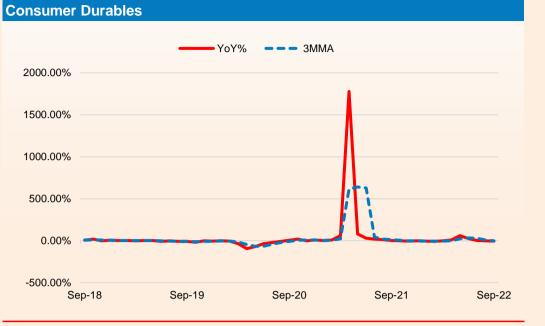

## **Trend in Industrial Production: - Use Based**

#### **Trend in IIP**

- Government data showed that the growth of Index of Industrial Production (IIP) rose 3.1% YoY in Sep 2022 compared with a contraction of 0.7% in the previous month and 4.4% rise in the same period of the previous year. For the period from Apr to Sep of FY23, IIP growth slowed considerably to 7.0% from a growth of 23.8% in the same period of the previous fiscal.
- The manufacturing sector output grew at a slower pace of 1.8% in Sep 2022 from a growth of 4.3% in the same period of the previous year. In Apr to Sep of FY23, the growth in manufacturing sector output slowed considerably to 6.8% as compared to a growth of 25.9% in the same period of the previous fiscal.
- As per the use-based sectoral classification, the output of the capital goods sector witnessed the maximum growth of 10.3% in Sep 2022 followed by primary goods and infrastructure/construction goods sector, which grew 9.3% and 7.4%, respectively. Consumer non-durables & Consumer durables sector witnessed a negative growth of 7.1% and 4.5%, respectively during the reported period.
- From Apr to Sep of FY23, the capital goods sector witnessed the maximum growth of 16.8% followed by consumer durables sector and primary goods sector, which grew 10.7% and 9.2% respectively.