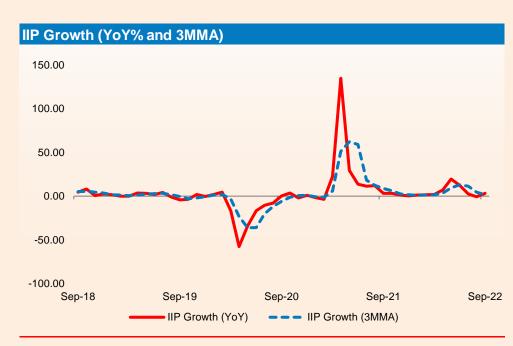

# Annual rise in IIP slowed in Sep 2022 compared with a year ago period

#### **Trend in IIP**

- Government data showed that the growth of Index of Industrial Production (IIP) rose 3.1% YoY in Sep 2022 compared with a contraction of 0.7% in the previous month and 4.4% rise in the same period of the previous year. For the period from Apr to Sep of FY23, IIP growth slowed considerably to 7.0% from a growth of 23.8% in the same period of the previous fiscal.
- The manufacturing sector output grew at a slower pace of 1.8% in Sep 2022 from a growth of 4.3% in the same period of the previous year. In Apr to Sep of FY23, the growth in manufacturing sector output slowed considerably to 6.8% as compared to a growth of 25.9% in the same period of the previous fiscal.
- As per the use-based sectoral classification, the output of the capital goods sector witnessed the maximum growth of 10.3% in Sep 2022 followed by primary goods and infrastructure/construction goods sector, which grew 9.3% and 7.4%, respectively. Consumer non-durables & Consumer durables sector witnessed a negative growth of 7.1% and 4.5%, respectively during the reported period.
- From Apr to Sep of FY23, the capital goods sector witnessed the maximum growth of 16.8% followed by consumer durables sector and primary goods sector, which grew 10.7% and 9.2% respectively.