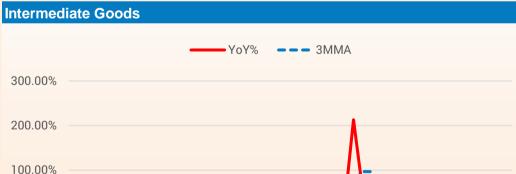

| 10.5%  | 3.8%   | 1.2%   | 2.0%   |
| Infrastructure/ construction goods | 12.3    | 9.3%                                             | 6.6%   | 3.1%   | 2.0%   | 5.9%   | 8.6%   | 6.7%   | 4.0%   | 18.4%  | 9.4%   | 3.8%   | 2.1%   | 7.4%   |
| Consumer Durables                  | 12.8    | 1.6%                                             | -3.2%  | -5.7%  | -1.9%  | -4.4%  | -9.7%  | -3.1%  | 7.2%   | 59.1%  | 25.2%  | 2.3%   | -2.5%  | -4.5%  |
| Consumer Non-Durables              | 15.3    | -0.1%                                            | 0.7%   | -0.8%  | 0.3%   | 3.1%   | -6.8%  | -4.4%  | -0.8%  | 1.4%   | 2.9%   | -2.8%  | -9.5%  | -7.1%  |

Source : Refinitiv





## **Trend in Industrial Production: - Sectoral**





## **Trend in Industrial Production: - Use Based**







#### Infrastructure/Construction Goods





# **Industrial Production Update**







Source : Refinitiv

# **Trend in Industrial Production: - Two-digit Classification**

| Description                                                                                          | Weights | Trends in Industrial Production –Two-digit Classification (Base Year – 2011-12) |        |        |        |        |        |        |        |        |        |        |        |        |
|------------------------------------------------------------------------------------------------------|---------|---------------------------------------------------------------------------------|--------|--------|--------|--------|--------|--------|--------|--------|--------|--------|--------|--------|
|