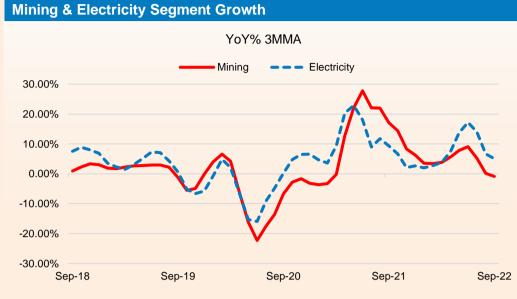

.1%   | 1.0%   | 2.5%   | 4.1%   | 1.8%   | 7.1%   | 17.5%  | 10.5%  | 3.8%   | 1.2%   | 2.0%   |
| Infrastructure/ construction goods | 12.3    | 9.3%                                             | 6.6%   | 3.1%   | 2.0%   | 5.9%   | 8.6%   | 6.7%   | 4.0%   | 18.4%  | 9.4%   | 3.8%   | 2.1%   | 7.4%   |
| Consumer Durables                  | 12.8    | 1.6%                                             | -3.2%  | -5.7%  | -1.9%  | -4.4%  | -9.7%  | -3.1%  | 7.2%   | 59.1%  | 25.2%  | 2.3%   | -2.5%  | -4.5%  |
| Consumer Non-Durables              | 15.3    | -0.1%                                            | 0.7%   | -0.8%  | 0.3%   | 3.1%   | -6.8%  | -4.4%  | -0.8%  | 1.4%   | 2.9%   | -2.8%  | -9.5%  | -7.1%  |

Source : Refinitiv





## **Trend in Industrial Production: - Sectoral**





## **Trend in Industrial Production: - Use Based**







#### Infrastructure/Construction Goods





# **Industrial Production Update**







Source : Refinitiv

# **Trend in Industrial Production: - Two-digit Classification**

| Description                                                                                          | Weights | Trends in Industrial Production –Two-digit Classification (Base Year – 2011-12) |        |        |        |        |        |        |        |        |        |        |        |        |
|------------------------------------------------------------------------------------------------------|---------|---------------------------------------------------------------------------------|--------|--------|--------|--------|--------|--------|--------|----