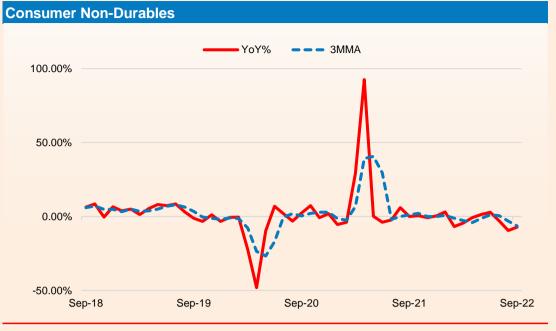

| 9.3%                                             | 6.6%   | 3.1%   | 2.0%   | 5.9%   | 8.6%   | 6.7%   | 4.0%   | 18.4%  | 9.4%   | 3.8%   | 2.1%   | 7.4%   |
| Consumer Durables                  | 12.8    | 1.6%                                             | -3.2%  | -5.7%  | -1.9%  | -4.4%  | -9.7%  | -3.1%  | 7.2%   | 59.1%  | 25.2%  | 2.3%   | -2.5%  | -4.5%  |
| Consumer Non-Durables              | 15.3    | -0.1%                                            | 0.7%   | -0.8%  | 0.3%   | 3.1%   | -6.8%  | -4.4%  | -0.8%  | 1.4%   | 2.9%   | -2.8%  | -9.5%  | -7.1%  |

Source : Refinitiv





## **Trend in Industrial Production: - Sectoral**





## **Trend in Industrial Production: - Use Based**







#### Infrastructure/Construction Goods





# **Industrial Production Update**







Source : Refinitiv

# **Trend in Industrial Production: - Two-digit Classification**

| Description                                                                                          | Weights | Trends in Industrial Production –Two-digit Classification (Base Year – 2011-12) |        |        |        |        |        |        |        |        |        |        |        |        |
|------------------------------------------------------------------------------------------------------|---------|---------------------------------------------------------------------------------|--------|--------|--------|--------|--------|--------|--------|--------|--------|--------|--------|--------|
|