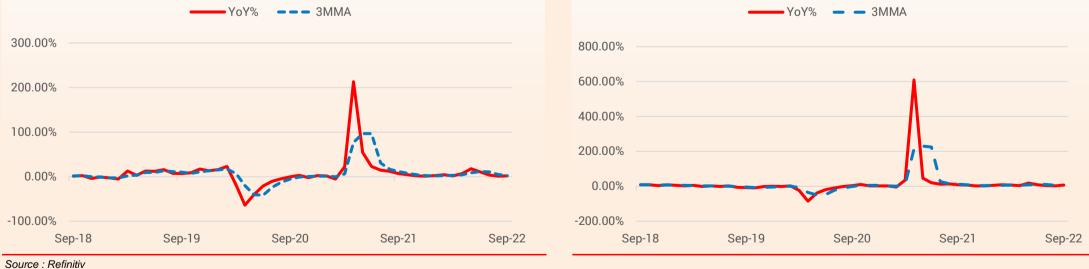

Infrastructure/ construction goods | 12.3    | 9.3%                                             | 6.6%   | 3.1%   | 2.0%   | 5.9%   | 8.6%   | 6.7%   | 4.0%   | 18.4%  | 9.4%   | 3.8%   | 2.1%   | 7.4%   |
| Consumer Durables                  | 12.8    | 1.6%                                             | -3.2%  | -5.7%  | -1.9%  | -4.4%  | -9.7%  | -3.1%  | 7.2%   | 59.1%  | 25.2%  | 2.3%   | -2.5%  | -4.5%  |
| Consumer Non-Durables              | 15.3    | -0.1%                                            | 0.7%   | -0.8%  | 0.3%   | 3.1%   | -6.8%  | -4.4%  | -0.8%  | 1.4%   | 2.9%   | -2.8%  | -9.5%  | -7.1%  |

Source : Refinitiv





## **Trend in Industrial Production: - Sectoral**





## **Trend in Industrial Production: - Use Based**







#### Infrastructure/Construction Goods





# **Industrial Production Update**







Source : Refinitiv

# **Trend in Industrial Production: - Two-digit Classification**

| Description                                                                                          | Weights | Trends in Industrial Production –Two-digit Classification (Base Year – 2011-12) |        |        |        |        |        |        |        |        |        |        |        |        |
|------------------------------------------------------------------------------------------------------|---------|---------------------------------------------------------------------------------|--------|--------|--------|--------|--------|--------|--------|--------|--------|--------|--------|--------|
|