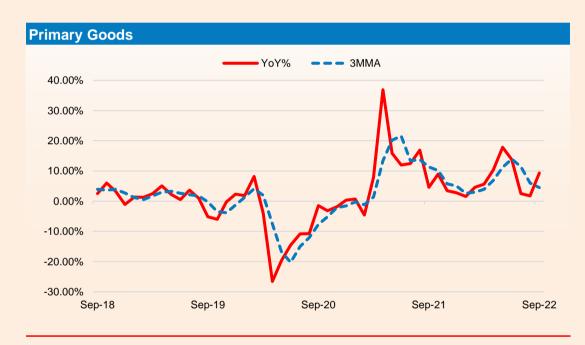

#### **Trend in IIP**

- Government data showed that the growth of Index of Industrial Production (IIP) rose 3.1% YoY in Sep 2022 compared with a contraction of 0.7% in the previous month and 4.4% rise in the same period of the previous year. For the period from Apr to Sep of FY23, IIP growth slowed considerably to 7.0% from a growth of 23.8% in the same period of the previous fiscal.
- The manufacturing sector output grew at a slower pace of 1.8% in Sep 2022 from a growth of 4.3% in the same period of the previous year. In Apr to Sep of FY23, the growth in manufacturing sector output slowed considerably to 6.8% as compared to a growth of 25.9% in the same period of the previous fiscal.
- As per the use-based sectoral classification, the output of the capital goods sector witnessed the maximum growth of 10.3% in Sep 2022 followed by primary goods and infrastructure/construction goods sector, which grew 9.3% and 7.4%, respectively. Consumer non-durables & Consumer durables sector witnessed a negative growth of 7.1% and 4.5%, respectively during the reported period.
- From Apr to Sep of FY23, the capital goods sector witnessed the maximum growth of 16.8% followed by consumer durables sector and primary goods sector, which grew 10.7% and 9.2% respectively.

## **Trend in Industrial Production: - Use Based**